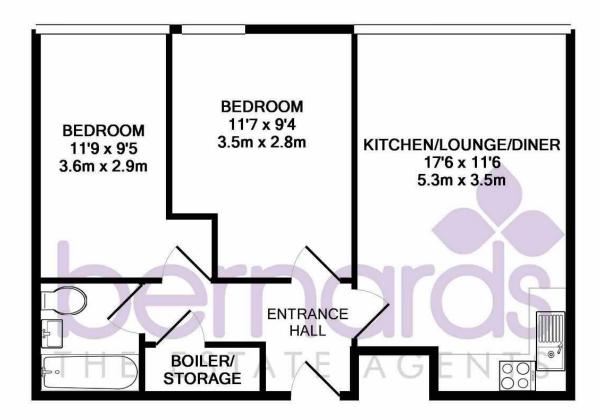

#### TOTAL APPROX. FLOOR AREA 546 SQ.FT. (50.7 SQ.M.)

Whilst every attempt has been made to ensure the accuracy of the floor plan contained here, measurements of doors, windows, rooms and any other items are approximate and no responsibility is taken for any error, omission, or mis-statement. This plan is for illustrative purposes only and should be used as such by any prospective purchaser. The services, systems and appliances shown have not been tested and no guarantee as to their operability or efficiency can be given Made with Metropix ©2018

### PROPERTY INFORMATION

LOUNGE/KITCHEN 18'10x9'10 (5.74mx3.00m)

**BEDROOM** 12'5x9'9 (3.78mx2.97m)

**BEDROOM** 12'5x7'9 (3.78mx2.36m)

**BATHROOM** 