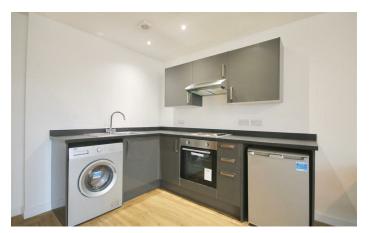

### PROPERTY INFORMATION

LOUNGE/KITCHEN 18'10x9'10 (5.74mx3.00m)

**BEDROOM** 12'5x9'9 (3.78mx2.97m)

**BEDROOM** 12'5x7'9 (3.78mx2.36m)

**BATHROOM** 