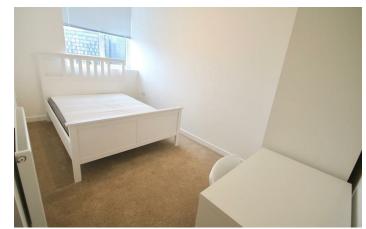

### PROPERTY INFORMATION

LOUNGE/KITCHEN 18'10x9'10 (5.74mx3.00m)

**BEDROOM** 12'5x9'9 (3.78mx2.97m)

**BEDROOM** 12'5x7'9 (3.78mx2.36m)

**BATHROOM** 