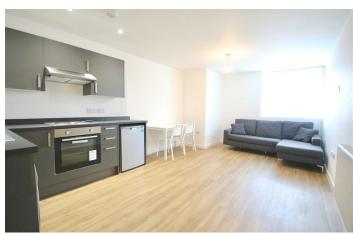

### PROPERTY INFORMATION

LOUNGE/KITCHEN 18'10x9'10 (5.74mx3.00m)

**BEDROOM** 12'5x9'9 (3.78mx2.97m)

**BEDROOM** 12'5x7'9 (3.78mx2.36m)

**BATHROOM** 