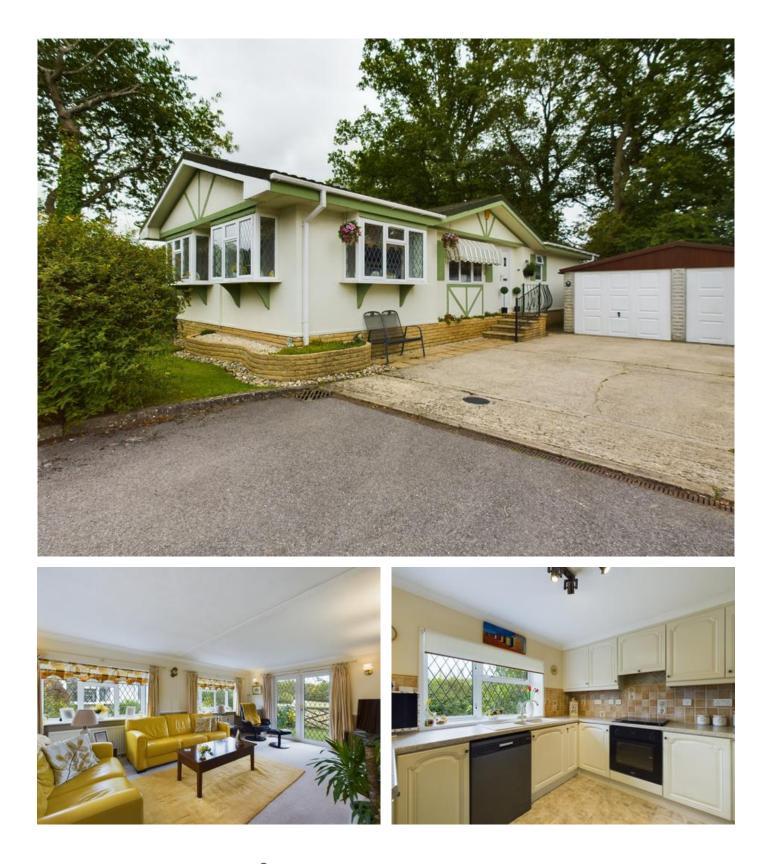

## **Key Features**

Two bedroom park home unit
EPC rating: Exempt

- > Countryside views
- > Sought after park
- > En-suite shower room
  - > Tenure: Leasehold
- > Garage and driveway

Nestled within the idyllic setting of Sleepy Hollow, this charming park home offers a peaceful retreat. Enjoy the serene ambiance of the park, surrounded by lush greenery and a sense of community.

Inside, you'll find a cozy and comfortable living space, perfect for relaxing and entertaining. The modern kitchen is well-equipped, and the bedrooms provide a peaceful haven for rest as well as an ensuite to the master. With easy access to local amenities and stunning countryside walks, this park home offers the perfect blend of convenience and tranquillity. Don't miss this opportunity to make Sleepy Hollow your new home.