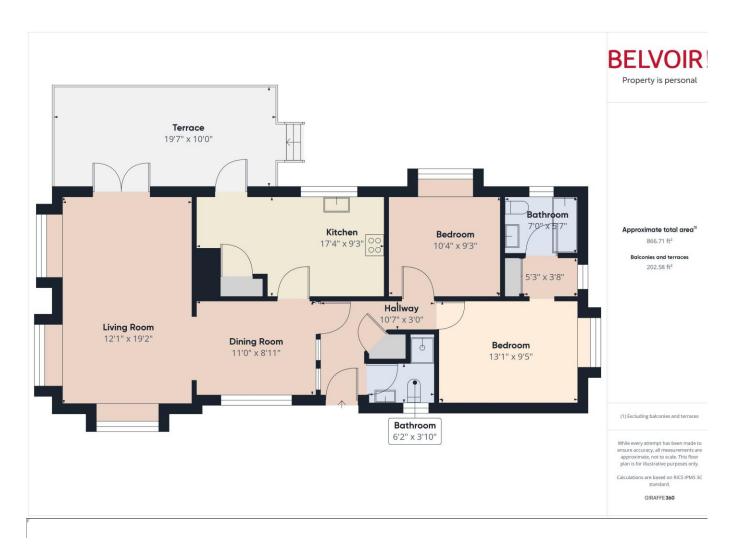

ambiance of the park, surrounded by lush greenery and a sense of community.

Inside, you'll find a cozy and comfortable living space, perfect for relaxing and entertaining. The modern kitchen is well-equipped, and the bedrooms provide a peaceful haven for rest as well as an ensuite to the master. With easy access to local amenities and stunning countryside walks, this park home offers the perfect blend of convenience and tranquillity. Don't miss this opportunity to make Sleepy Hollow your new home.



We can refer you onto Mortgage Advice Bureau for help with finance. We may receive a fee if you take out a mortgage through them. If you require a solicitor to handle your purchase we can refer you onto Setfords Solicitors or Juno. We may receive a fee of £250.00 if you use their services.





Contact us today to arrange a viewing...

## **BELVOIR!**

www.belvoir.co.uk

01189 820 333