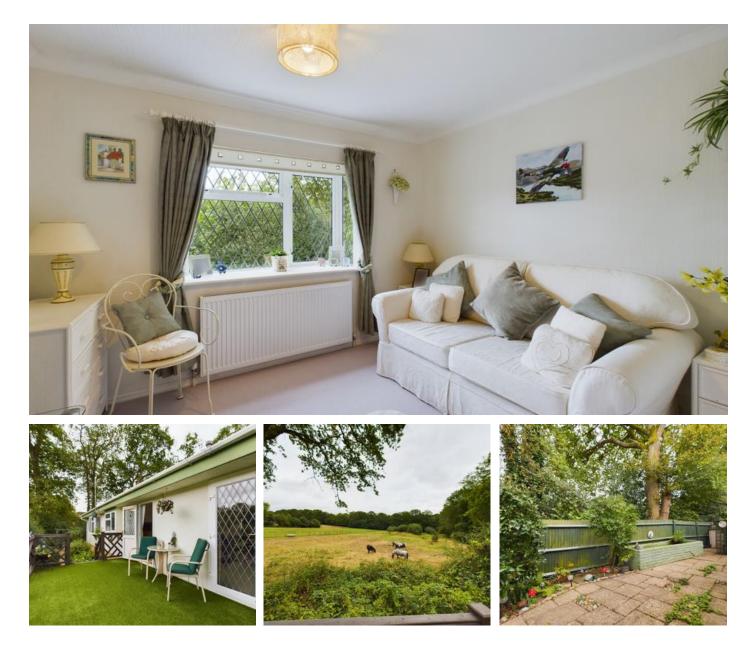

## **Key Features**

Two bedroom park home unit
EPC rating: Exempt

- > Countryside views
- > Sought after park
- > En-suite shower room
  - > Tenure: Leasehold
- > Garage and driveway

Nestled within the idyllic setting of Sleepy Hollow, this charming park home offers a peaceful retreat. Enjoy the serene ambiance of the park, surrounded by lush greenery and a sense of community.

Inside, you'll find a cozy and comfortable living space, perfect for relaxing and entertaining. The modern kitchen is well-equipped, and the bedrooms provide a peaceful haven for rest as well as an ensuite to the master. With easy access to local amenities and stunning countryside walks, this park home offers the perfect blend of convenience and tranquillity. Don't miss this opportunity to make Sleepy Hollow your new home.