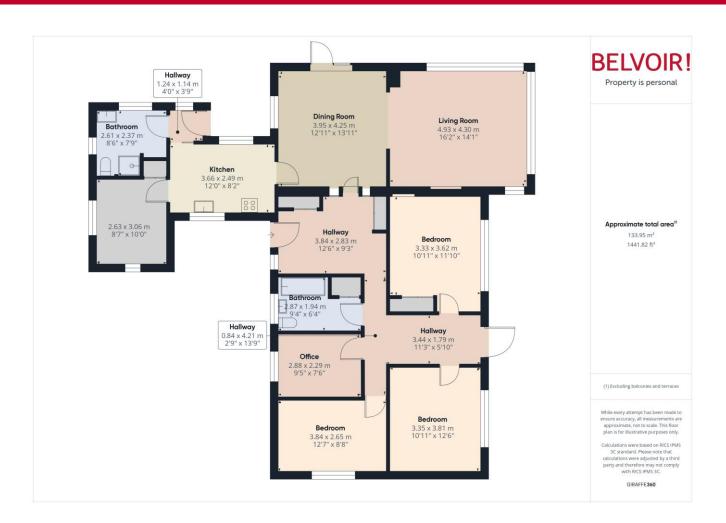

## **Floorplan**

Previously extended to provide substantial accommodation, the bungalow features four double bedrooms, a family bathroom, additional shower room, and a well-sized kitchen with an adjoining room ideal for conversion into a utility space. The bright and airy lounge boasts panoramic countryside views, complemented by a separate dining room and a welcoming entrance hallway.

Externally, the grounds are predominantly laid to lawn, framed by mature planting and borders that offer privacy and natural charm. A large driveway provides ample off-road parking and leads to a detached double garage. Importantly, the property benefits from lapsed planning permission to demolish the existing dwelling and construct two detached houses, making it an excellent prospect for redevelopment (subject to renewed planning consent). Located in a desirable semi-rural position on Wolverton Road, Sunset combines peaceful surroundings with convenient access to nearby amenities—making it a rare find in today's market.