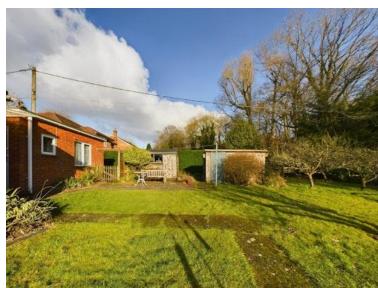

Externally, the grounds are predominantly laid to lawn, framed by mature planting and borders that offer privacy and natural charm. A large driveway provides ample off-road parking and leads to a detached double garage. Importantly, the property benefits from lapsed planning permission to demolish the existing dwelling and construct two detached houses, making it an excellent prospect for redevelopment (subject to renewed planning consent). Located in a desirable semi-rural position on Wolverton Road, Sunset combines peaceful surroundings with convenient access to nearby amenities—making it a rare find in today's market.

## **Photographs**

| Notes |
|-------|
|       |
|       |
|       |
|       |
|       |
|       |
|       |
|       |
|       |
|       |
|       |
|       |
|       |