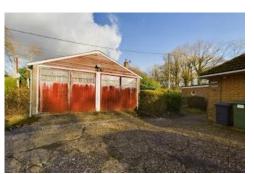

Externally, the grounds are predominantly laid to lawn, framed by mature planting and borders that offer privacy and natural charm. A large driveway provides ample off-road parking and leads to a detached double garage. Importantly, the property benefits from lapsed planning permission to demolish the existing dwelling and construct two detached houses, making it an excellent prospect for redevelopment (subject to renewed planning consent). Located in a desirable semi-rural position on Wolverton Road, Sunset combines peaceful surroundings with convenient access to nearby amenities—making it a rare find in today's market.