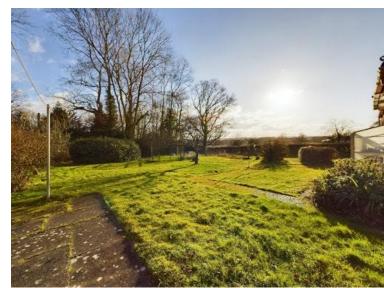

Externally, the grounds are predominantly laid to lawn, framed by mature planting and borders that offer privacy and natural charm. A large driveway provides ample off-road parking and leads to a detached double garage. Importantly, the property benefits from lapsed planning permission to demolish the existing dwelling and construct two detached houses, making it an excellent prospect for redevelopment (subject to renewed planning consent). Located in a desirable semi-rural position on Wolverton Road, Sunset combines peaceful surroundings with convenient access to nearby amenities—making it a rare find in today's market.

## **Photographs**

| Notes |
|-------|
|       |
|       |
|       |
|       |
|       |
|       |
|       |
|       |
|       |
|       |
|       |
|       |
|       |