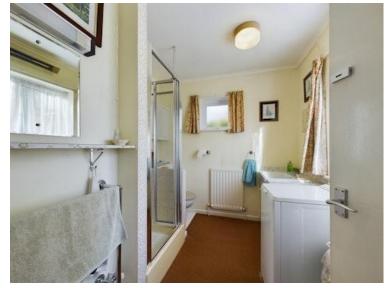

Previously extended to provide substantial accommodation, the bungalow features four double bedrooms, a family bathroom, additional shower room, and a well-sized kitchen with an adjoining room ideal for conversion into a utility space. The bright and airy lounge boasts panoramic countryside views, complemented by a separate dining room and a welcoming entrance hallway.

## **Photographs**

| Notes |
|-------|
|       |
|       |
|       |
|       |
|       |
|       |
|       |
|       |
|       |
|       |
|       |
|       |
|       |