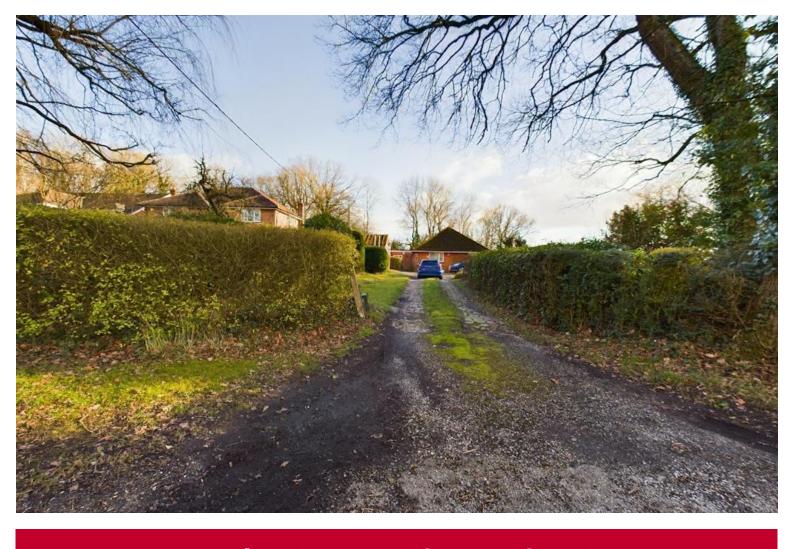

Externally, the grounds are predominantly laid to lawn, framed by mature planting and borders that offer privacy and natural charm. A large driveway provides ample off-road parking and leads to a detached double garage. Importantly, the property benefits from lapsed planning permission to demolish the existing dwelling and construct two detached houses, making it an excellent prospect for redevelopment (subject to renewed planning consent). Located in a desirable semi-rural position on Wolverton Road, Sunset combines peaceful surroundings with convenient access to nearby amenities—making it a rare find in today's market.