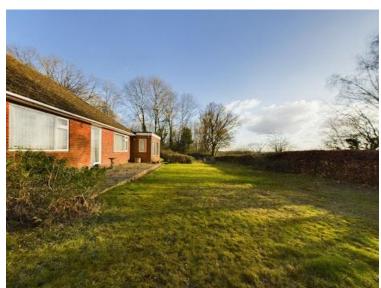

Externally, the grounds are predominantly laid to lawn, framed by mature planting and borders that offer privacy and natural charm. A large driveway provides ample off-road parking and leads to a detached double garage. Importantly, the property benefits from lapsed planning permission to demolish the existing dwelling and construct two detached houses, making it an excellent prospect for redevelopment (subject to renewed planning consent). Located in a desirable semi-rural position on Wolverton Road, Sunset combines peaceful surroundings with convenient access to nearby amenities—making it a rare find in today's market.

## **Photographs**

| Notes |
|-------|
|       |
|       |
|       |
|       |
|       |
|       |
|       |
|       |
|       |
|       |
|       |
|       |
|       |