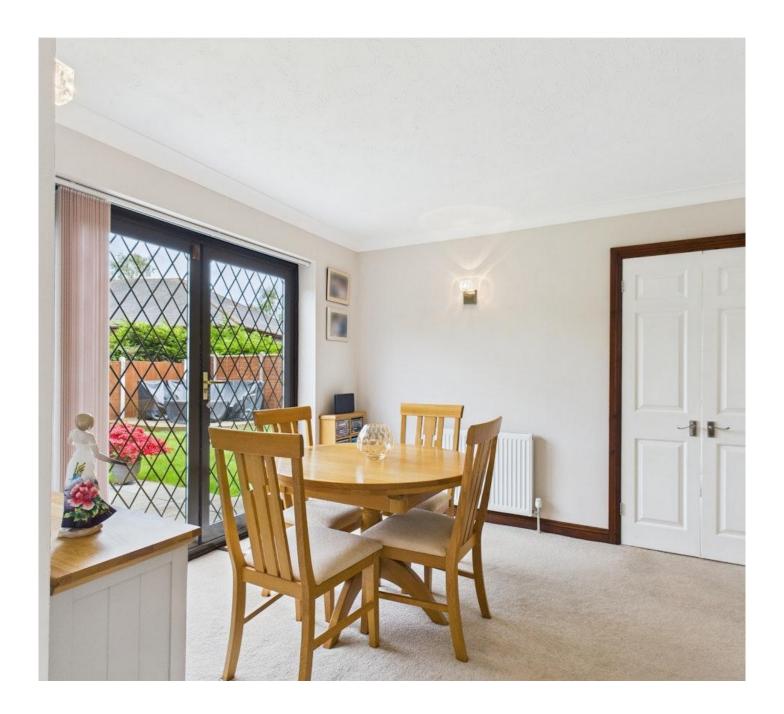

The lounge/dining room leads to a play room with French doors leading to the rear garden, the play room area leads to bedroom 4/study. Upstairs there are three double bedrooms and a family shower room. The master bedroom also boasts a spacious en-suite bathroom. To the front of the property there are two driveways and to the rear of the property is a well tended private garden which offers a good degree of privacy.