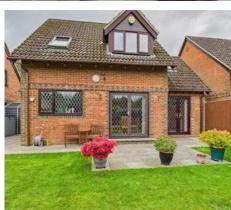

## **Key Features**

- > Extended 3/4 bedroom home
- > Desirable cul-de-sac location
- > En-suite to master
- > Tenure: Freehold
- > EPC rating D
- > Close to local amenities
- > Private rear garden

Belvoir are delighted to offer for sale this well presented and extended 3/4 bedroom detached family home set in a private cul-de-sac location.

The lounge/dining room leads to a play room with French doors leading to the rear garden, the play room area leads to bedroom 4/study. Upstairs there are three double bedrooms and a family shower room. The master bedroom also boasts a spacious en-suite bathroom. To the front of the property there are two driveways and to the rear of the property is a well tended private garden which offers a good degree of privacy.