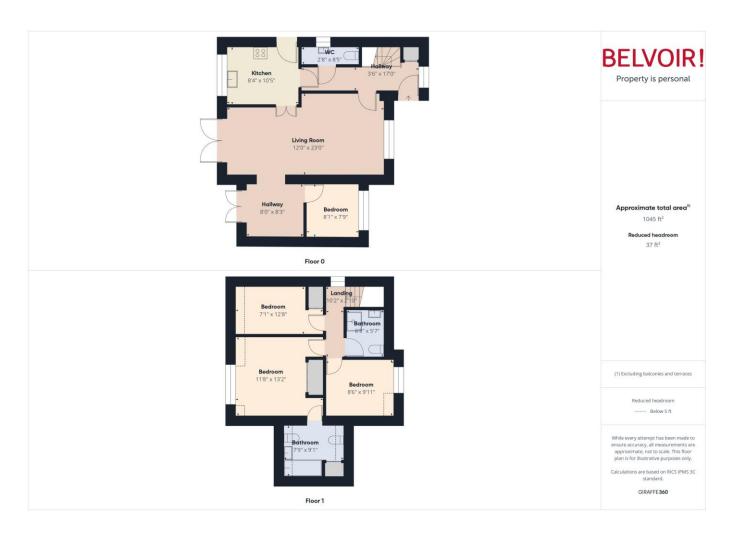

The ground floor comrises of a contemporary kitchen with eye and base level units, with an induction hob with a feature griddle, if required or this can be used as a four ring with a dual cook double oven and extractor fan. There is an integrated single fridge and integrated single freezer.

The lounge/dining room leads to a play room with French doors leading to the rear garden, the play room area leads to bedroom 4/study. Upstairs there are three double bedrooms and a family shower room. The master bedroom also boasts a spacious en-suite bathroom. To the front of the property there are two driveways and to the rear of the property is a well tended private garden which offers a good degree of privacy.