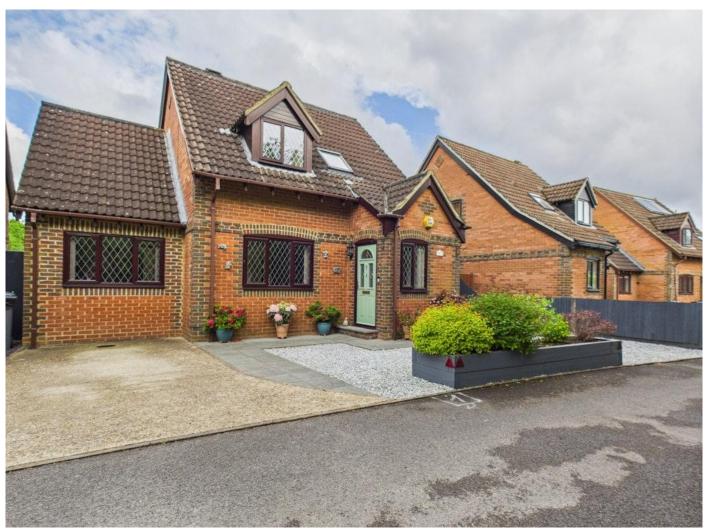

## **Key Features**

- > Extended 3/4 bedroom home
- > Desirable cul-de-sac location
- > En-suite to master
- > Tenure: Freehold
- > EPC rating D
- > Close to local amenities
- > Private rear garden

Belvoir are delighted to offer for sale this well presented and extended 3/4 bedroom detached family home set in a private cul-de-sac location.

The lounge/dining room leads to a play room with French doors leading to the rear garden, the play room area leads to bedroom 4/study. Upstairs there are three double bedrooms and a family shower room. The master bedroom also boasts a spacious en-suite bathroom. To the front of the property there are two driveways and to the rear of the property is a well tended private garden which offers a good degree of privacy.