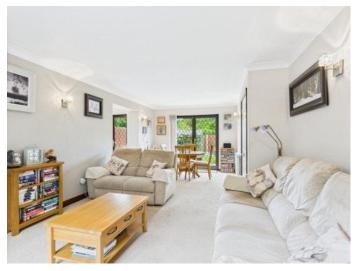

The lounge/dining room leads to a play room with French doors leading to the rear garden, the play room area leads to bedroom 4/study. Upstairs there are three double bedrooms and a family shower room. The master bedroom also boasts a spacious en-suite bathroom. To the front of the property there are two driveways and to the rear of the property is a well tended private garden which offers a good degree of privacy.