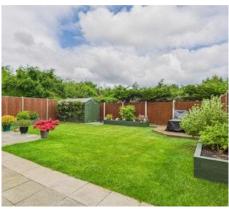

The lounge/dining room leads to a play room with French doors leading to the rear garden, the play room area leads to bedroom 4/study. Upstairs there are three double bedrooms and a family shower room. The master bedroom also boasts a spacious en-suite bathroom. To the front of the property there are two driveways and to the rear of the property is a well tended private garden which offers a good degree of privacy.