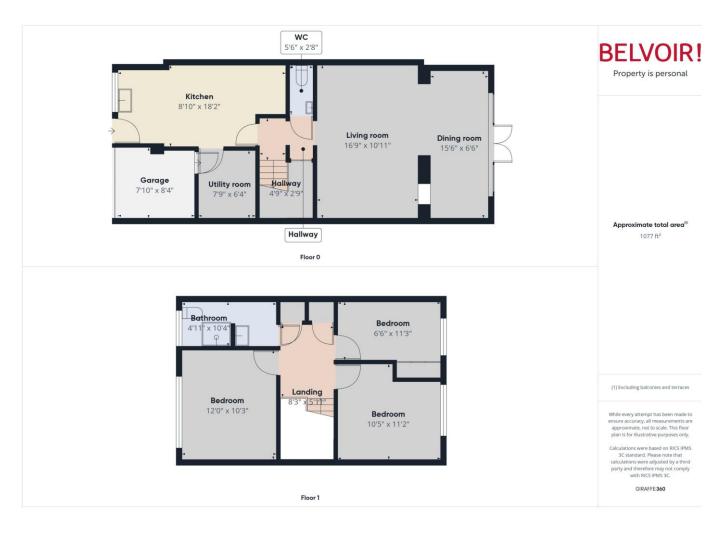

## **Key Features**

- > Three bedroom house
  - > Driveway parking
  - > No onward chain
  - > Council tax band: C
    - > Village location
    - > Tenure: Freehold
      - > EPC rating TBC

Nestled in the sought-after Jubilee Close in Pamber Heath, this delightful three-bedroom terraced house offers a wonderful opportunity for comfortable living.

Boasting driveway parking for two vehicles, the property also features a cleverly part-converted garage, now providing a practical utility space. The ground floor further benefits from the convenience of a downstairs WC, complementing the main family shower room upstairs.

The spacious reception area encompasses a generous living room that seamlessly flows into a dining space, perfectly positioned to enjoy views of the rear garden.

Residents of Jubilee Close also benefit from its convenient location close to the diverse amenities of Tadley, including a range of shops, supermarkets, schools for all ages, and leisure facilities, ensuring everyday needs and recreational pursuits are easily catered for.