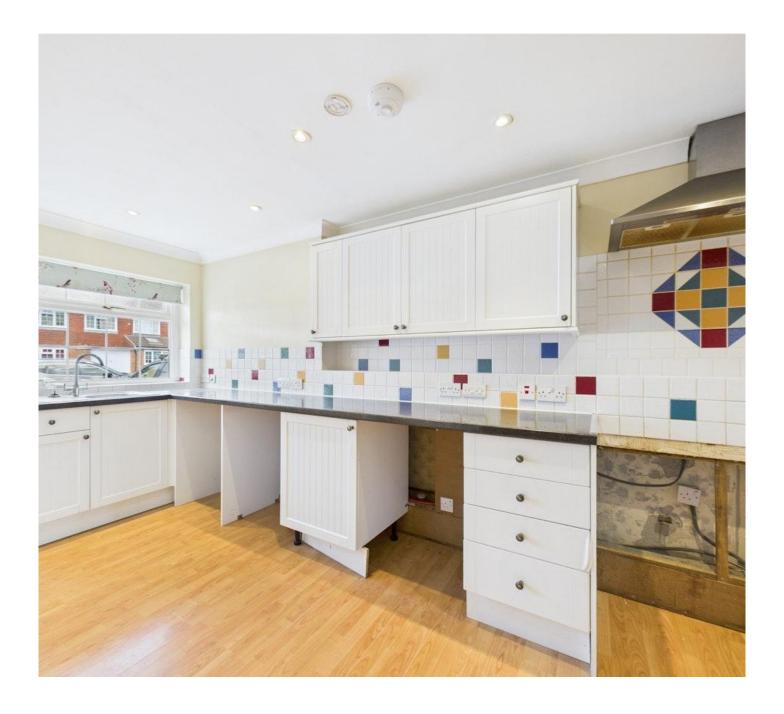

Boasting driveway parking for two vehicles, the property also features a cleverly part-converted garage, now providing a practical utility space. The ground floor further benefits from the convenience of a downstairs WC, complementing the main family shower room upstairs.