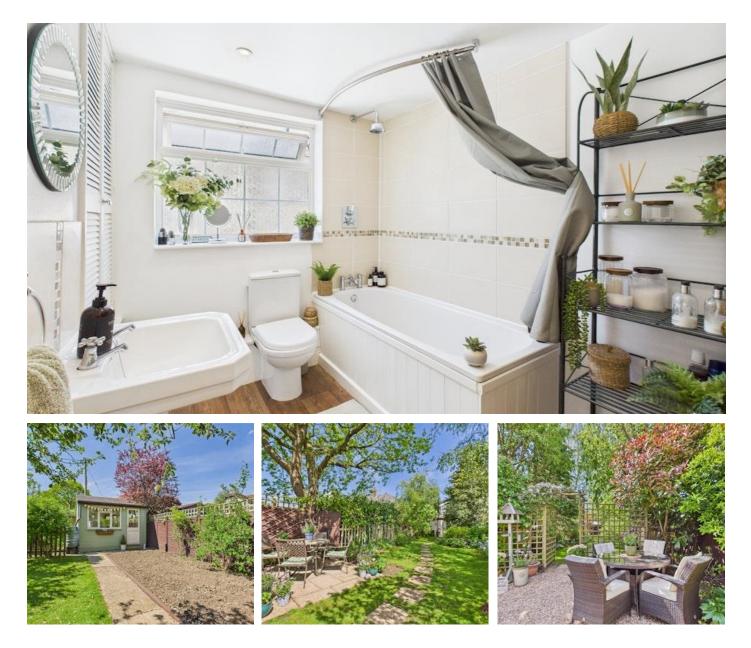

Originally dated back to 1890, this cottage offers excellent living accommodation throughout, including a lounge, kitchen, three bedrooms and a family bathroom.

Entrance to the property is via front door which leads into a front aspect lounge featuring a wood burner, storage cupboard and UPVC double glazed window. The first extension to the home now offers a large and wonderfully presented kitchen, offering a range of storage units at both eye and base level, dual aspect windows to create a light and airy living space offering space for plumbing and an American style fridge / freezer. The second extension allows the kitchen to open into snug area, which benefit from French doors leading out into the garden, and a fitted gas fire.

Upstairs, there are three bedrooms in total including a large main bedroom to the front of the property, along with two further smaller rooms which are set toward the rear of the home. The family bathroom is a smart, three piece suite with sink, toilet and fitted bath with rainfall attachment.

Outside, the rear garden has been beautifully manicured to create a wonderful outdoor space. Immediately from the property there is a courtyard which offers an area of shingle, and offers a great degree of privacy due to the large shrub. From the courtyard, the garden flows very well whilst keeping the shrub borders throughout and offers paving stones to the end. Perfectly set offering a south west facing garden, this space is open and enjoys the sun all throughout the day. At the end of the garden, there is a purpose built home office with full power. To the front, there is driveway parking suitable for one car with further parking available.