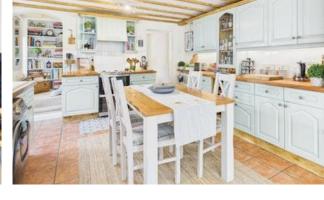

Originally dated back to 1890, this cottage offers excellent living accommodation throughout, including a lounge, kitchen, three bedrooms and a family bathroom.

Entrance to the property is via front door which leads into a front aspect lounge featuring a wood burner, storage cupboard and UPVC double glazed window. The first extension to the home now offers a large and wonderfully presented kitchen, offering a range of storage units at both eye and base level, dual aspect windows to create a light and airy living space offering space for plumbing and an American style fridge / freezer. The second extension allows the kitchen to open into snug area, which benefit from French doors leading out into the garden, and a fitted gas fire.