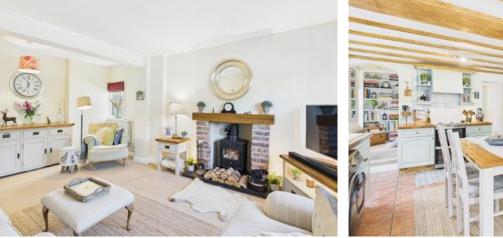

Originally dated back to 1890, this cottage offers excellent living accommodation throughout, including a lounge, kitchen, three bedrooms and a family bathroom.

Entrance to the property is via front door which leads into a front aspect lounge featuring a wood burner, storage cupboard and UPVC double glazed window. The first extension to the home now offers a large and wonderfully presented kitchen, offering a range of storage units at both eye and base level, dual aspect windows to create a light and airy living space offering space for plumbing and an American style fridge / freezer. The second extension allows the kitchen to open into snug area, which benefit from French doors leading out into the garden, and a fitted gas fire.