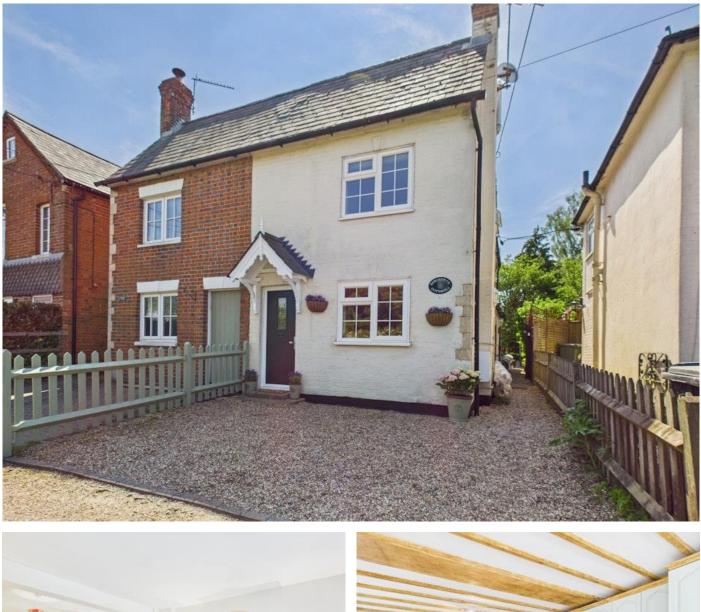

## Birchtree Cottages, Reading

**BELVOIR!** 

£520,000

## Key Features

> Three bedroom semi-detached
> Council Tax Band: D
> NO ONWARD CHAIN
> Large South/West facing garden
> Large kitchen / dining room
> Home office
> Tenure: Freehold
> EPC rating U

Belvoir Estate Agents - Offered to the market with NO ONWARD CHAIN complications is this immaculately presented, and previously extended cottage in the popular village of Silchester.

Originally dated back to 1890, this cottage offers excellent living accommodation throughout, including a lounge, kitchen, three bedrooms and a family bathroom.

Entrance to the property is via front door which leads into a front aspect lounge featuring a wood burner, storage cupboard and UPVC double glazed window. The first extension to the home now offers a large and wonderfully presented kitchen, offering a range of storage units at both eye and base level, dual aspect windows to create a light and airy living space offering space for plumbing and an American style fridge / freezer. The second extension allows the kitchen to open into snug area, which benefit from French doors leading out into the garden, and a fitted gas fire.