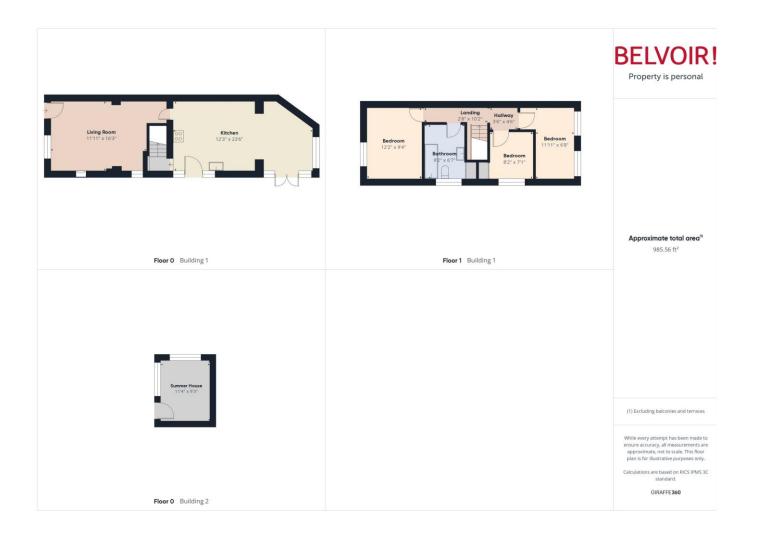

Originally dated back to 1890, this cottage offers excellent living accommodation throughout, including a lounge, kitchen, three bedrooms and a family bathroom.

Entrance to the property is via front door which leads into a front aspect lounge featuring a wood burner, storage cupboard and UPVC double glazed window. The first extension to the home now offers a large and wonderfully presented kitchen, offering a range of storage units at both eye and base level, dual aspect windows to create a light and airy living space offering space for plumbing and an American style fridge / freezer. The second extension allows the kitchen to open into snug area, which benefit from French doors leading out into the garden, and a fitted gas fire.

Upstairs, there are three bedrooms in total including a large main bedroom to the front of the property, along with two further smaller rooms which are set toward the rear of the home. The family bathroom is a smart, three piece suite with sink, toilet and fitted bath with rainfall attachment.

Outside, the rear garden has been beautifully manicured to create a wonderful outdoor space. Immediately from the property there is a courtyard which offers an area of shingle, and offers a great degree of privacy due to the large shrub. From the courtyard, the garden flows very well whilst keeping the shrub borders throughout and offers paving stones to the end. Perfectly set offering a south west facing garden, this space is open and enjoys the sun all throughout the day. At the end of the garden, there is a purpose built home office with full power. To the front, there is driveway parking suitable for one car with further parking available.