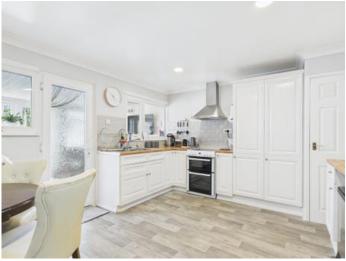

The entrance hallway leads through to all principle rooms of the property, including a front aspect lounge, fitted kitchen, bathroom and two bedrooms.

The lounge is front aspect which offers a light and airy room due to large UPVC windows offers a feature fireplace with brick surround. The spacious kitchen / dining room has been excellently fitted with a range of eye and base level units, and space for a four seater dining table. From the kitchen, there is a rear conservatory overlooking onto the garden.