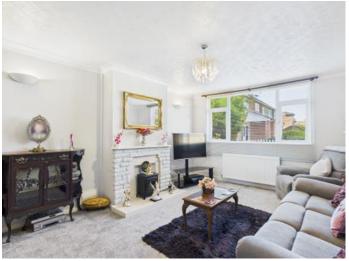

The entrance hallway leads through to all principle rooms of the property, including a front aspect lounge, fitted kitchen, bathroom and two bedrooms.

The lounge is front aspect which offers a light and airy room due to large UPVC windows offers a feature fireplace with brick surround. The spacious kitchen / dining room has been excellently fitted with a range of eye and base level units, and space for a four seater dining table. From the kitchen, there is a rear conservatory overlooking onto the garden.