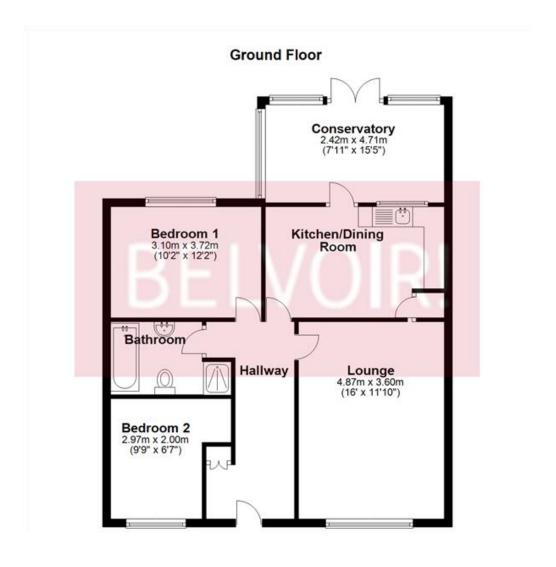

The entrance hallway leads through to all principle rooms of the property, including a front aspect lounge, fitted kitchen, bathroom and two bedrooms.

The lounge is front aspect which offers a light and airy room due to large UPVC windows offers a feature fireplace with brick surround. The spacious kitchen / dining room has been excellently fitted with a range of eye and base level units, and space for a four seater dining table. From the kitchen, there is a rear conservatory overlooking onto the garden.

There are two bedrooms in total, and both of which are comfortable doubles with the main being a particularly good size. The family bathroom now offers a wonderful four piece suite, including fitted bath, separate shower cubicle, toilet and hand basin.

Outside, the rear garden is low maintenance with a smart patio and separate area of lawn, with access into a single garage.

We can refer you onto Mortgage Advice Bureau for help with finance. We may receive a fee if you take out a mortgage through them. If you require a solicitor to handle your purchase we can refer you onto Setfords Solicitors or Juno. We may receive a fee of £250.00 if you use their services.