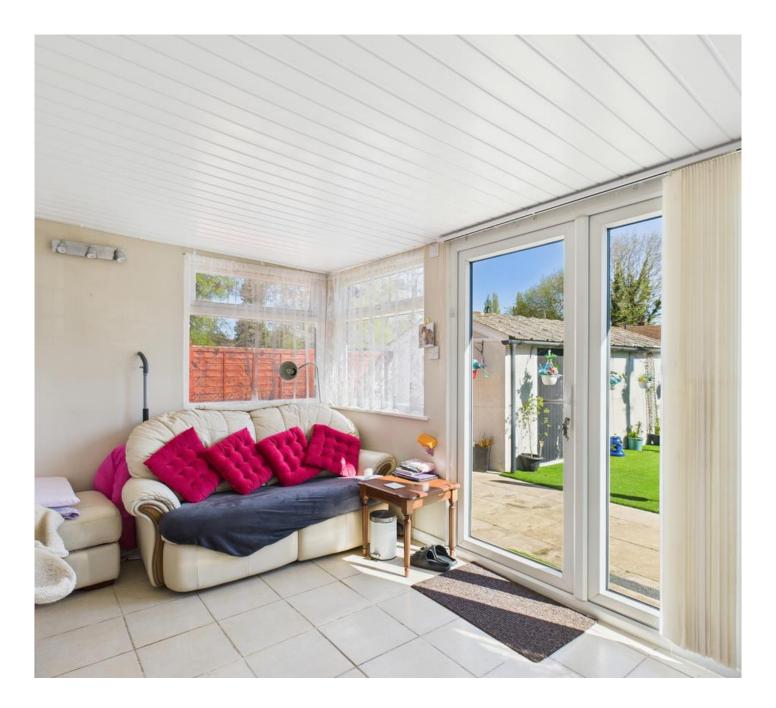

The entrance hallway leads through to all principle rooms of the property, including a front aspect lounge, fitted kitchen, bathroom and two bedrooms.

The lounge is front aspect which offers a light and airy room due to large UPVC windows offers a feature fireplace with brick surround. The spacious kitchen / dining room has been excellently fitted with a range of eye and base level units, and space for a four seater dining table. From the kitchen, there is a rear conservatory overlooking onto the garden.

Outside, the rear garden is low maintenance with a smart patio and separate area of lawn, with access into a single garage.

We can refer you onto Mortgage Advice Bureau for help with finance. We may receive a fee if you take out a mortgage through them. If you require a solicitor to handle your purchase we can refer you onto Setfords Solicitors or Juno. We may receive a fee of £250.00 if you use their services.