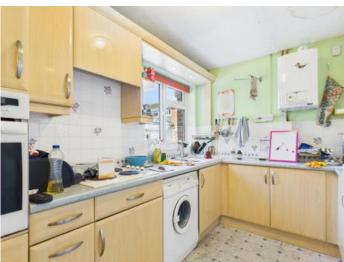

Belvoir Estate Agents - This two bedroom, semi detached bungalow in need of modernisation is offered to the market with NO ONWARD CHAIN.

The entrance hallway leads through to an open lounge which fireplace, which provides access to fitted kitchen with ample storage, electric oven and gas central heating boiler. To the rear of the property, there is a lean to which overlooks the rear garden.