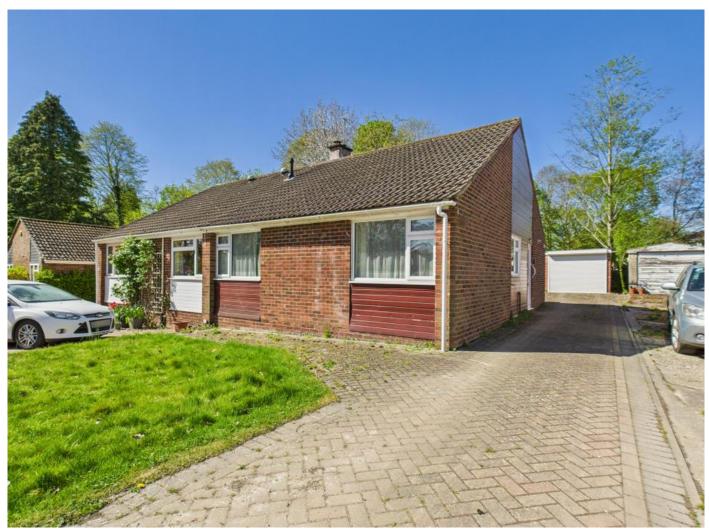

Belvoir Estate Agents - This two bedroom, semi detached bungalow in need of modernisation is offered to the market with NO ONWARD CHAIN.

The entrance hallway leads through to an open lounge which fireplace, which provides access to fitted kitchen with ample storage, electric oven and gas central heating boiler. To the rear of the property, there is a lean to which overlooks the rear garden.

There are two bedrooms in total, both of which are comfrotable doubles and are front aspect which allows lots of natural light, and a three piece bathroom.

Outside, the low maintenance garden is mainly set to lawn and offers a detached single garage, along with driveway parking.