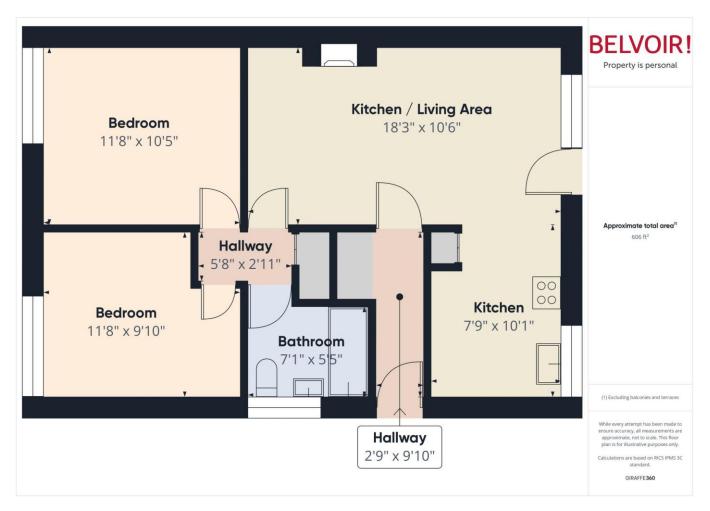

Belvoir Estate Agents - This two bedroom, semi detached bungalow in need of modernisation is offered to the market with NO ONWARD CHAIN.

The entrance hallway leads through to an open lounge which fireplace, which provides access to fitted kitchen with ample storage, electric oven and gas central heating boiler. To the rear of the property, there is a lean to which overlooks the rear garden.

There are two bedrooms in total, both of which are comfrotable doubles and are front aspect which allows lots of natural light, and a three piece bathroom.

Outside, the low maintenance garden is mainly set to lawn and offers a detached single garage, along with driveway parking.