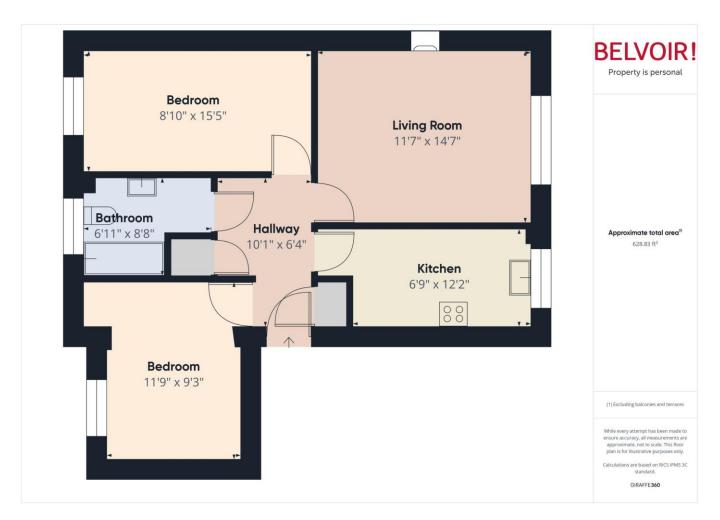

## **Key Features**

- > Two bedrooms
- > Over 50's development
  - > Allocated parking
    - > Modern decor
  - > Close to amenities
    - > Leasehold
  - > Tenure: Leasehold
    - > EPC rating D

Located within the highly sought-after Glenapp Grange retirement development in the charming village of Mortimer, this delightful two-bedroom property is presented in excellent order throughout, offering comfortable and secure living for the over 50s. The well-maintained interior features two generously sized double bedrooms, providing ample space for residents and guests. A bright living room offers a welcoming atmosphere, complemented by a well-equipped kitchen and a modern bathroom. Externally, the property benefits from allocated parking for convenience. A key feature of this home is its close proximity to the local amenities of Mortimer, ensuring easy access to shops, services, and transport links. Glenapp Grange

provides a peaceful and secure environment with communal gardens, fostering a strong sense of community. This property presents a wonderful opportunity to enjoy independent retirement living in a convenient and well-regarded location. Early viewing is highly recommended to appreciate all that this lovely property has to offer.