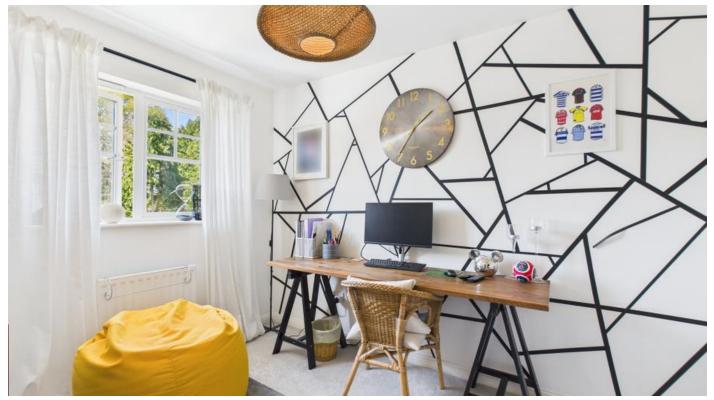

Entrance to the property is via hallway which leads to all principle rooms, including kitchen, lounge and downstairs toilet. The kitchen has been replaced to an immaculate standard including storage at both eye and base level, and benefits from an electric oven with four ring induction hob and extractor fan above, stainless steel sink, and space for both a fridge / freezer and washing machine.

The lounge is rear facing which currently holds a large corner sofa and a space for a separate dining table. Lots of natural light is able to flood through the rear facing UPVC double glazed windows, and french door which allows access into the garden.