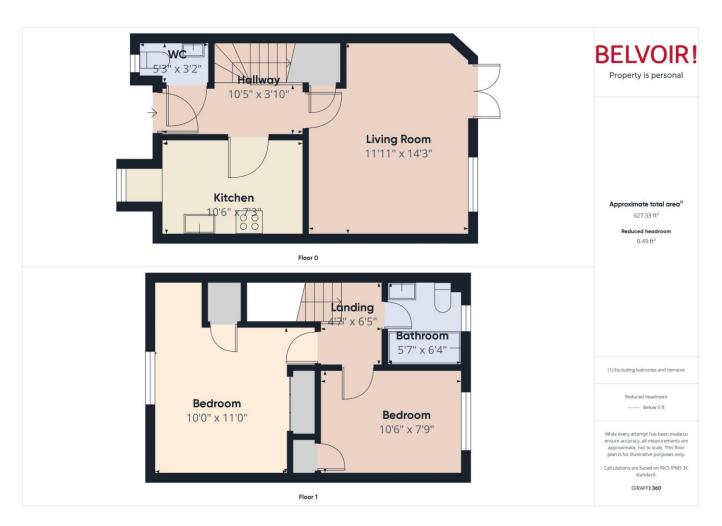

## **Key Features**

- > TWO DOUBLE BEDROOM MID TERRACE
  - > REFITTED KITCHEN
  - > COUNCIL TAX BAND C
  - > REFITTED BATHROOM
    - > FREEHOLD
    - > CLOAKROOM
    - > Tenure: Freehold

Belvoir Estate Agents - Set just a short distance from the centre of Tadley, is this wonderfully presented two bedroom, mid terrace property tucked away nicely in a quiet cul-de-sac.

Entrance to the property is via hallway which leads to all principle rooms, including kitchen, lounge and downstairs toilet. The kitchen has been replaced to an immaculate standard including storage at both eye and base level, and benefits from an electric oven with four ring induction hob and extractor fan above, stainless steel sink, and space for both a fridge / freezer and washing machine.

The lounge is rear facing which currently holds a large corner sofa and a space for a separate dining table. Lots of natural light is able to flood through the rear facing UPVC double glazed windows, and french door which allows access into the garden.

Upstairs, the two bedrooms are spacious doubles and both offer fitted storage wardrobes. The family bathroom again has been replaced to a high standard, and now offers a three piece suite with a fitted bath with rainfall shower attachment, sink and toilet.

Outside, the rear facing garden offers a smart patio area which is perfect for an entertaining space and an area of lawn with shrub borders. To the front, there is an allocated parking space for one car.