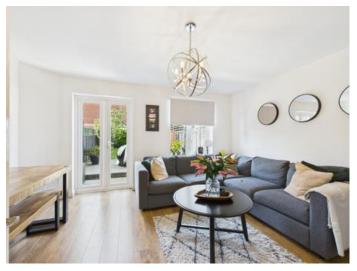

The lounge is rear facing which currently holds a large corner sofa and a space for a separate dining table. Lots of natural light is able to flood through the rear facing UPVC double glazed windows, and french door which allows access into the garden.