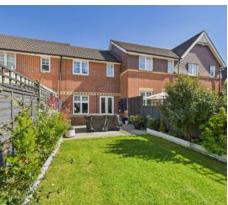

Outside, the rear facing garden offers a smart patio area which is perfect for an entertaining space and an area of lawn with shrub borders. To the front, there is an allocated parking space for one car.