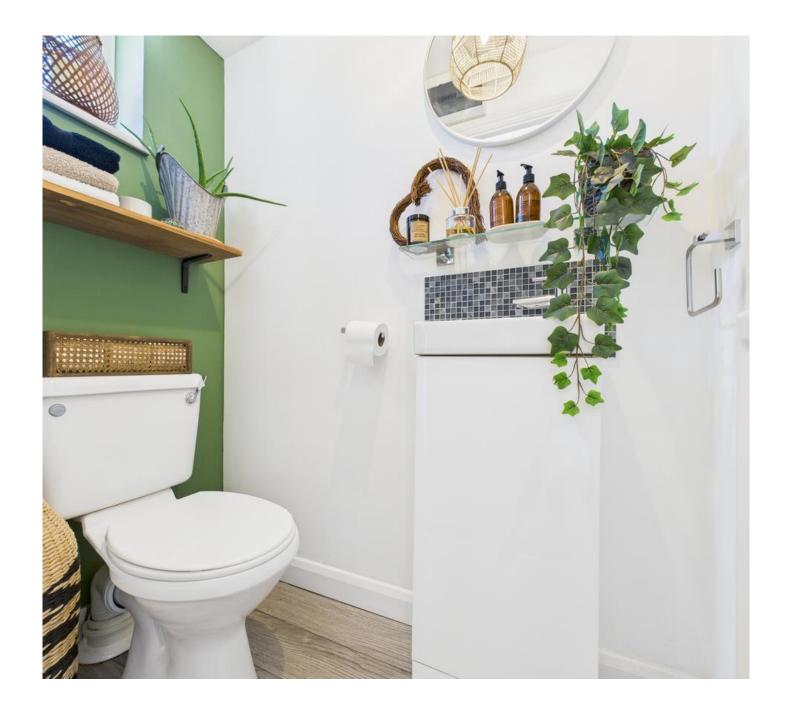

Entrance to the property is via hallway which leads to all principle rooms, including kitchen, lounge and downstairs toilet. The kitchen has been replaced to an immaculate standard including storage at both eye and base level, and benefits from an electric oven with four ring induction hob and extractor fan above, stainless steel sink, and space for both a fridge / freezer and washing machine.

Upstairs, the two bedrooms are spacious doubles and both offer fitted storage wardrobes. The family bathroom again has been replaced to a high standard, and now offers a three piece suite with a fitted bath with rainfall shower attachment, sink and toilet.