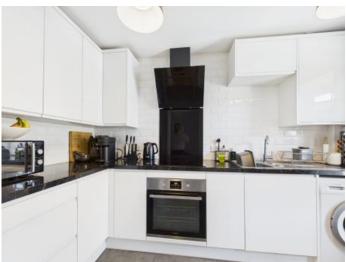

Entrance to the property is via hallway which leads to all principle rooms, including kitchen, lounge and downstairs toilet. The kitchen has been replaced to an immaculate standard including storage at both eye and base level, and benefits from an electric oven with four ring induction hob and extractor fan above, stainless steel sink, and space for both a fridge / freezer and washing machine.