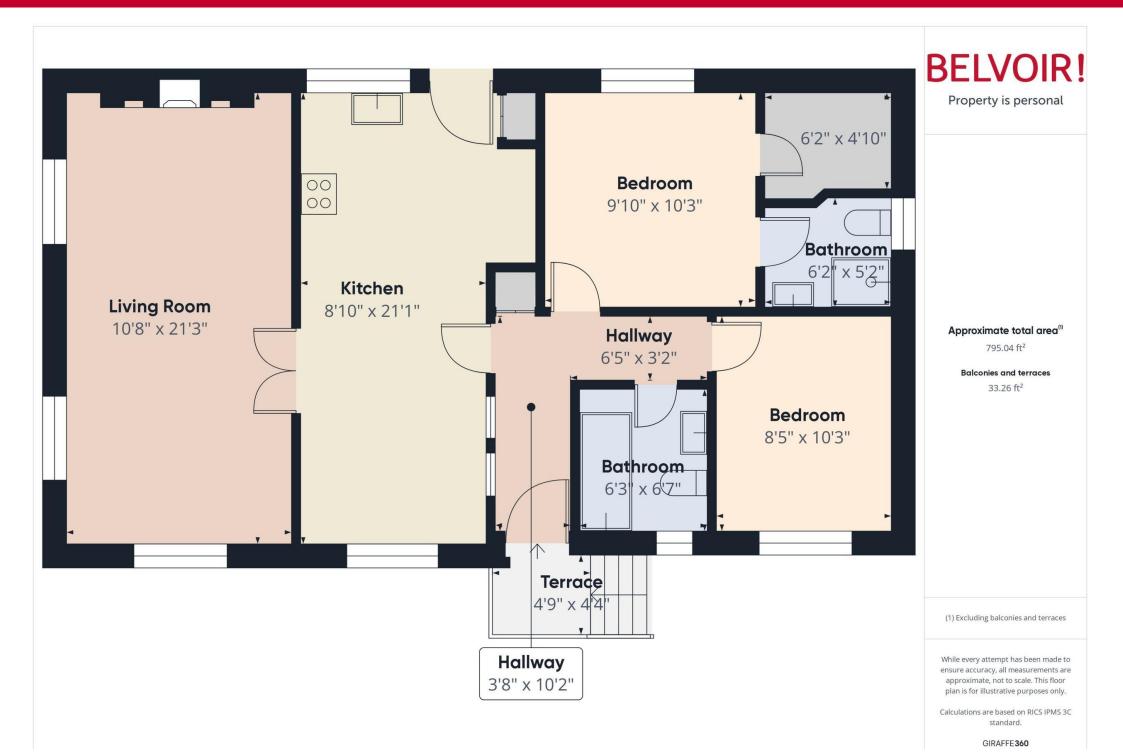

## **Key Features**

- Two double bedrooms
- Council tax band: A
- Family friendly park
- Driveway parking
- En-suite shower room
- Walk in wardrobe
- EPC rating: Exempt
- Leasehold

Nestled within the sought-after Ravenswing Park, a family-friendly site, is this exceptional and luxurious park home unit on First Avenue. This beautifully presented property offers a unique opportunity to embrace a relaxed lifestyle within a vibrant community. Residents of Ravenswing Park benefit from a tranquil setting while enjoying convenient access to the amenities of the surrounding area. The nearby village of Pamber Heath offers a range of local shops, a welcoming community feel, and picturesque green spaces perfect for leisurely strolls. Just a short distance away, the larger town of Tadley provides a more comprehensive selection of retail outlets, supermarkets, schools, and recreational facilities. Hampshire's stunning countryside is also within easy reach, offering ample opportunities for outdoor pursuits. Overall this home presents an ideal opportunity for those seeking a high-quality park home in a wellconnected and desirable location.

This impressive park home boasts a wealth of desirable features, including a en-suite shower room to the principal bedroom, a generously sized walk-in wardrobe and a spacious open-plan kitchen and dining area, creating a sociable hub perfect for both everyday

living and entertaining. Outside, residents can enjoy their own private garden, offering a peaceful retreat. A delightful addition to the outdoor space is a detached glazed summerhouse, providing a versatile area that could be used as a home office, hobby room, or simply a tranquil spot to relax and enjoy the garden views.