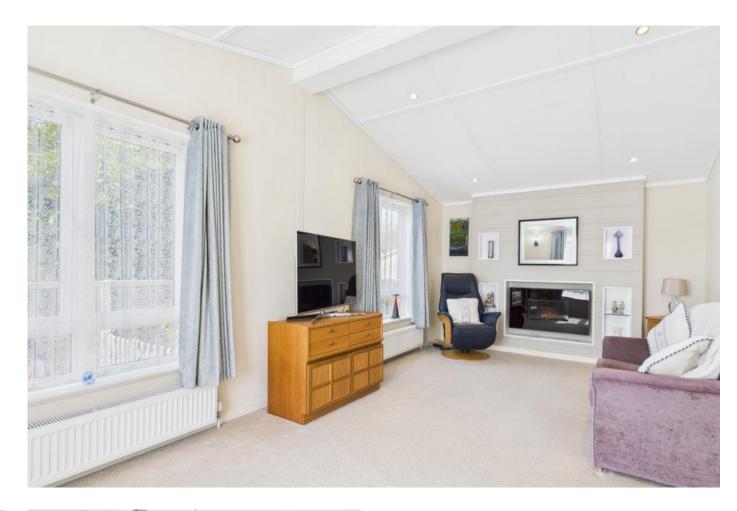

This impressive park home boasts a wealth of desirable features, including a en-suite shower room to the principal bedroom, a generously sized walk-in wardrobe and a spacious open-plan kitchen and dining area, creating a sociable hub perfect for both everyday

living and entertaining. Outside, residents can enjoy their own private garden, offering a peaceful retreat. A delightful addition to the outdoor space is a detached glazed summerhouse, providing a versatile area that could be used as a home office, hobby room, or simply a tranquil spot to relax and enjoy the garden views.