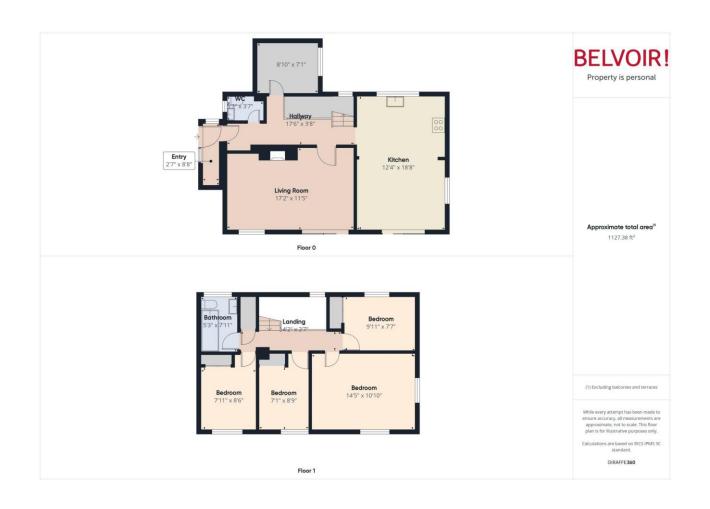

Belvoir Estate Agents are pleased to present this spacious four bedroomed bright and airy detached property situated on a corner plot location.

Entrance to the property is via a cloaks area which immediately gives access to the downstairs cloakroom, study/playroom, and further access to all of the downstairs rooms. The bright and airy lounge has a feature fireplace and offers access to the rear garden via patio doors. The kitchen is ideal for family entertaining and has been very well fitted with a range of eye and base level units, four ring electric hob and electric oven, built in-dishwasher and built in fridge. There is a spacious dining area incorporated in the kitchen with patio doors leading onto the rear garden.

Upstairs there are four double bedrooms. The master

bedroom in particular is of a good size being double aspect with views to the rear garden.

The rear garden offers a very sunny aspect and is of a good size, with double wooden gates out to the rear of the property. To the front of the property there is a garage and off road parking for two cars.