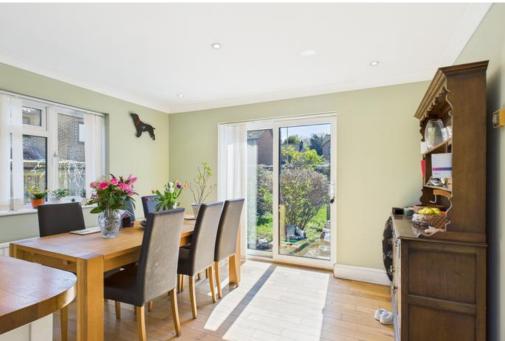

Belvoir Estate Agents are pleased to present this spacious four bedroomed bright and airy detached property situated on a corner plot location.

Entrance to the property is via a cloaks area which immediately gives access to the downstairs cloakroom, study/playroom, and further access to all of the downstairs rooms. The bright and airy lounge has a feature fireplace and offers access to the rear garden via patio doors. The kitchen is ideal for family entertaining and has been very well fitted with a range of eye and base level units, four ring electric hob and electric oven, built in-dishwasher and built in fridge. There is a spacious dining area incorporated in the kitchen with patio doors leading onto the rear garden.