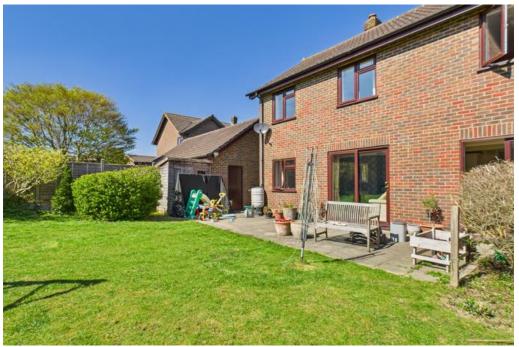

Upstairs there are four double bedrooms. The master

bedroom in particular is of a good size being double aspect with views to the rear garden.

The rear garden offers a very sunny aspect and is of a good size, with double wooden gates out to the rear of the property. To the front of the property there is a garage and off road parking for two cars.