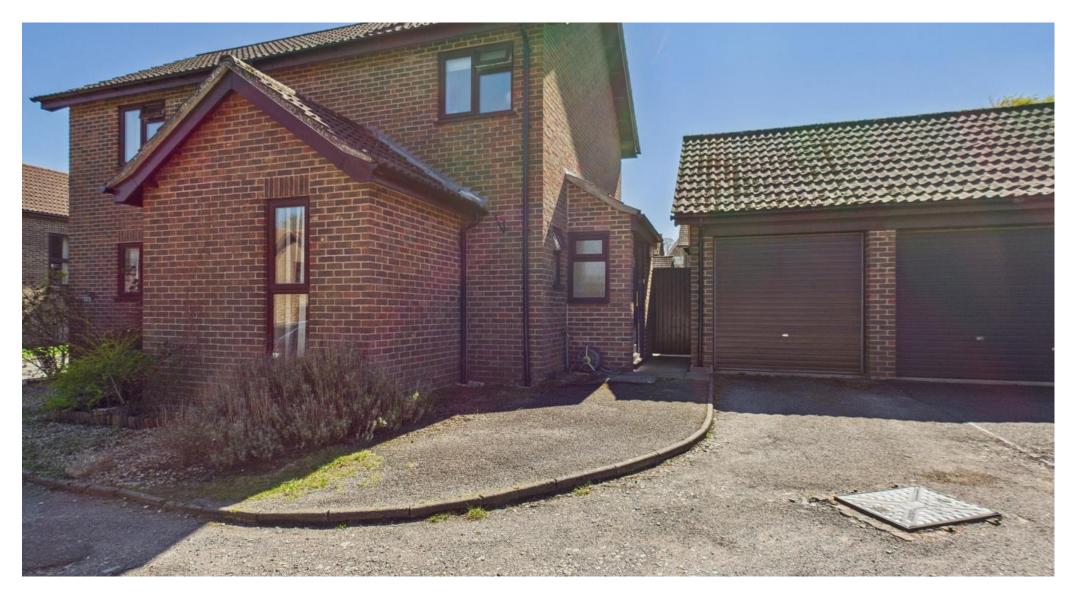

Belvoir Estate Agents are pleased to present this spacious four bedroomed bright and airy detached property situated on a corner plot location.

Entrance to the property is via a cloaks area which immediately gives access to the downstairs cloakroom, study/playroom, and further access to all of the downstairs rooms. The bright and airy lounge has a feature fireplace and offers access to the rear garden via patio doors. The kitchen is ideal for family entertaining and has been very well fitted with a range of eye and base level units, four ring electric hob and electric oven, built in-dishwasher and built in fridge. There is a spacious dining area incorporated in the kitchen with patio doors leading onto the rear garden.

Upstairs there are four double bedrooms. The master

bedroom in particular is of a good size being double aspect with views to the rear garden.

The rear garden offers a very sunny aspect and is of a good size, with double wooden gates out to the rear of the property. To the front of the property there is a garage and off road parking for two cars.