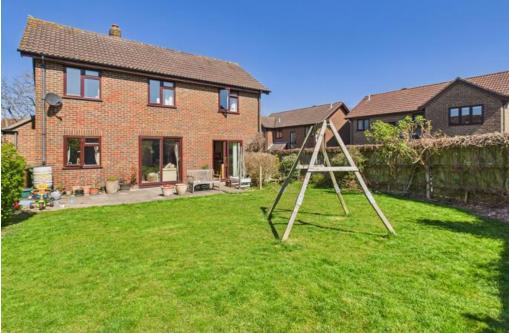

Upstairs there are four double bedrooms. The master

bedroom in particular is of a good size being double aspect with views to the rear garden.

The rear garden offers a very sunny aspect and is of a good size, with double wooden gates out to the rear of the property. To the front of the property there is a garage and off road parking for two cars.