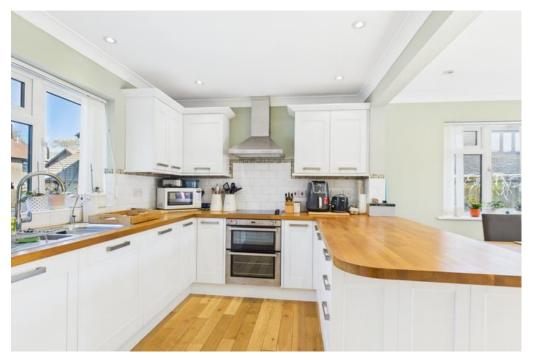

Belvoir Estate Agents are pleased to present this spacious four bedroomed bright and airy detached property situated on a corner plot location.

Entrance to the property is via a cloaks area which immediately gives access to the downstairs cloakroom, study/playroom, and further access to all of the downstairs rooms. The bright and airy lounge has a feature fireplace and offers access to the rear garden via patio doors. The kitchen is ideal for family entertaining and has been very well fitted with a range of eye and base level units, four ring electric hob and electric oven, built in-dishwasher and built in fridge. There is a spacious dining area incorporated in the kitchen with patio doors leading onto the rear garden.