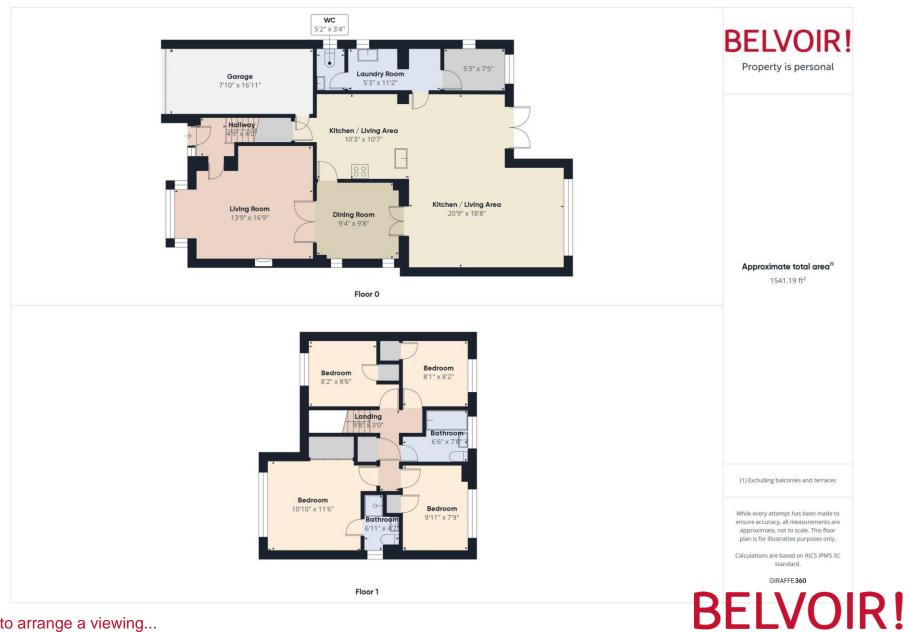

Upon entering, you come into an entrance hallway, leading to a cosy living room with a charming bay window, which flows seamlessly into the adjacent dining room. Thanks to the large rear extension, the home boasts a generous open-plan kitchen and living area, creating a stunning space ideal for entertaining or relaxing. The kitchen is fully fitted, light, and modern, providing a stylish and functional heart of the home. Conveniently located off the kitchen, you'll find a cloakroom, laundry room, and utility area, as well as access to the integral single garage.

Upstairs, the first floor features four well-proportioned bedrooms and a contemporary family bathroom. The master bedroom benefits from an en-suite shower room, adding an extra touch of luxury.

Externally, the property enjoys a private driveway with parking for two vehicles and a fully enclosed rear garden, mainly laid to lawn, providing a safe and peaceful outdoor space. There is also side access from the front to the rear garden.