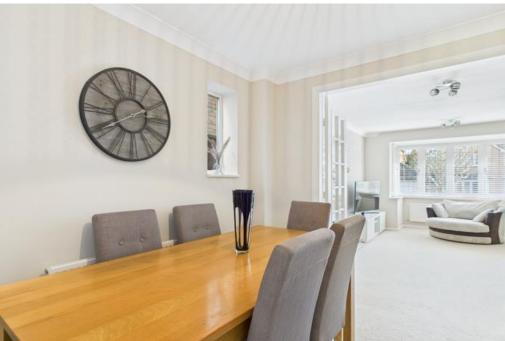

Upon entering, you come into an entrance hallway, leading to a cosy living room with a charming bay window, which flows seamlessly into the adjacent dining room. Thanks to the large rear extension, the home boasts a generous open-plan kitchen and living area, creating a stunning space ideal for entertaining or relaxing. The kitchen is fully fitted, light, and modern, providing a stylish and functional heart of the home. Conveniently located off the kitchen, you'll find a cloakroom, laundry room, and utility area, as well as access to the integral single garage.