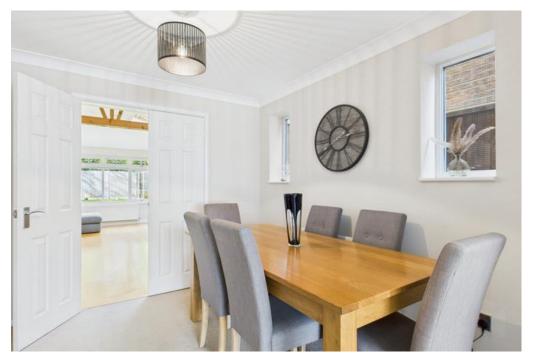

Upon entering, you come into an entrance hallway, leading to a cosy living room with a charming bay window, which flows seamlessly into the adjacent dining room. Thanks to the large rear extension, the home boasts a generous open-plan kitchen and living area, creating a stunning space ideal for entertaining or relaxing. The kitchen is fully fitted, light, and modern, providing a stylish and functional heart of the home. Conveniently located off the kitchen, you'll find a cloakroom, laundry room, and utility area, as well as access to the integral single garage.