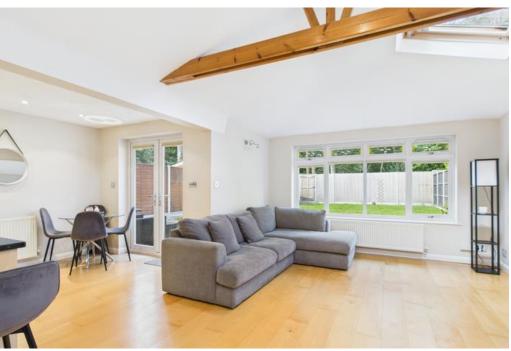

Upon entering, you come into an entrance hallway, leading to a cosy living room with a charming bay window, which flows seamlessly into the adjacent dining room. Thanks to the large rear extension, the home boasts a generous open-plan kitchen and living area, creating a stunning space ideal for entertaining or relaxing. The kitchen is fully fitted, light, and modern, providing a stylish and functional heart of the home. Conveniently located off the kitchen, you'll find a cloakroom, laundry room, and utility area, as well as access to the integral single garage.