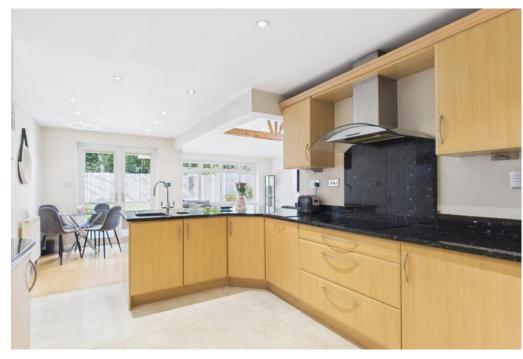

Upon entering, you come into an entrance hallway, leading to a cosy living room with a charming bay window, which flows seamlessly into the adjacent dining room. Thanks to the large rear extension, the home boasts a generous open-plan kitchen and living area, creating a stunning space ideal for entertaining or relaxing. The kitchen is fully fitted, light, and modern, providing a stylish and functional heart of the home. Conveniently located off the kitchen, you'll find a cloakroom, laundry room, and utility area, as well as access to the integral single garage.