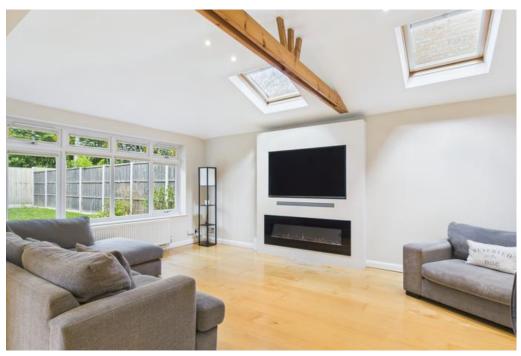

Upon entering, you come into an entrance hallway, leading to a cosy living room with a charming bay window, which flows seamlessly into the adjacent dining room. Thanks to the large rear extension, the home boasts a generous open-plan kitchen and living area, creating a stunning space ideal for entertaining or relaxing. The kitchen is fully fitted, light, and modern, providing a stylish and functional heart of the home. Conveniently located off the kitchen, you'll find a cloakroom, laundry room, and utility area, as well as access to the integral single garage.