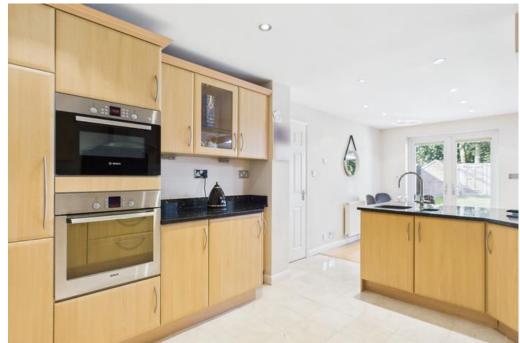

Upon entering, you come into an entrance hallway, leading to a cosy living room with a charming bay window, which flows seamlessly into the adjacent dining room. Thanks to the large rear extension, the home boasts a generous open-plan kitchen and living area, creating a stunning space ideal for entertaining or relaxing. The kitchen is fully fitted, light, and modern, providing a stylish and functional heart of the home. Conveniently located off the kitchen, you'll find a cloakroom, laundry room, and utility area, as well as access to the integral single garage.