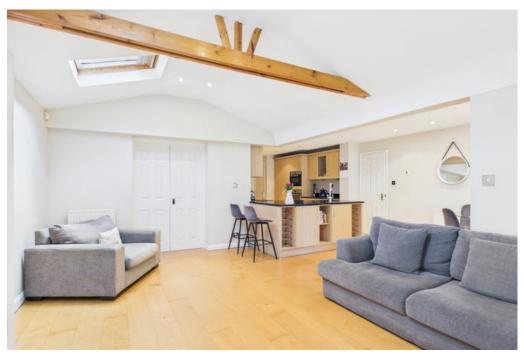

Upon entering, you come into an entrance hallway, leading to a cosy living room with a charming bay window, which flows seamlessly into the adjacent dining room. Thanks to the large rear extension, the home boasts a generous open-plan kitchen and living area, creating a stunning space ideal for entertaining or relaxing. The kitchen is fully fitted, light, and modern, providing a stylish and functional heart of the home. Conveniently located off the kitchen, you'll find a cloakroom, laundry room, and utility area, as well as access to the integral single garage.