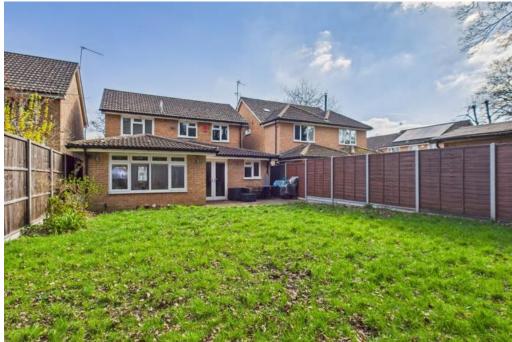

Upstairs, the first floor features four well-proportioned bedrooms and a contemporary family bathroom. The master bedroom benefits from an en-suite shower room, adding an extra touch of luxury.

Externally, the property enjoys a private driveway with parking for two vehicles and a fully enclosed rear garden, mainly laid to lawn, providing a safe and peaceful outdoor space. There is also side access from the front to the rear garden.