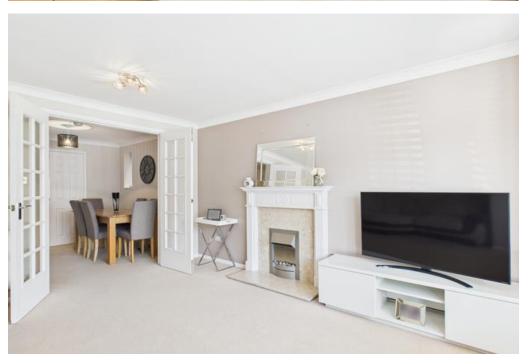

Upon entering, you come into an entrance hallway, leading to a cosy living room with a charming bay window, which flows seamlessly into the adjacent dining room. Thanks to the large rear extension, the home boasts a generous open-plan kitchen and living area, creating a stunning space ideal for entertaining or relaxing. The kitchen is fully fitted, light, and modern, providing a stylish and functional heart of the home. Conveniently located off the kitchen, you'll find a cloakroom, laundry room, and utility area, as well as access to the integral single garage.