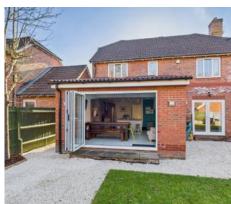

Belvoir Estate Agents are delighted to present an exceptional opportunity to acquire a beautifully appointed family home, presented in excellent condition throughout. This property boasts a thoughtfully designed ground floor kitchen extension, featuring striking bi-fold doors that seamlessly connect the interior to the landscaped garden. The kitchen itself is a modern design, complete with a central island incorporating a hidden extractor and power outlets, providing a sleek and functional culinary space. Further enhancing the ground floor is a convenient downstairs WC. Ascending to the upper level, you'll find a recently refitted family bathroom, a galleried landing and four bedrooms.

Two of the bedrooms benefit from built in storage and the master also boasts an ensuite shower room. Externally, the property benefits from a full-size double garage, complete with fully insulated electic roller doors, providing ample parking and secure storage. The rear garden has been landscaped, featuring a fire pit area perfect for those warm summer evenings and raised borders, creating an ideal space for outdoor entertaining and relaxation. The location of 16 Clere Gardens is ideally suited for access to a wealth of local amenities, including dentists, a doctor's surgery, nursery, shop, and primary schools, ensuring a convenient and fulfilling lifestyle. Furthermore, the property benefits from excellent local transport links, providing easy access to surrounding areas.