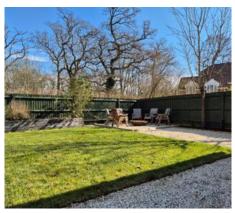

Two of the bedrooms benefit from built in storage and the master also boasts an ensuite shower room. Externally, the property benefits from a full-size double garage, complete with fully insulated electic roller doors, providing ample parking and secure storage. The rear garden has been landscaped, featuring a fire pit area perfect for those warm summer evenings and raised borders, creating an ideal space for outdoor entertaining and relaxation. The location of 16 Clere Gardens is ideally suited for access to a wealth of local amenities, including dentists, a doctor's surgery, nursery, shop, and primary schools, ensuring a convenient and fulfilling lifestyle. Furthermore, the property benefits from excellent local transport links, providing easy access to surrounding areas.