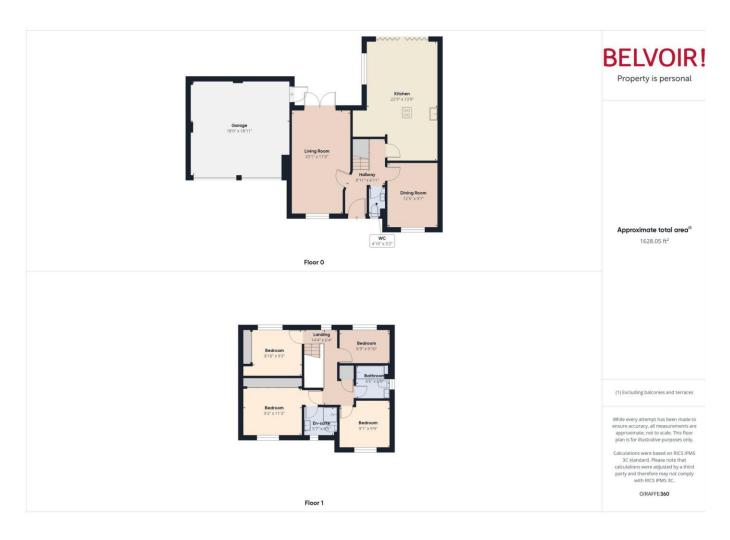

Belvoir Estate Agents are delighted to present an exceptional opportunity to acquire a beautifully appointed family home, presented in excellent condition throughout. This property boasts a thoughtfully designed ground floor kitchen extension, featuring striking bi-fold doors that seamlessly connect the interior to the landscaped garden. The kitchen itself is a modern design, complete with a central island incorporating a hidden extractor and power outlets, providing a sleek and functional culinary space. Further enhancing the ground floor is a convenient downstairs WC. Ascending to the upper level, you'll find a recently refitted family bathroom, a galleried landing and four bedrooms.

Two of the bedrooms benefit from built in storage and the master also boasts an ensuite shower room. Externally, the property benefits from a full-size double garage, complete with fully insulated electic roller doors, providing ample parking and secure storage. The rear garden has been landscaped, featuring a fire pit area perfect for those warm summer evenings and raised borders, creating an ideal space for outdoor entertaining and relaxation. The location of 16 Clere Gardens is ideally suited for access to a wealth of local amenities, including dentists, a doctor's surgery, nursery, shop, and primary schools, ensuring a convenient and fulfilling lifestyle. Furthermore, the property benefits from excellent local transport links, providing easy access to surrounding areas.