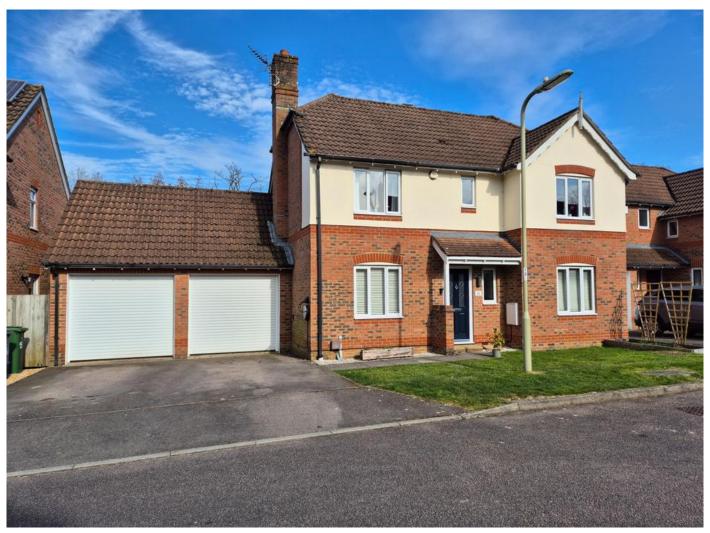

Belvoir Estate Agents are delighted to present an exceptional opportunity to acquire a beautifully appointed family home, presented in excellent condition throughout. This property boasts a thoughtfully designed ground floor kitchen extension, featuring striking bi-fold doors that seamlessly connect the interior to the landscaped garden. The kitchen itself is a modern design, complete with a central island incorporating a hidden extractor and power outlets, providing a sleek and functional culinary space. Further enhancing the ground floor is a convenient downstairs WC. Ascending to the upper level, you'll find a recently refitted family bathroom, a galleried landing and four bedrooms.

Two of the bedrooms benefit from built in storage and the master also boasts an ensuite shower room. Externally, the property benefits from a full-size double garage, complete with fully insulated electic roller doors, providing ample parking and secure storage. The rear garden has been landscaped, featuring a fire pit area perfect for those warm summer evenings and raised borders, creating an ideal space for outdoor entertaining and relaxation. The location of 16 Clere Gardens is ideally suited for access to a wealth of local amenities, including dentists, a doctor's surgery, nursery, shop, and primary schools, ensuring a convenient and fulfilling lifestyle. Furthermore, the property benefits from excellent local transport links, providing easy access to surrounding areas.