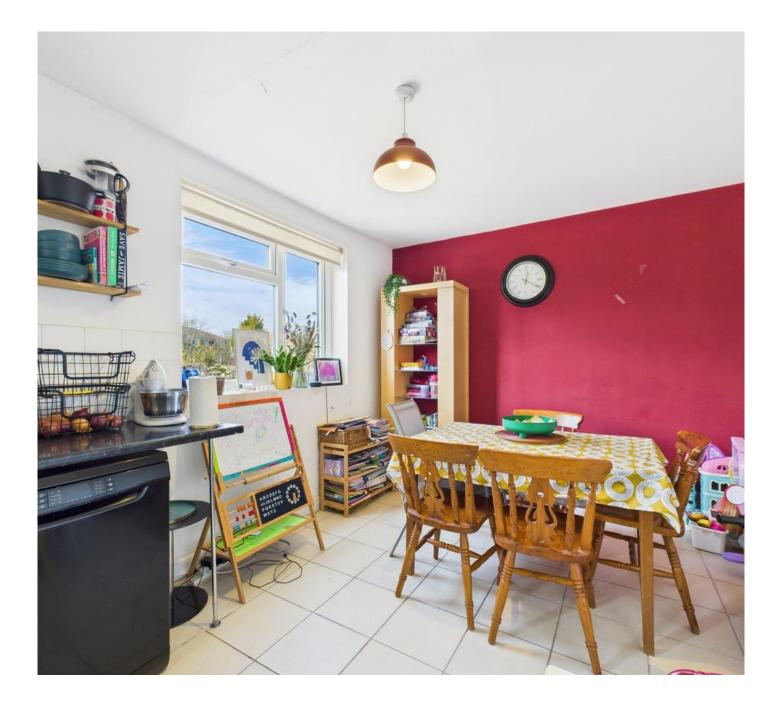

\*\*\*Please note - this property is of concrete construction and is not eligible for mortgage lending - any offer must be made on a cash basis\*\*\*

Downstairs accommodation comprises an entrance hall with stairs to upper floor. Lounge with carpeted floor, fire place with gas fire. Open plan kitchen/dining room with tiled floor, fitted units, electric cooker and space and plumbing for appliances. Covered side storage area with utility room with space and plumbing for washing machine and tumble dryer. Upstairs accommodation comprises 3 bedrooms and a family bathroom. Two of the bedrooms are doubles and the third is a single room with covered bulkhead over the stairs. Family bathroom with white suite with electric shower over the bath, vinyl floor covering, tiled bath surround. Driveway parking is available for four vehicles at the front.