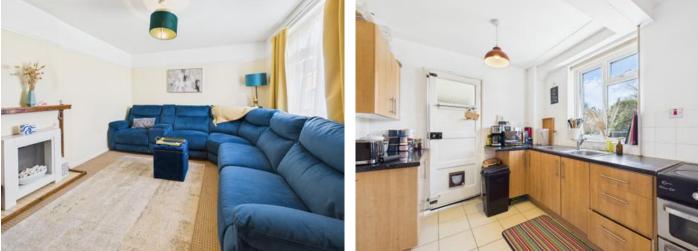

\*\*\*Please note - this property is of concrete construction and is not eligible for mortgage lending - any offer must be made on a cash basis\*\*\*

Downstairs accommodation comprises an entrance hall with stairs to upper floor. Lounge with carpeted floor, fire place with gas fire. Open plan kitchen/dining room with tiled floor, fitted units, electric cooker and space and plumbing for appliances. Covered side storage area with utility room with space and plumbing for washing machine and tumble dryer. Upstairs accommodation comprises 3 bedrooms and a family bathroom. Two of the bedrooms are doubles and the third is a single room with covered bulkhead over the stairs. Family bathroom with white suite with electric shower over the bath, vinyl floor covering, tiled bath surround. Driveway parking is available for four vehicles at the front.