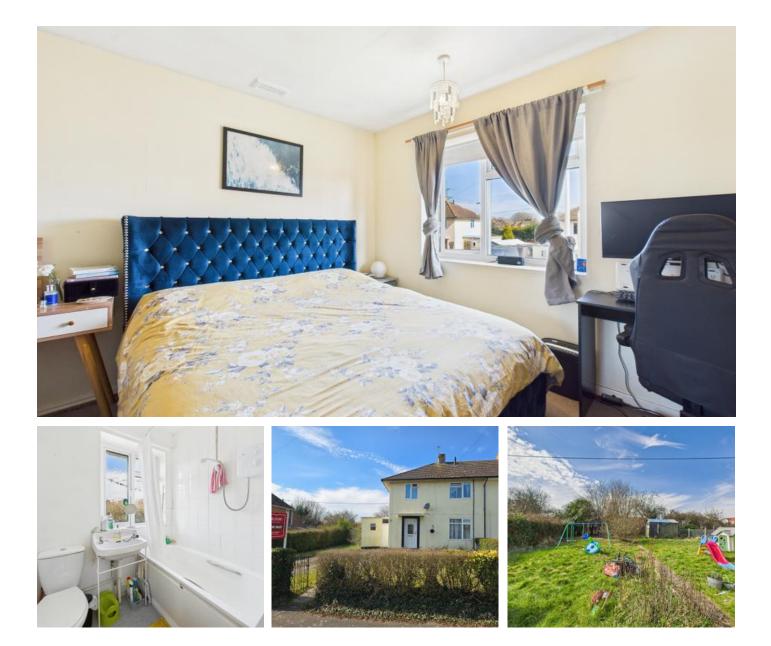

\*\*\*Please note - this property is of concrete construction and is not eligible for mortgage lending - any offer must be made on a cash basis\*\*\*

Downstairs accommodation comprises an entrance hall with stairs to upper floor. Lounge with carpeted floor, fire place with gas fire. Open plan kitchen/dining room with tiled floor, fitted units, electric cooker and space and plumbing for appliances. Covered side storage area with utility room with space and plumbing for washing machine and tumble dryer. Upstairs accommodation comprises 3 bedrooms and a family bathroom. Two of the bedrooms are doubles and the third is a single room with covered bulkhead over the stairs. Family bathroom with white suite with electric shower over the bath, vinyl floor covering, tiled bath surround. Driveway parking is available for four vehicles at the front.