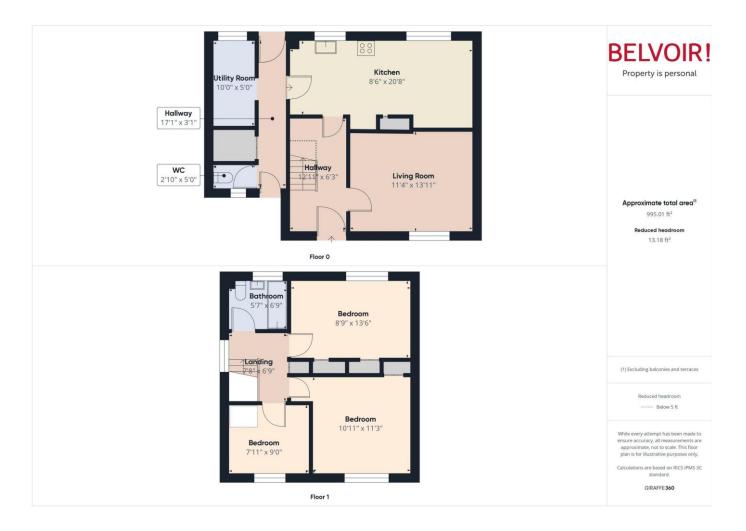

## Key Features Three bedroom house Driveway parking No onward chain Council tax band: A Walking distance to train station Tenure: Freehold EPC rating D

Belvoir are pleased to offer for sale this spacious 3 bedroom semi-detached house in the sought-after village of Bramley in Hampshire. Conveniently located between Basingstoke and Tadley, Bramley also benefits from having a railway station that is also within walking distance of the property. The property is in need of improvement works throughout, but benefits from a large plot with potential to extend and gas central heating.

\*\*\*Please note - this property is of concrete construction and is not eligible for mortgage lending - any offer must be made on a cash basis\*\*\*

Downstairs accommodation comprises an entrance hall with stairs to upper floor. Lounge with carpeted floor, fire place with gas fire. Open plan kitchen/dining room with tiled floor, fitted units, electric cooker and space and plumbing for appliances. Covered side storage area with utility room with space and plumbing for washing machine and tumble dryer. Upstairs accommodation comprises 3 bedrooms and a family bathroom. Two of the bedrooms are doubles and the third is a single room with covered bulkhead over the stairs. Family bathroom with white suite with electric shower over the bath, vinyl floor covering, tiled bath surround. Driveway parking is available for four vehicles at the front.