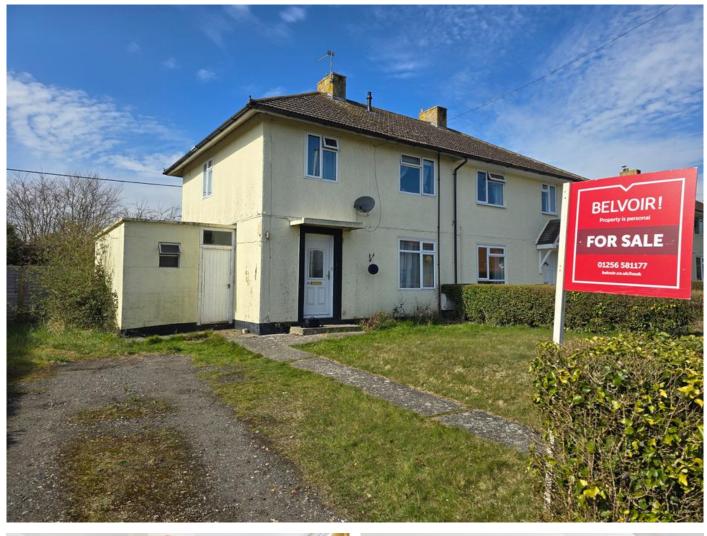

## Moat Close, Bramley

Guide price £320,000

## Key Features Three bedroom house Driveway parking No onward chain Council tax band: A Walking distance to train station Tenure: Freehold EPC rating D

Belvoir are pleased to offer for sale this spacious 3 bedroom semi-detached house in the sought-after village of Bramley in Hampshire. Conveniently located between Basingstoke and Tadley, Bramley also benefits from having a railway station that is also within walking distance of the property. The property is in need of improvement works throughout, but benefits from a large plot with potential to extend and gas central heating.

\*\*\*Please note - this property is of concrete construction and is not eligible for mortgage lending - any offer must be made on a cash basis\*\*\*

Downstairs accommodation comprises an entrance hall with stairs to upper floor. Lounge with carpeted floor, fire place with gas fire. Open plan kitchen/dining room with tiled floor, fitted units, electric cooker and space and plumbing for appliances. Covered side storage area with utility room with space and plumbing for washing machine and tumble dryer. Upstairs accommodation comprises 3 bedrooms and a family bathroom. Two of the bedrooms are doubles and the third is a single room with covered bulkhead over the stairs. Family bathroom with white suite with electric shower over the bath, vinyl floor covering, tiled bath surround. Driveway parking is available for four vehicles at the front.