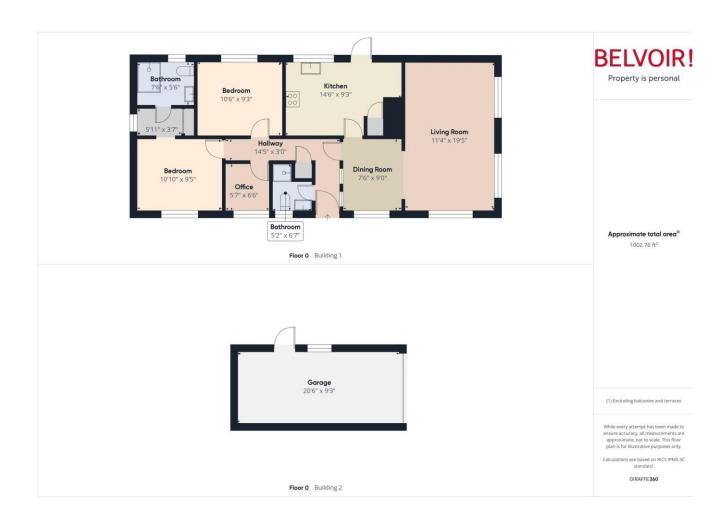

Belvoir Estate Agents - Set at the end of a tree lined entrance, is this well presented two bedroom park home in a very popular site in Tadley.

Offering spacious accommodation throughout, this home has well proportioned rooms throughout including three reception rooms, a large kitchen, and two double bedrooms.

The front aspect lounge is a great size which opens up into a separate dining room which is suitable for a table with 6 seats. Natural light pours through due to dual aspect UPVC double glazed windows. The kitchen is a generous size which offers ample storage space due to fitted units with built in fridge / freezer, gas cooker with four ring gas hob and space for a washing machine.

The bedrooms are both doubles and have ample storage space, with the main bedroom benefitting from a dressing room and ensuite shower room. The family shower room offers a good space with single shower cubicle. there is a third reception room which is perfect for a home office.

Outside, the low maintenance garden wraps around the property with an area of seating perfect for entertaining and access into a garage. To the front, there is a driveway suitable for two cars.

We can refer you onto Mortgage Advice Bureau for help with finance. We may receive a fee if you take out a mortgage through them. If you require a solicitor to handle your purchase we can refer you onto Setfords Solicitors or Juno. We may receive a fee of £250.00 if you use their services.