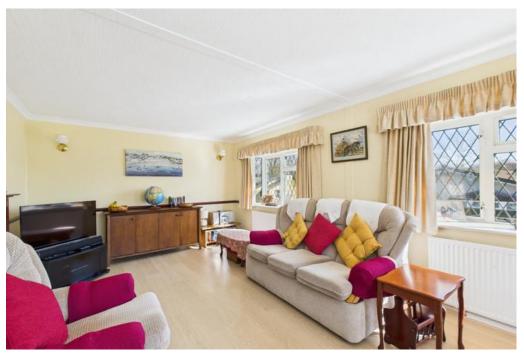

The front aspect lounge is a great size which opens up into a separate dining room which is suitable for a table with 6 seats. Natural light pours through due to dual aspect UPVC double glazed windows. The kitchen is a generous size which offers ample storage space due to fitted units with built in fridge / freezer, gas cooker with four ring gas hob and space for a washing machine.