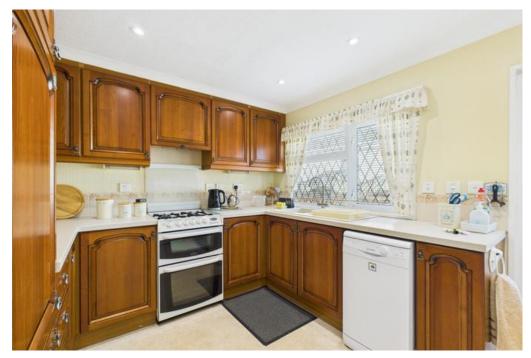

The front aspect lounge is a great size which opens up into a separate dining room which is suitable for a table with 6 seats. Natural light pours through due to dual aspect UPVC double glazed windows. The kitchen is a generous size which offers ample storage space due to fitted units with built in fridge / freezer, gas cooker with four ring gas hob and space for a washing machine.