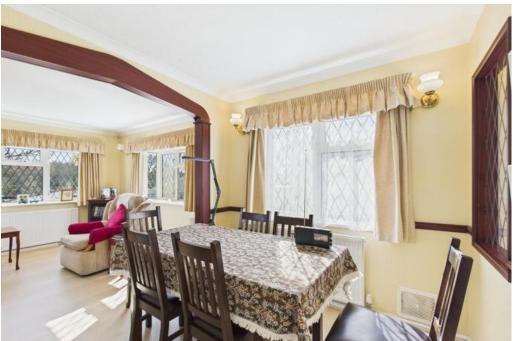

The front aspect lounge is a great size which opens up into a separate dining room which is suitable for a table with 6 seats. Natural light pours through due to dual aspect UPVC double glazed windows. The kitchen is a generous size which offers ample storage space due to fitted units with built in fridge / freezer, gas cooker with four ring gas hob and space for a washing machine.