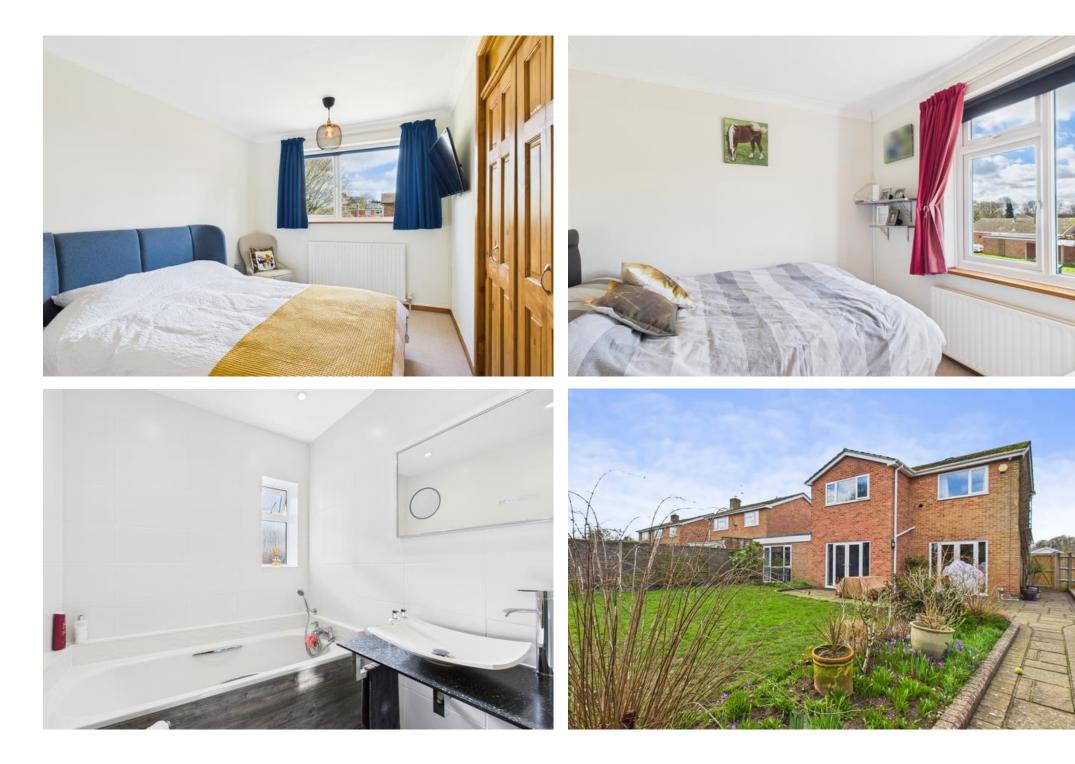

Upstairs the property offers a spacious landing with doors leading to three double bedrooms, and family shower room, and an ensuite bathroom with a separate shower cubicle. Outside there is an enclosed good sized rear garden being ideal for entertaining and also offering a generous sized separate decking area being ideal for family barbecues with friends. At the front of the property is a double garage with off road parking for four cars.