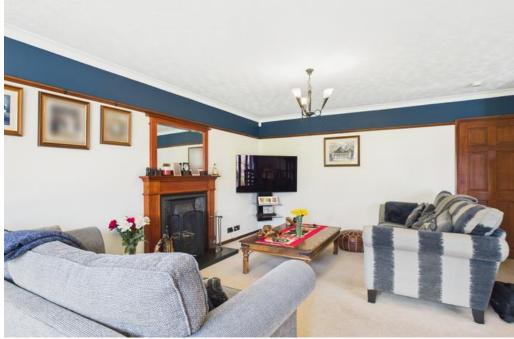

The open lounge/dining room is ideal for entertaining and overlooks onto the rear garden. The lounge space is a great size with feature fireplace, and the dining area is suitable for a 6 seater dining table. From the lounge gives through to a separate playroom/Study but this room could also be used as a fourth bedroom and from this room a door leads to the double garage.