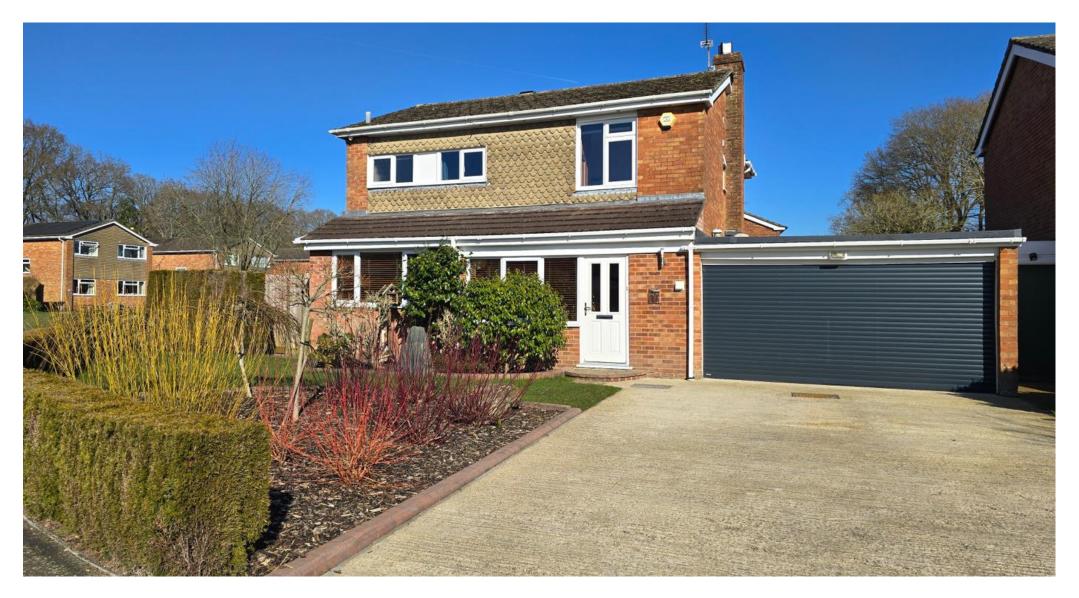

Belvoir Estate Agents are pleased to market this very well presented, extended detached family home set just a short distance from the heart of Silchester.

Downstairs, there is a great sized hallway with stairs leading to the first floor and doors leading to a cloakroom, spacious lounge/diner and kitchen. The kitchen is well presented and offers excellent amount of storage space due to eye and base level units, with integral appliances such as double electric ovens, fitted microwave, five ring gas hob and fitted dishwasher and two integrated fridges. The large front aspect windows lets lots of natural light through to create a light and airy room. The side door leads out into the rear garden.

Upstairs the property offers a spacious landing with doors leading to three double bedrooms, and family shower room, and an ensuite bathroom with a separate shower cubicle. Outside there is an enclosed good sized rear garden being ideal for entertaining and also offering a generous sized separate decking area being ideal for family barbecues with friends. At the front of the property is a double garage with off road parking for four cars.