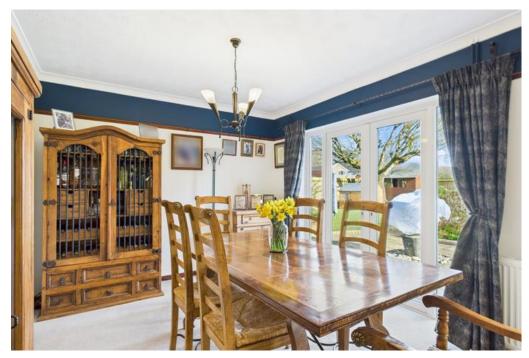

The open lounge/dining room is ideal for entertaining and overlooks onto the rear garden. The lounge space is a great size with feature fireplace, and the dining area is suitable for a 6 seater dining table. From the lounge gives through to a separate playroom/Study but this room could also be used as a fourth bedroom and from this room a door leads to the double garage.