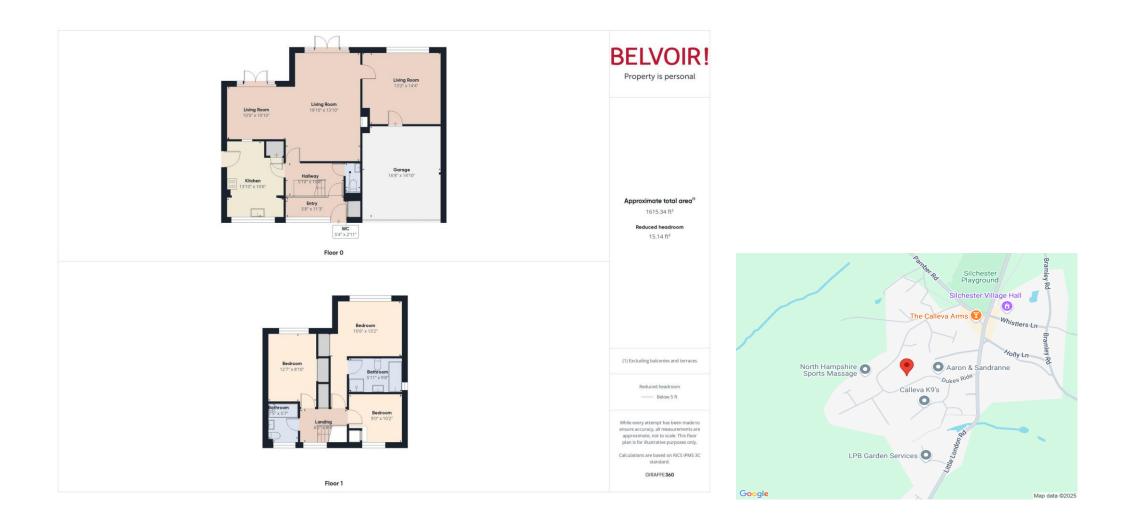

Belvoir Estate Agents are pleased to market this very well presented, extended detached family home set just a short distance from the heart of Silchester.

Downstairs, there is a great sized hallway with stairs leading to the first floor and doors leading to a cloakroom, spacious lounge/diner and kitchen. The kitchen is well presented and offers excellent amount of storage space due to eye and base level units, with integral appliances such as double electric ovens, fitted microwave, five ring gas hob and fitted dishwasher and two integrated fridges. The large front aspect windows lets lots of natural light through to create a light and airy room. The side door leads out into the rear garden.

The open lounge/dining room is ideal for entertaining and overlooks onto the rear garden. The lounge space is a great size with feature fireplace, and the dining area is suitable for a 6 seater dining table. From the lounge gives through to a separate playroom/Study but this room could also be used as a fourth bedroom and from this room a door leads to the double garage.

Upstairs the property offers a spacious landing with doors leading to three double bedrooms, and family shower room, and an ensuite bathroom with a separate shower cubicle. Outside there is an enclosed good sized rear garden being ideal for entertaining and also offering a generous sized separate decking area being ideal for family barbecues with friends. At the front of the property is a double garage with off road parking for four cars.