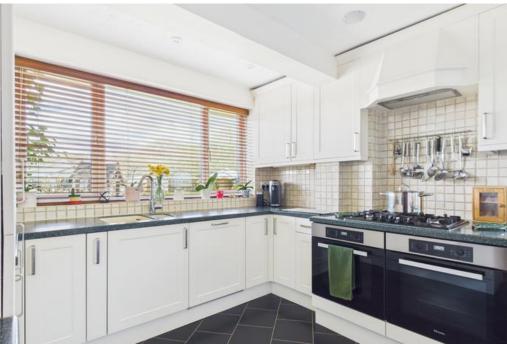

Belvoir Estate Agents are pleased to market this very well presented, extended detached family home set just a short distance from the heart of Silchester.

Downstairs, there is a great sized hallway with stairs leading to the first floor and doors leading to a cloakroom, spacious lounge/diner and kitchen. The kitchen is well presented and offers excellent amount of storage space due to eye and base level units, with integral appliances such as double electric ovens, fitted microwave, five ring gas hob and fitted dishwasher and two integrated fridges. The large front aspect windows lets lots of natural light through to create a light and airy room. The side door leads out into the rear garden.