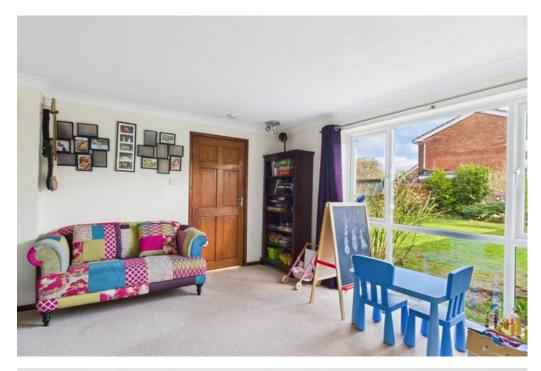

The open lounge/dining room is ideal for entertaining and overlooks onto the rear garden. The lounge space is a great size with feature fireplace, and the dining area is suitable for a 6 seater dining table. From the lounge gives through to a separate playroom/Study but this room could also be used as a fourth bedroom and from this room a door leads to the double garage.