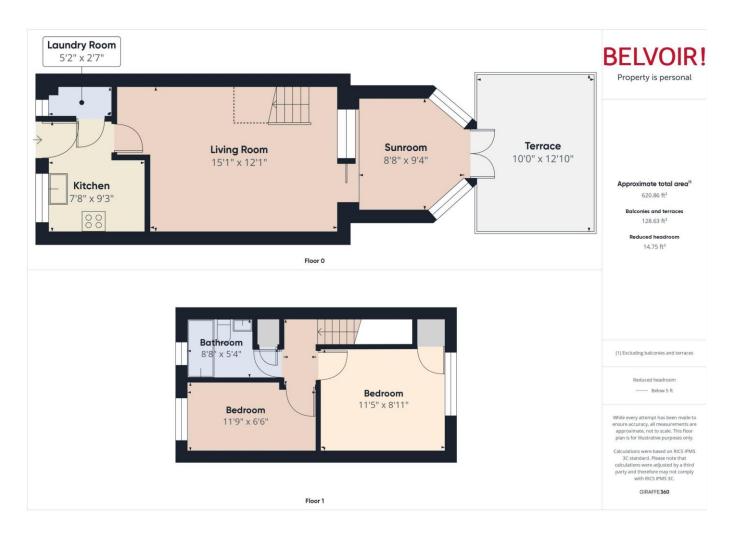

Belvoir Estate Agents are very proud to bring this well presented two bedroom mid terrace home to the local sales market. The ground floor comprises of a entrance area coupled with a very well presented kitchen, with integrated oven and electric hob, fitted extractor hood, and built in fridge / freezer. The kitchen also benefits from under floor heating. The hallway offers a large storage cupboard, ideal for coats and shoes, or as a laundry area as there is plumbing for a washing machine. From the entrance area there is access to a generously proportioned lounge, which has an adjoining conservatory to the rear, providing access to a private enclosed rear garden.

The garden is mainly laid to lawn, with a decked area upon entrance, complete with wood panel fencing and a rear gate, offering external access. The first floor offers two bedrooms, both in very good order, with the master bedroom containing built in storage. The bathroom is also in good condition and offers a modern suite, and also houses the airing cupboard. The property comes complete with two allocated parking spaces, along with a garage in a nearby block. There is also external access to the rear garden via a small pathway.