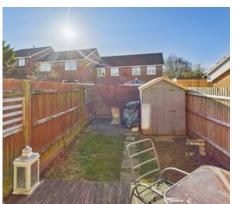

The garden is mainly laid to lawn, with a decked area upon entrance, complete with wood panel fencing and a rear gate, offering external access. The first floor offers two bedrooms, both in very good order, with the master bedroom containing built in storage. The bathroom is also in good condition and offers a modern suite, and also houses the airing cupboard. The property comes complete with two allocated parking spaces, along with a garage in a nearby block. There is also external access to the rear garden via a small pathway.