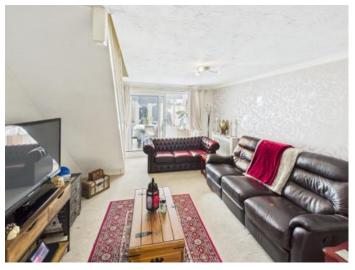

Belvoir Estate Agents are very proud to bring this well presented two bedroom mid terrace home to the local sales market. The ground floor comprises of a entrance area coupled with a very well presented kitchen, with integrated oven and electric hob, fitted extractor hood, and built in fridge / freezer. The kitchen also benefits from under floor heating. The hallway offers a large storage cupboard, ideal for coats and shoes, or as a laundry area as there is plumbing for a washing machine. From the entrance area there is access to a generously proportioned lounge, which has an adjoining conservatory to the rear, providing access to a private enclosed rear garden.