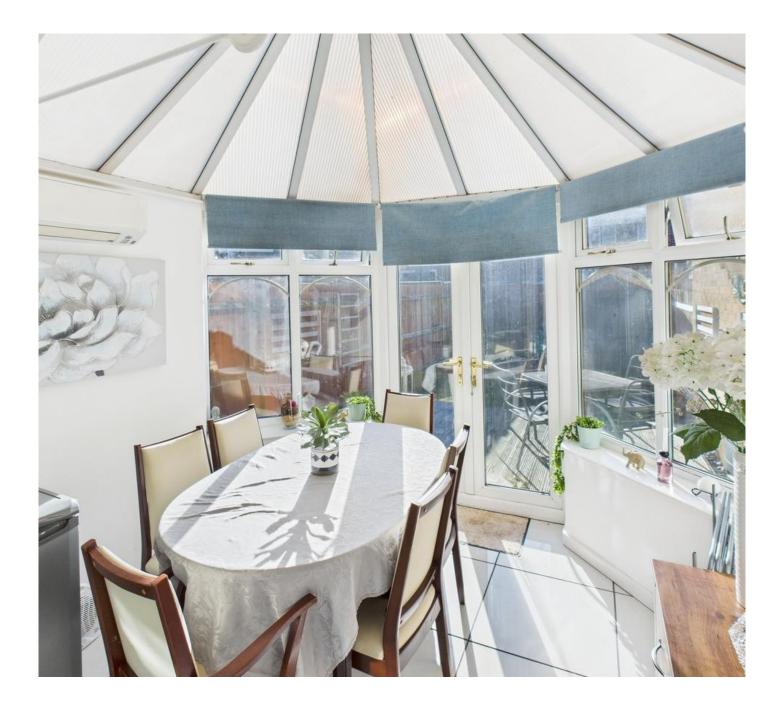

Belvoir Estate Agents are very proud to bring this well presented two bedroom mid terrace home to the local sales market. The ground floor comprises of a entrance area coupled with a very well presented kitchen, with integrated oven and electric hob, fitted extractor hood, and built in fridge / freezer. The kitchen also benefits from under floor heating. The hallway offers a large storage cupboard, ideal for coats and shoes, or as a laundry area as there is plumbing for a washing machine. From the entrance area there is access to a generously proportioned lounge, which has an adjoining conservatory to the rear, providing access to a private enclosed rear garden.