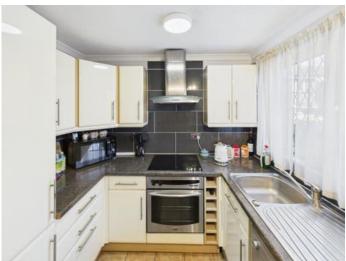

Belvoir Estate Agents are very proud to bring this well presented two bedroom mid terrace home to the local sales market. The ground floor comprises of a entrance area coupled with a very well presented kitchen, with integrated oven and electric hob, fitted extractor hood, and built in fridge / freezer. The kitchen also benefits from under floor heating. The hallway offers a large storage cupboard, ideal for coats and shoes, or as a laundry area as there is plumbing for a washing machine. From the entrance area there is access to a generously proportioned lounge, which has an adjoining conservatory to the rear, providing access to a private enclosed rear garden.