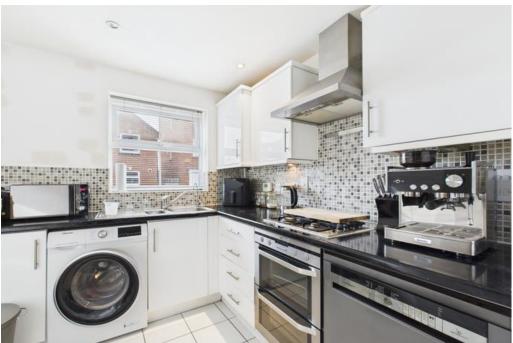

Belvoir Estate Agents - offered to the market is this well presented four bedroom family home, located jut a short distance from Bramley Train Station.

Entrance to the property is via entrance hallway which leads through to a rear facing lounge, kitchen and downstairs cloakroom. The kitchen is well fitted and offers a great degree of storage space with both floor and eye level units, including fitted double electric ovens, four ring gas hob with chimney extractor fan above and space for an american style fridge / freezer. The rear facing lounge is light and airy due to large french doors facing out onto the rear garden.