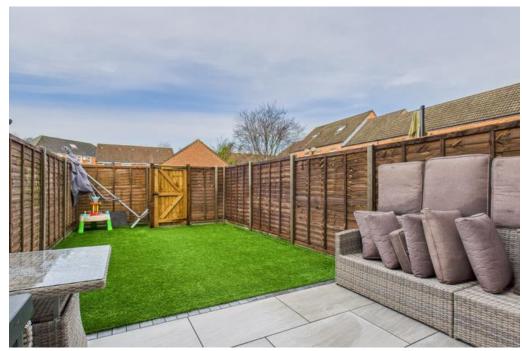

The second floor offers two further bedrooms including a fantastic sized main bedroom again with three piece shower room en-suite, and a further double with built in wardrobe.

Outside, there is a well maintained rear garden which offers a smart porcelain patio perfect for entertaining and artificial grass leading to a rear gate. behind the gate, there is allocated parking for two vehicles.