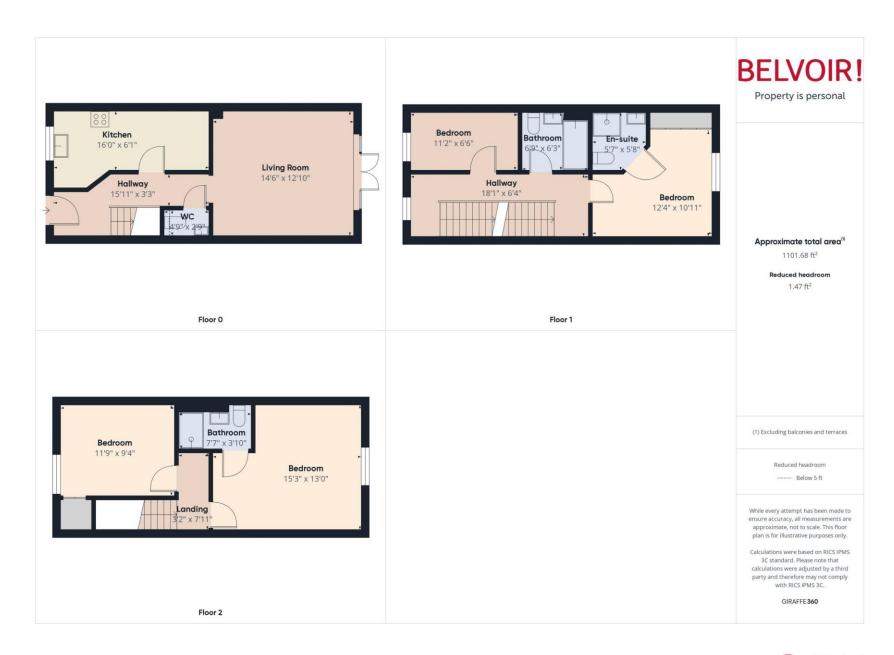

Belvoir Estate Agents - offered to the market is this well presented four bedroom family home, located jut a short distance from Bramley Train Station.

Entrance to the property is via entrance hallway which leads through to a rear facing lounge, kitchen and downstairs cloakroom. The kitchen is well fitted and offers a great degree of storage space with both floor and eye level units, including fitted double electric ovens, four ring gas hob with chimney extractor fan above and space for an american style fridge / freezer. The rear facing lounge is light and airy due to large french doors facing out onto the rear garden.

The first floor offers two bedrooms, and a three piece family bathroom fitted with a shower attachment over bath. The larger of the two bedrooms is a spacious double which includes fitted floor to ceiling wardrobes, and a three piece en-suite shower room. The smaller room would make for a large single or office space.

The second floor offers two further bedrooms including a fantastic sized main bedroom again with three piece shower room en-suite, and a further double with built in wardrobe.

Outside, there is a well maintained rear garden which offers a smart porcelain patio perfect for entertaining and artificial grass leading to a rear gate. behind the gate, there is allocated parking for two vehicles.