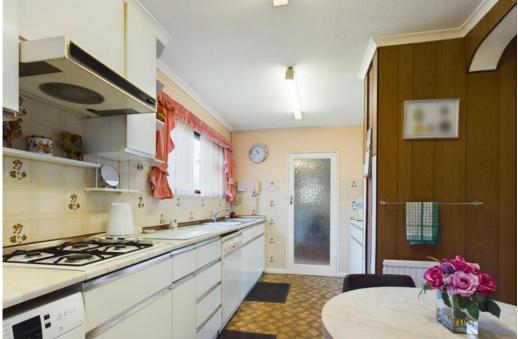

The property spans on two floors being well designed for family living. The ground floor has a welcoming hallway which leads to a bright double aspect living/dining room with feature fireplace and patio doors to the garden, there is a door leading to the kitchen/breakfast room providing good space for family meals. Door from kitchen leading to the cloakroom and a study.