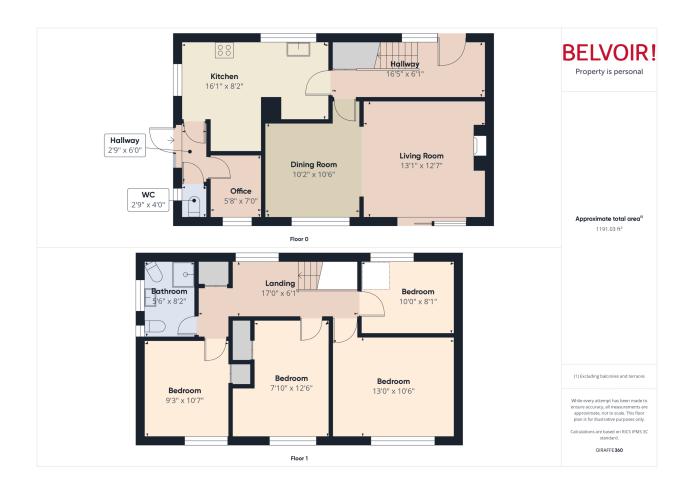

The property spans on two floors being well designed for family living. The ground floor has a welcoming hallway which leads to a bright double aspect living/dining room with feature fireplace and patio doors to the garden, there is a door leading to the kitchen/breakfast room providing good space for family meals. Door from kitchen leading to the cloakroom and a study.

Upstairs the property has a good sized landing with loft access. Doors lead to four light and airy bedrooms, three of which are doubles being ideal for the family and guests, and door to the family bathroom.