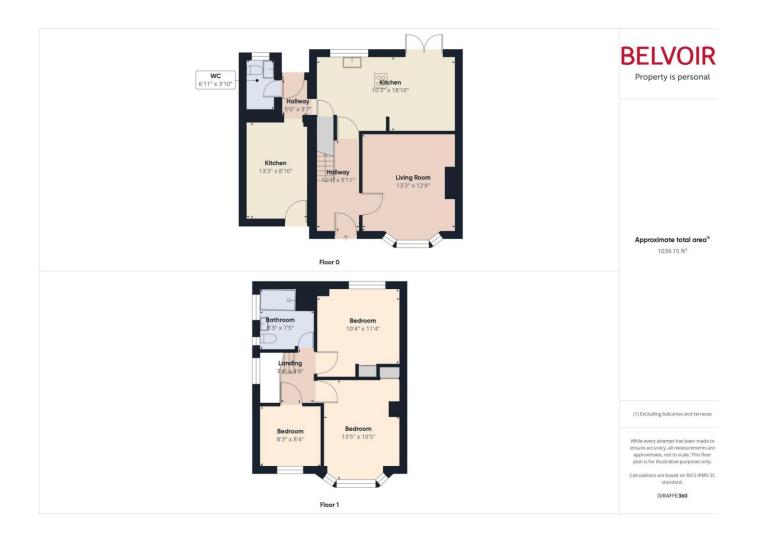

## Portway, Tadley

Guide price £395,000

A beautifully maintained three-bedroom semidetached home with charm, space, and functionality. This inviting property features a spacious driveway and a generously sized, fully enclosed rear garden, offering both privacy and room to enjoy the outdoors.

Inside, the home spans two floors, thoughtfully designed for comfortable living. The ground floor opens with a welcoming hallway leading to a bright living room featuring a bay window that fills the space with natural light. The kitchen diner provides a cosy space for family meals and entertaining, while a versatile second reception room offers flexibility as a home office, utility space, or even an additional ground-floor bedroom if needed.

Upstairs, the property continues to impress with three well-proportioned bedrooms, ideal for family or guest accommodation. The rear garden is generous in size and is perfect for relaxing, gardening, or hosting gatherings.