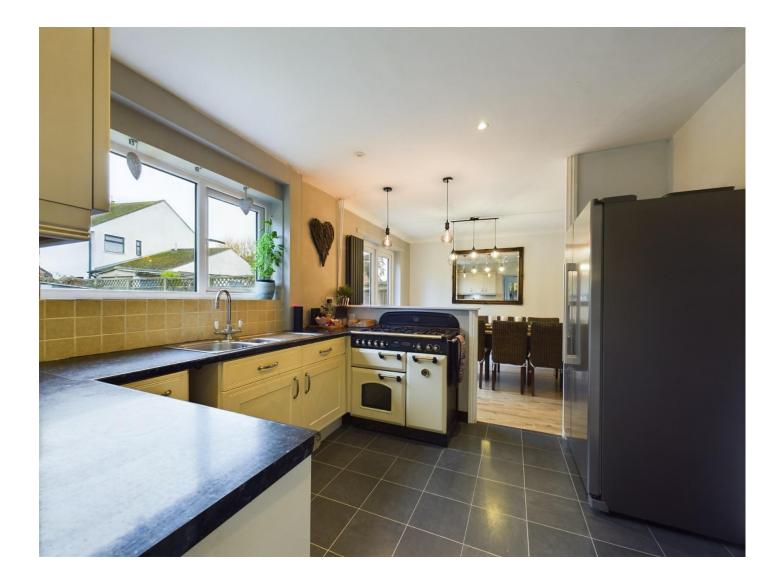

Inside, the home spans two floors, thoughtfully designed for comfortable living. The ground floor opens with a welcoming hallway leading to a bright living room featuring a bay window that fills the space with natural light. The kitchen diner provides a cosy space for family meals and entertaining, while a versatile second reception room offers flexibility as a home office, utility space, or even an additional ground-floor bedroom if needed.