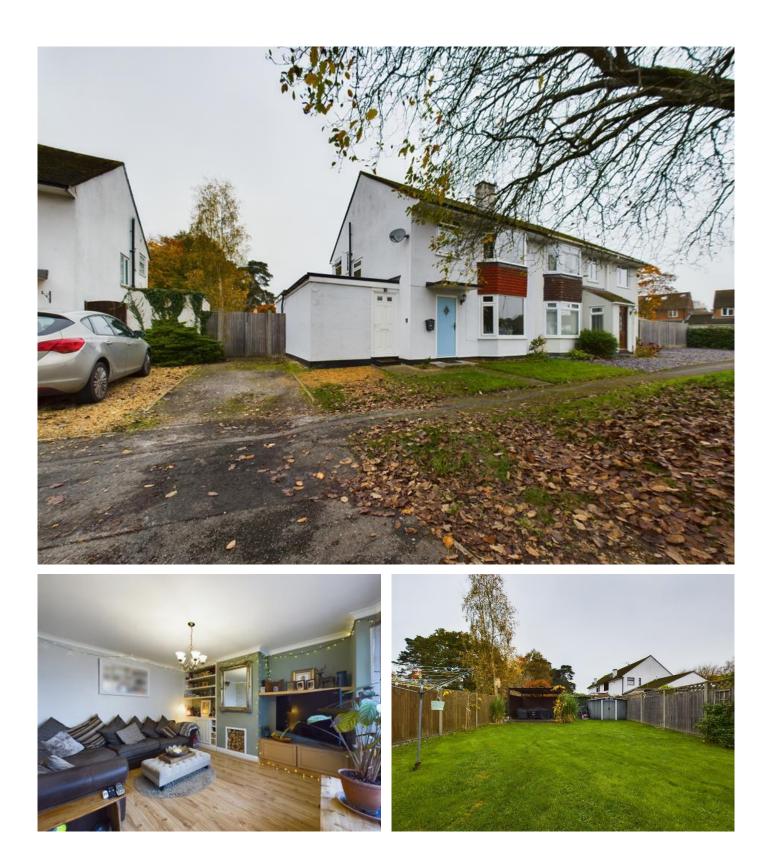

## Portway, Tadley

Guide price £395,000

A beautifully maintained three-bedroom semidetached home with charm, space, and functionality. This inviting property features a spacious driveway and a generously sized, fully enclosed rear garden, offering both privacy and room to enjoy the outdoors.

Upstairs, the property continues to impress with three well-proportioned bedrooms, ideal for family or guest accommodation. The rear garden is generous in size and is perfect for relaxing, gardening, or hosting gatherings.

A fantastic blend of comfort, practicality, and charm, offering a wonderful home for those seeking both space and convenience.

Please note that all buyers attend property viewings at their own risk and must assess any hazards themselves.