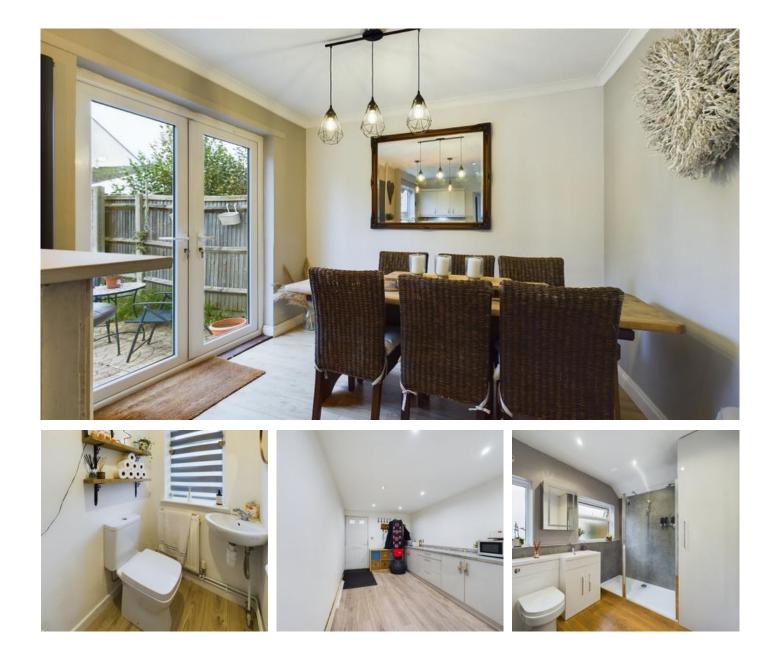

Inside, the home spans two floors, thoughtfully designed for comfortable living. The ground floor opens with a welcoming hallway leading to a bright living room featuring a bay window that fills the space with natural light. The kitchen diner provides a cosy space for family meals and entertaining, while a versatile second reception room offers flexibility as a home office, utility space, or even an additional ground-floor bedroom if needed.

Upstairs, the property continues to impress with three well-proportioned bedrooms, ideal for family or guest accommodation. The rear garden is generous in size and is perfect for relaxing, gardening, or hosting gatherings.