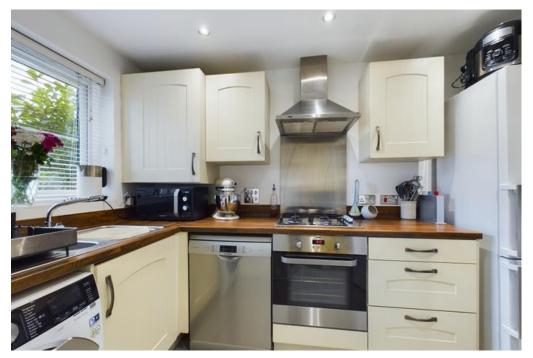

Entrance to the property is via a hallway which gives access to a fitted kitchen, downstairs cloakroom, living / dining room and stairs leading up to the first floor.

The front aspect kitchen is very well fitted and offers an electric oven, four ring gas hob with chimney extractor fan above with splash back, space for a fridge / freezer and washing machine. From the hallway there is access into a large living / dining room which is very light and airy due to three UPVC double glazed windows and comfortable space for a four seater dining table.