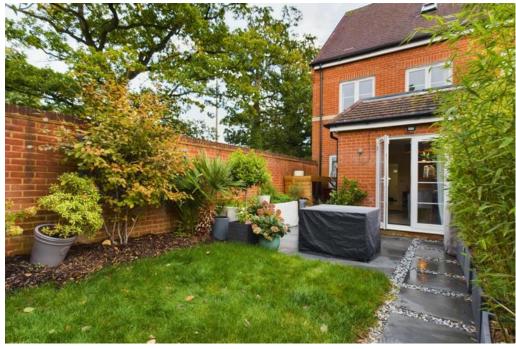

To the second floor is where the main master suite can be found and is comprised of double storage cupboards, a walk in wardrobe and a three piece shower room en-suite with skylight.

Outside, the rear garden has been carefully redesigned and landscaped offering an area of lawn, a smart slate patio with stepping stones leading to rear access of the property and direct access into a single garage fitted with a premium roller garage door and mains power. In front of the garage is available parking for one car To the front, there is a recreational field with play park.