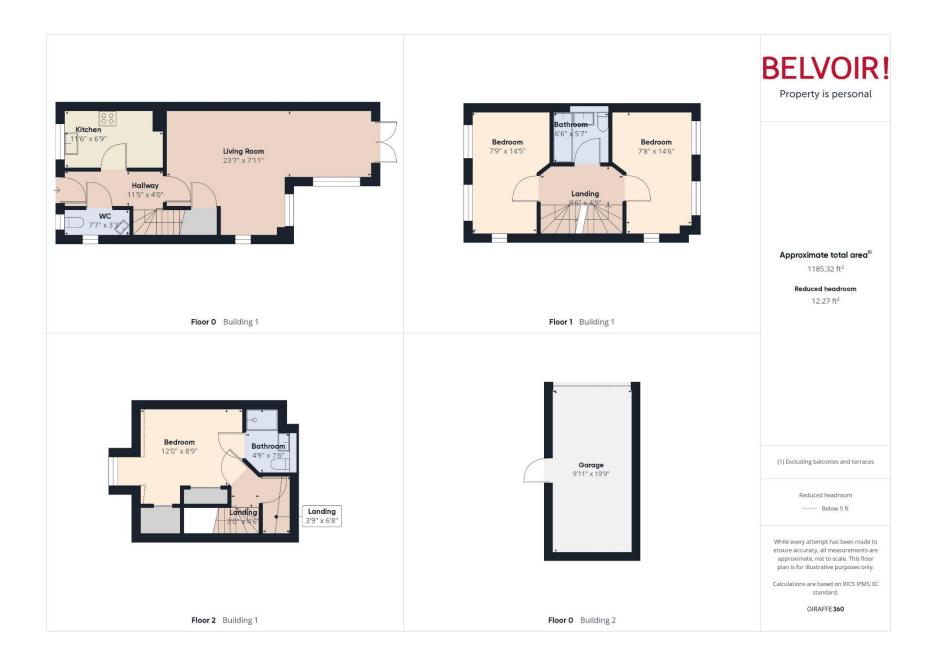

Entrance to the property is via a hallway which gives access to a fitted kitchen, downstairs cloakroom, living / dining room and stairs leading up to the first floor.

The front aspect kitchen is very well fitted and offers an electric oven, four ring gas hob with chimney extractor fan above with splash back, space for a fridge / freezer and washing machine. From the hallway there is access into a large living / dining room which is very light and airy due to three UPVC double glazed windows and comfortable space for a four seater dining table.

Upstairs to the first level, there are two bedrooms and a family bathroom. Both bedrooms are great sized doubles which allow lots of natural light through due to large UPVC double glazed windows and space for free standing wardrobes. The family bathroom is very well presented with a three piece suite with a shower attachment above the fitted bath.

To the second floor is where the main master suite can be found and is comprised of double storage cupboards, a walk in wardrobe and a three piece shower room en-suite with skylight.

Outside, the rear garden has been carefully redesigned and landscaped offering an area of lawn, a smart slate patio with stepping stones leading to rear access of the property and direct access into a single garage fitted with a premium roller garage door and mains power. In front of the garage is available parking for one car To the front, there is a recreational field with play park.