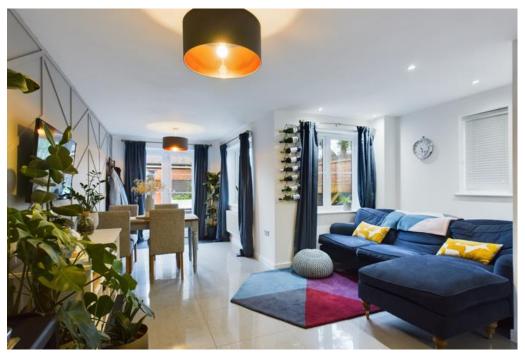

Entrance to the property is via a hallway which gives access to a fitted kitchen, downstairs cloakroom, living / dining room and stairs leading up to the first floor.

The front aspect kitchen is very well fitted and offers an electric oven, four ring gas hob with chimney extractor fan above with splash back, space for a fridge / freezer and washing machine. From the hallway there is access into a large living / dining room which is very light and airy due to three UPVC double glazed windows and comfortable space for a four seater dining table.