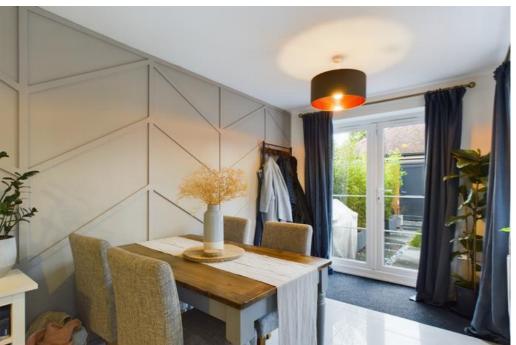

Entrance to the property is via a hallway which gives access to a fitted kitchen, downstairs cloakroom, living / dining room and stairs leading up to the first floor.

The front aspect kitchen is very well fitted and offers an electric oven, four ring gas hob with chimney extractor fan above with splash back, space for a fridge / freezer and washing machine. From the hallway there is access into a large living / dining room which is very light and airy due to three UPVC double glazed windows and comfortable space for a four seater dining table.