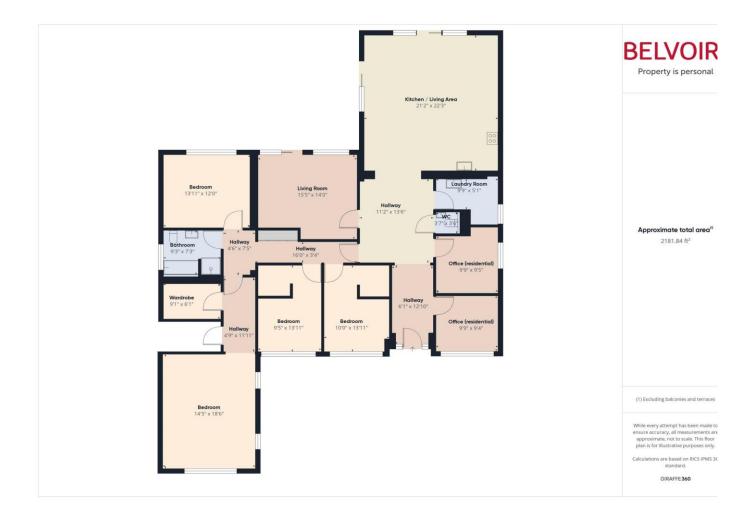

## **Key Features**

- > Four bedroom bungalow
- > Generous off street parking
- > Beautifully extended
- > Council tax band: E
- > Tenure: Freehold
- > EPC rating C

Discover your peaceful sanctuary in this charming 4-bedroom detached bungalow. Nestled in the tranquil surroundings of Pelican Road, Pamber Heath, this spacious home offers a serene and comfortable lifestyle. With its bright living areas, modern kitchen, and four generously sized bedrooms, this bungalow provides ample space for relaxation and entertaining. Enjoy the privacy of your own garden, perfect for enjoying the outdoors whilst still retaining access to the local amenities. Pamber Heath is a picturesque village nestled in the heart of Hampshire, England. Surrounded by lush countryside and rolling hills, it offers a peaceful and idyllic setting. The village is known for its friendly community, charming cottages, and abundance of local amenities.