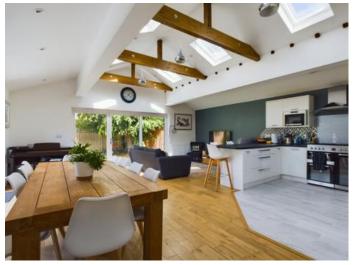

## **Key Features**

- > Four bedroom bungalow
- > Generous off street parking
- > Beautifully extended
- > Council tax band: E
- > Tenure: Freehold
- > EPC rating C

Discover your peaceful sanctuary in this charming 4-bedroom detached bungalow. Nestled in the tranquil surroundings of Pelican Road, Pamber Heath, this spacious home offers a serene and comfortable lifestyle. With its bright living areas, modern kitchen, and four generously sized bedrooms, this bungalow provides ample space for relaxation and entertaining. Enjoy the privacy of your own garden, perfect for enjoying the outdoors whilst still retaining access to the local amenities. Pamber Heath is a picturesque village nestled in the heart of Hampshire, England. Surrounded by lush countryside and rolling hills, it offers a peaceful and idyllic setting. The village is known for its friendly community, charming cottages, and abundance of local amenities.