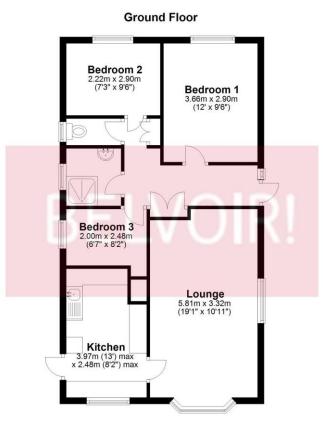

Entrance to the property is via hallway, and leads through to all principle rooms and bedrooms. The lounge is a large size which offers lots of natural light due to dual aspect windows, and leads through to a well fitted kitchen, offering ample storage space due to eye and base level units, and space for white goods such as dishwasher, washing machine and fridge/freezer.

The three bedrooms offers good amounts of space including two doubles and a further single. The main bedroom in particular offers excellent space. The family bathroom offers a fitted bath with shower attachment, and separate toilet.

Outside, there is a larger than average garden which wraps around the property, and is low maintenance due to being mainly laid to lawn with an area of shingle.

We can refer you onto Mortgage Advice Bureau for help with finance. We may receive a fee of £250.00 if you take out a mortgage through them. If you require a solicitor to handle your purchase we can refer you onto Setfords Solicitors or Phillips Solicitors. We may receive a fee of £250.00 if you use their services.

Please note that all buyers attend property viewings at their own risk and must assess any hazards themselves.

While every attempt has been made to ensure accuracy, all measurements are approximate, not to scale. This florrplan is for illustrative purposes only. Plan produced using PlanUp.