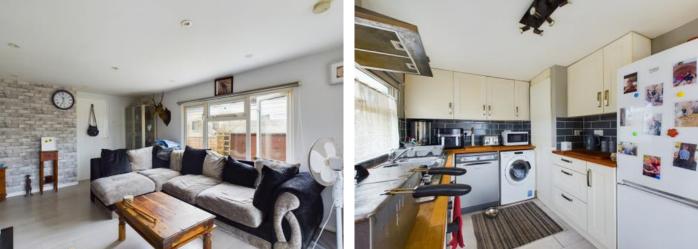

Entrance to the property is via hallway, and leads through to all principle rooms and bedrooms. The lounge is a large size which offers lots of natural light due to dual aspect windows, and leads through to a well fitted kitchen, offering ample storage space due to eye and base level units, and space for white goods such as dishwasher, washing machine and fridge/freezer.