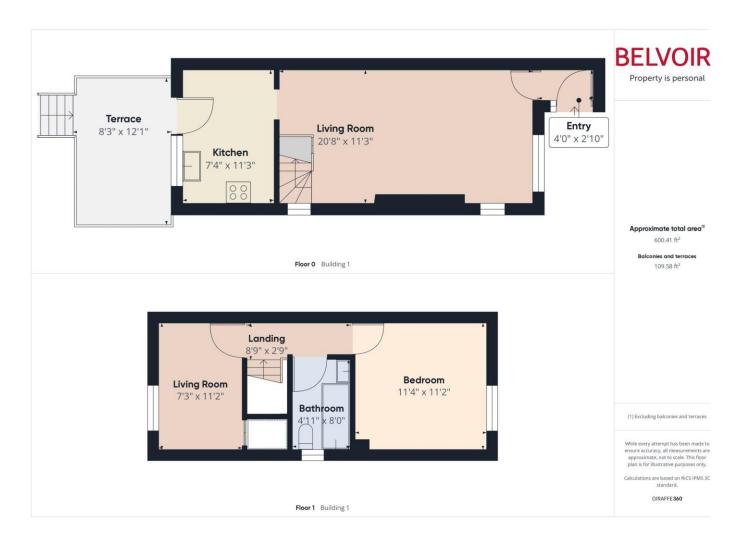

## **Key Features**

- > Tenure: Freehold
  - > Two bedrooms
- > Private rear garden
- > Excellent condition throughout
  - > EPC rating: TBC
  - > Council tax band C
    - > Tenure: Freehold
    - > Allocated parking

Belvoir Tadley are delighted to present to the market this lovely two-bedroom home in Monkswood Crescent. This beautifully presented home, nestled in a quiet cul-de-sac, offers a serene and peaceful atmosphere. Inside, you'll find a meticulously maintained interior boasting modern comforts and a welcoming ambiance. The property features a secure storage shed, perfect for storing bikes, gardening equipment, or seasonal items. Parking is also available on-site, ensuring convenience and ease.