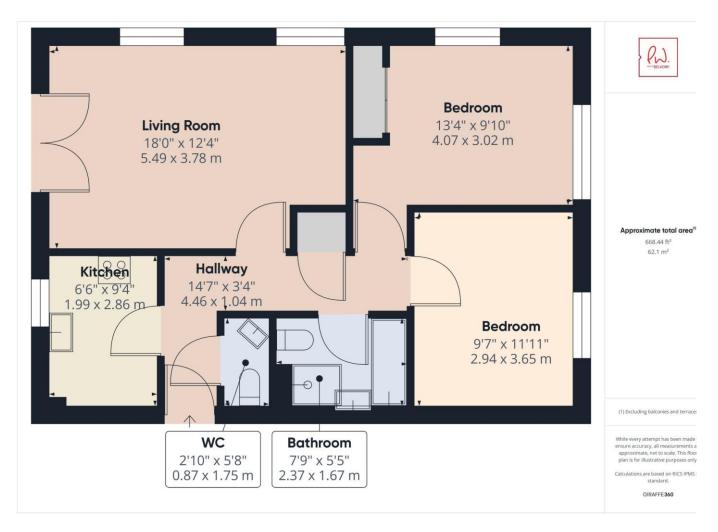

Impressive ground floor apartment which would provide the ideal first time or investment purchase. In our opinion the accommodation is very well presented and comprises an entrance hall, dual aspect lounge, fitted kitchen, cloakroom, two double bedrooms and a bathroom.