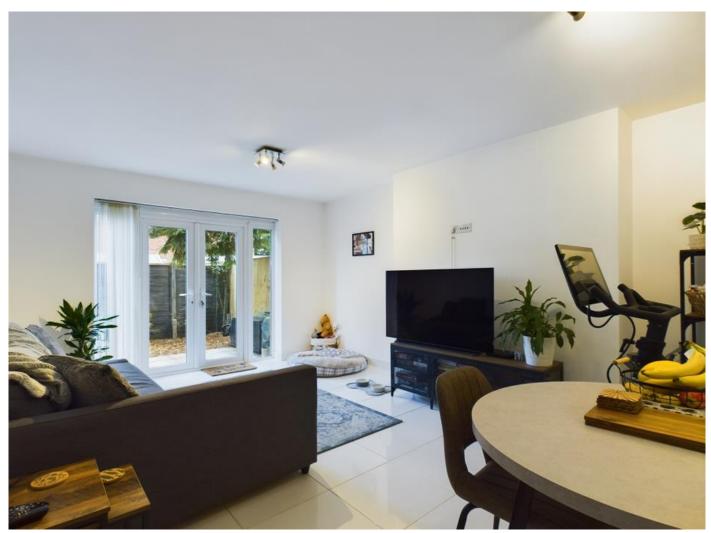

All accommodation is across one level and is comprised of an open plan living / kitchen space which includes a well fitted kitchen with electric oven, four ring induction hob and space for a washing machine. There is a separate dining space suitable for a 4 seater dining table, and rear aspect lounge with patio doors leading out into the garden.

The bedrooms are great sizes, both being doubles with the main room offering fitted wardrobes. The family bathroom is a three piece with a fitted bath with shower attachment above, toilet and sink. Outside, there is available parking for one car, and a private rear garden.