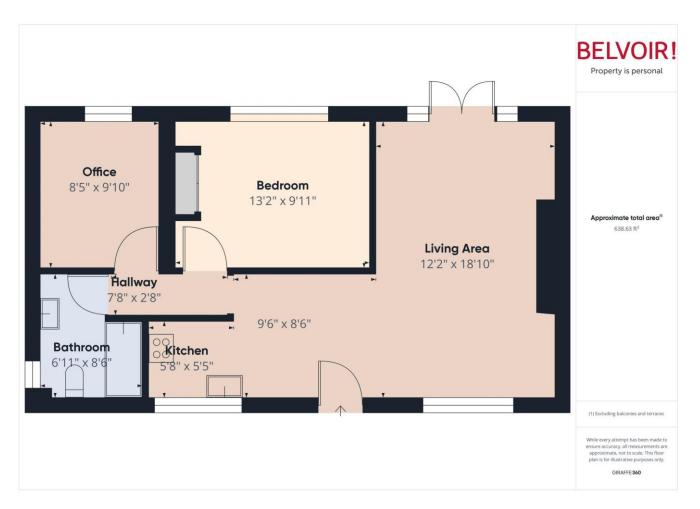

All accommodation is across one level and is comprised of an open plan living / kitchen space which includes a well fitted kitchen with electric oven, four ring induction hob and space for a washing machine. There is a separate dining space suitable for a 4 seater dining table, and rear aspect lounge with patio doors leading out into the garden.

The bedrooms are great sizes, both being doubles with the main room offering fitted wardrobes. The family bathroom is a three piece with a fitted bath with shower attachment above, toilet and sink. Outside, there is available parking for one car, and a private rear garden.