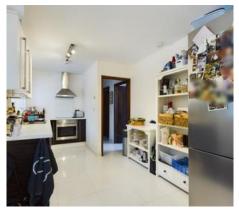

All accommodation is across one level and is comprised of an open plan living / kitchen space which includes a well fitted kitchen with electric oven, four ring induction hob and space for a washing machine. There is a separate dining space suitable for a 4 seater dining table, and rear aspect lounge with patio doors leading out into the garden.