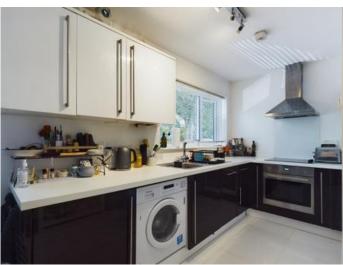

All accommodation is across one level and is comprised of an open plan living / kitchen space which includes a well fitted kitchen with electric oven, four ring induction hob and space for a washing machine. There is a separate dining space suitable for a 4 seater dining table, and rear aspect lounge with patio doors leading out into the garden.