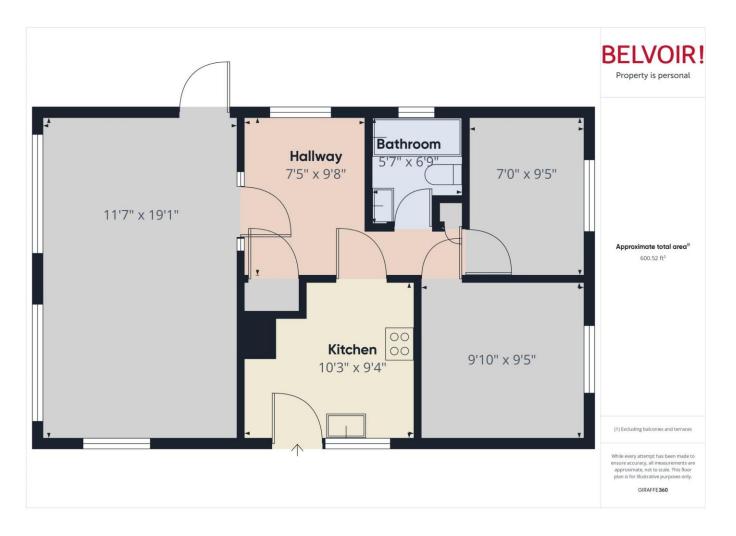

## Lilac Walk, Thatcham

Guide price £130,000

Belvoir are proud to offer to the market this impressive two bedroom park home located within Crookham Park. The accommodation is laid over one floor and comprises a large living room through to a dining room, kitchen, two double bedrooms and a family bathroom.