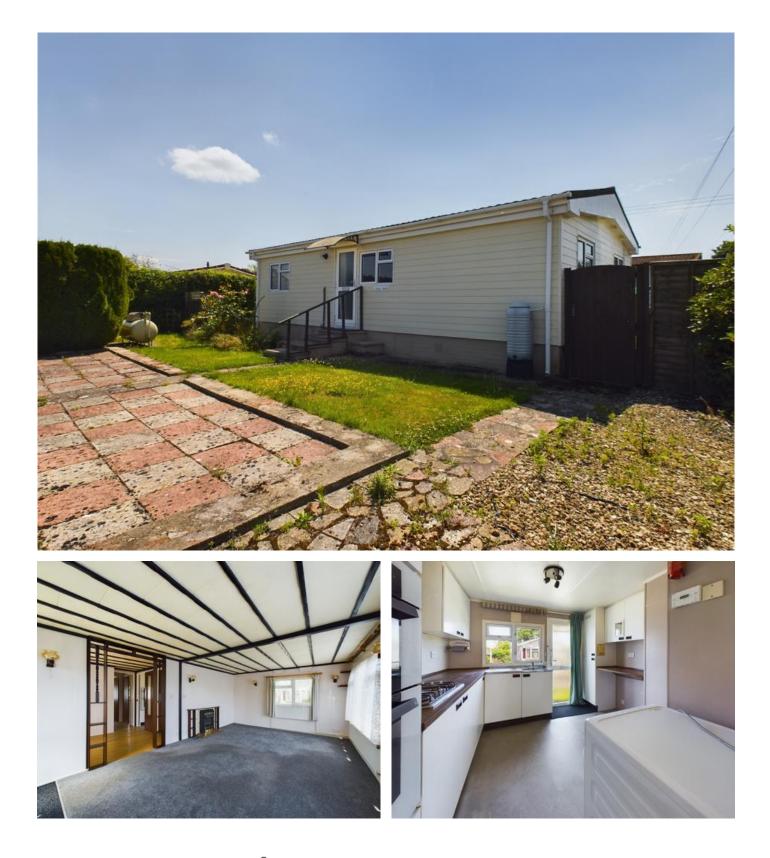

## Lilac Walk, Thatcham

Guide price £130,000

Belvoir are proud to offer to the market this impressive two bedroom park home located within Crookham Park. The accommodation is laid over one floor and comprises a large living room through to a dining room, kitchen, two double bedrooms and a family bathroom.

Externally the property benefits from a secure and private rear garden with green house and driveway parking to the side. To the front you have a well appointed garden which is fully enclosed.

The property has full gas central heating which runs from LPG, otherwise the property benefits from mains connections for electric, water and drainage.