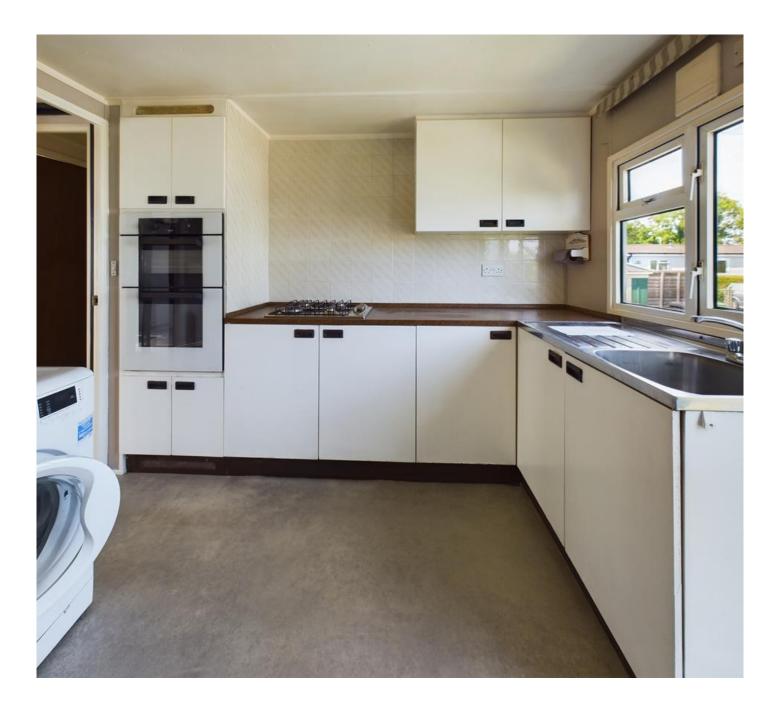

## Lilac Walk, Thatcham

Guide price £130,000

Belvoir are proud to offer to the market this impressive two bedroom park home located within Crookham Park. The accommodation is laid over one floor and comprises a large living room through to a dining room, kitchen, two double bedrooms and a family bathroom.

Externally the property benefits from a secure and private rear garden with green house and driveway parking to the side. To the front you have a well appointed garden which is fully enclosed.

The property has full gas central heating which runs from LPG, otherwise the property benefits from mains connections for electric, water and drainage.