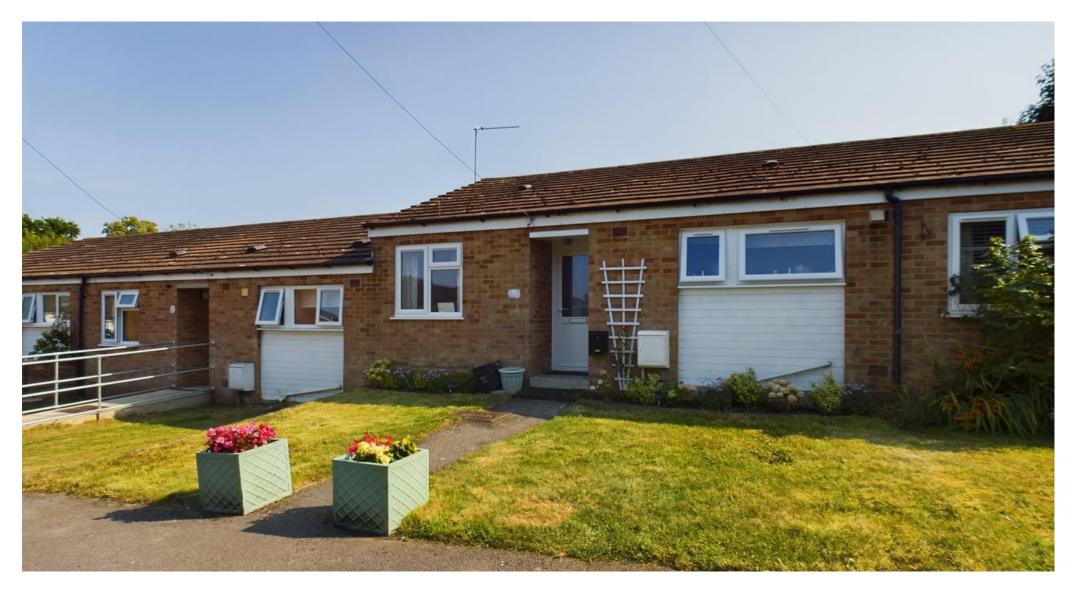

Glebe Close, Tadley

**BELVOIR!** 

Guide price £285,000

Charming and low-maintenance, this two-bedroom mid-terrace bungalow offers comfortable living in the heart of Tadley. Benefitting from a recently replaced gas boiler, windows and doors, this property ensures warmth and efficiency throughout the year. The accommodation comprises two well-proportioned bedrooms, perfect for relaxation and rest.

Outside, the private rear garden provides a peaceful outdoor space, ideal for enjoying the summer months.

This delightful bungalow is well-positioned within easy reach of local amenities, making it an ideal home for downsizers or firsttime buyers alike.