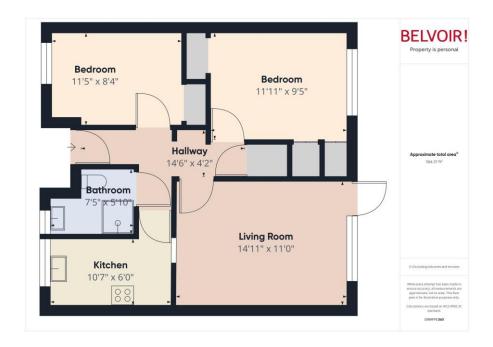

Glebe Close, Tadley

**BELVOIR!** 

Guide price £285,000

Charming and low-maintenance, this two-bedroom mid-terrace bungalow offers comfortable living in the heart of Tadley. Benefitting from a recently replaced gas boiler, windows and doors, this property ensures warmth and efficiency throughout the year. The accommodation comprises two well-proportioned bedrooms, perfect for relaxation and rest.