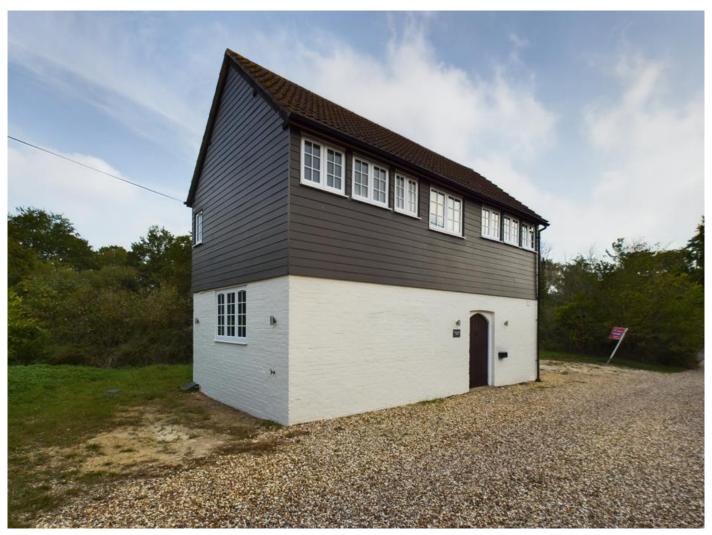

Externally, Whistlers Barn is beautifully situated on the edge of common land in the sought-after Whistlers Lane, Silchester. While the property doesn't include an external garden, it does offer a gravel parking space for one vehicle. The exterior is finished with stylish cladding, ensuring the property is both attractive and in keeping with its rural surroundings.

2 1 2

Whistlers Lane, Silchester

**BELVOIR!** 