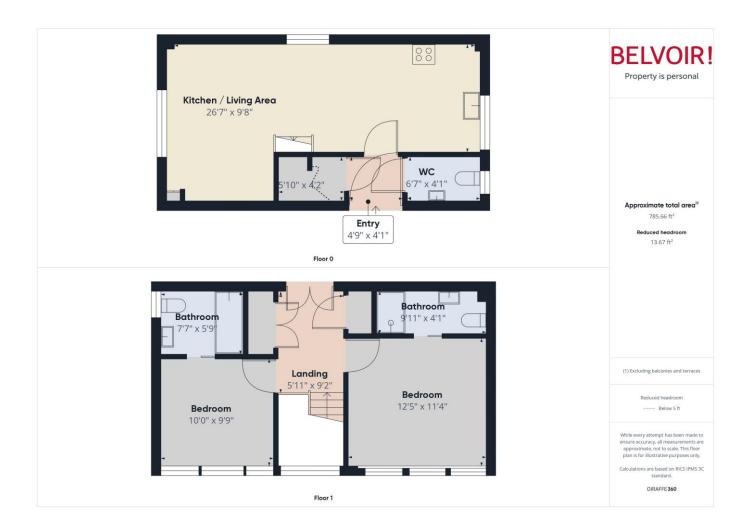

## **Key Features**

- > Barn conversion
- > Presented in immaculate condition
  - > Two double bedrooms
    - > Two en-suites
    - > Driveway parking
- > Access to common land
  - > Tenure: Freehold

Presenting Whistlers Barn, a newly completed barn conversion that epitomizes luxury and modern living. This stunning detached property has been crafted to an exceptional standard, with high-end fittings and finishes throughout. As you enter, you're greeted by the original feature front door, leading into a spacious ground floor that includes a large toilet and convenient storage room.

The heart of the home is the open-plan kitchen and living area, bathed in natural light and boasting an expansive layout. The kitchen is a chef's dream, featuring top-of-the-line integrated appliances and premium materials. The living space further benefits from two Keff ceiling speakers, and a striking staircase serves as a focal point, adding character and style to this inviting space. Natural light can also be increased with an addition of a window which has had planning approved from the living room side.

Upstairs, you'll find two generously sized double bedrooms, each with its own en-suite for ultimate privacy and comfort.

One en-suite is a sleek shower room, while the other offers a luxurious full bathroom. The first-floor landing offers scenic views over the common land, enhanced by a Juliette balcony, and also provides additional storage with two large cupboards. Both bedrooms have been completed with fitted and integral TV cabling.

Externally, Whistlers Barn is beautifully situated on the edge of common land in the sought-after Whistlers Lane, Silchester. While the property doesn't include an external garden, it does offer a gravel parking space for one vehicle. The exterior is finished with stylish cladding, ensuring the property is both attractive and in keeping with its rural surroundings.