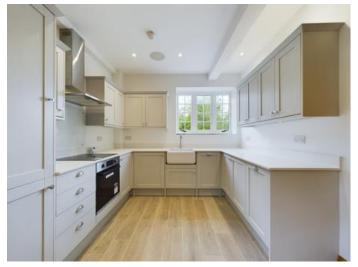

The heart of the home is the open-plan kitchen and living area, bathed in natural light and boasting an expansive layout. The kitchen is a chef's dream, featuring top-of-the-line integrated appliances and premium materials. The living space further benefits from two Keff ceiling speakers, and a striking staircase serves as a focal point, adding character and style to this inviting space. Natural light can also be increased with an addition of a window which has had planning approved from the living room side.