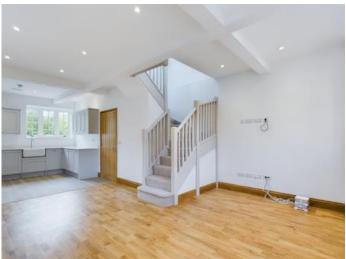

The heart of the home is the open-plan kitchen and living area, bathed in natural light and boasting an expansive layout. The kitchen is a chef's dream, featuring top-of-the-line integrated appliances and premium materials. The living space further benefits from two Keff ceiling speakers, and a striking staircase serves as a focal point, adding character and style to this inviting space. Natural light can also be increased with an addition of a window which has had planning approved from the living room side.