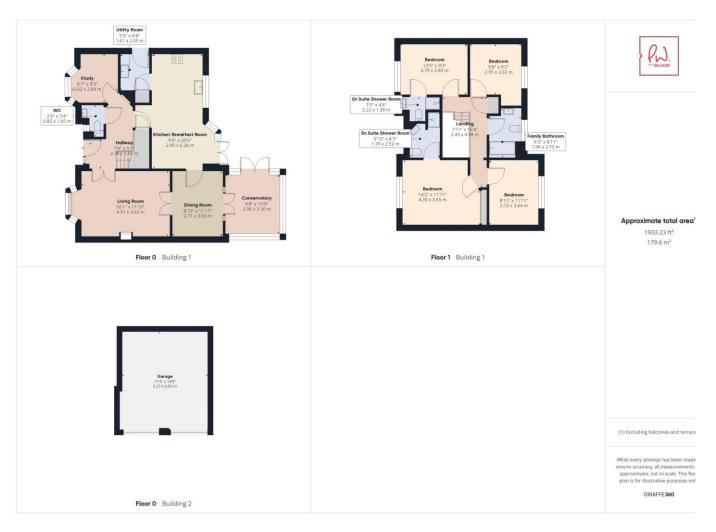

## **Key Features**

- > Four Bedroom, Three Bathroom
  Detached Family Home
  - > Freehold
  - > Council Tax Band G
    - > EPC Rating C
  - > Conservatory Extension
  - Large Detached Double Width Garage With EV Charging Point

An exceptional detached family home, believed to be the original show home for the development, nestled in the picturesque village of Bramley. The spacious and adaptable accommodation to the ground floor, comprises of an entrance hall, cloakroom, three reception rooms, kitchen/breakfast room with a separate utility room and a conservatory extension. To the first floor there are four bedrooms, two of which boast en suite shower rooms and a separate family bathroom.

Outside to the front there is a generous driveway which provides access to the large double width detached garage, whilst to the rear there is good-sized garden which provides a high degree of privacy.