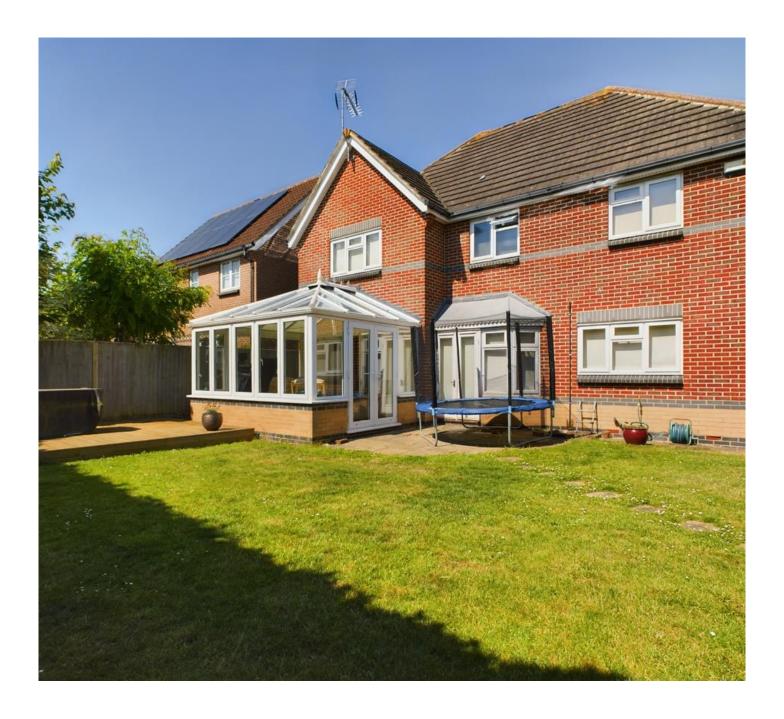

Outside to the front there is a generous driveway which provides access to the large double width detached garage, whilst to the rear there is good-sized garden which provides a high degree of privacy.