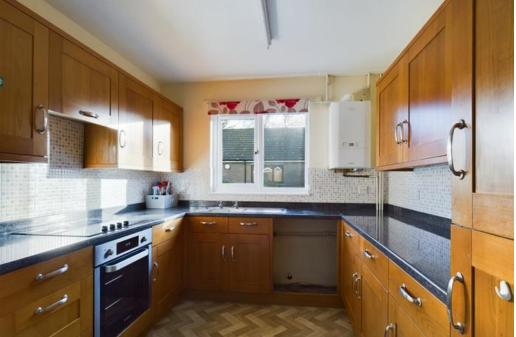

The accommodation is comprised of an entrance hall, double bedroom, fitted kitchen with integrated appliances, lounge with French doors leading out to the communal gardens, and a shower room. The property also benefits from useful loft storage.