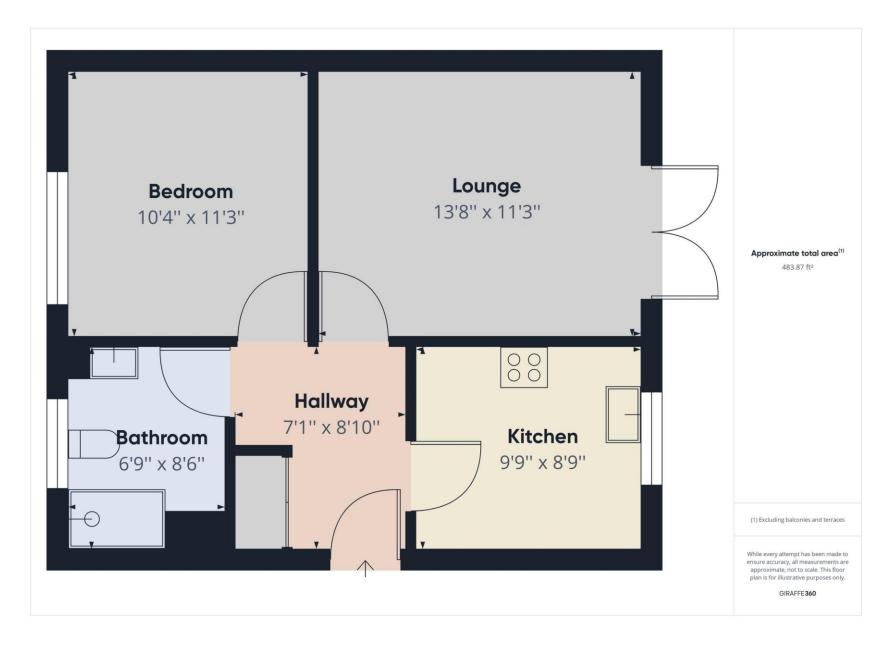

The accommodation is comprised of an entrance hall, double bedroom, fitted kitchen with integrated appliances, lounge with French doors leading out to the communal gardens, and a shower room. The property also benefits from useful loft storage.