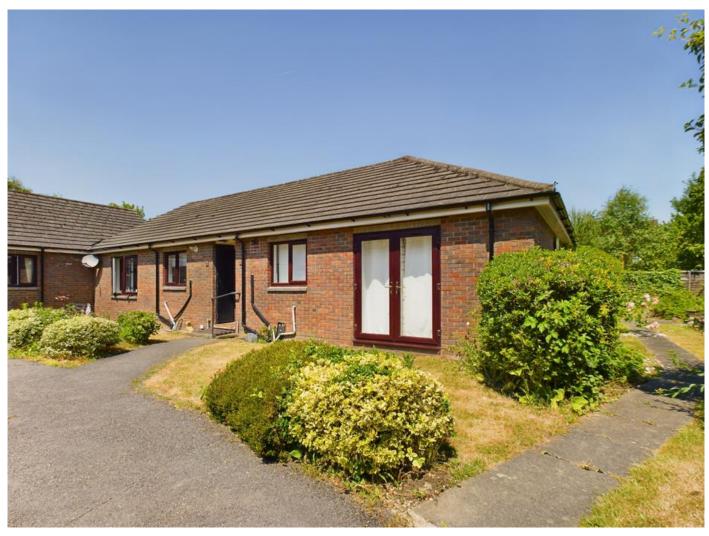

## Key Features 1 bedroom retirement bungalow Tenure: Leasehold (58 years remaining) EPC rating C Council Tax Band: B Double bedroom Large shower room Tenure: Leasehold

Belvoir are delighted to offer for sale with NO ONWARD CHAIN, this purpose built one bedroom, warden assisted retirement property.

Located in the popular Wakeford Court development in the village of Pamber Heath and close to local amenities including a convenience store and public house.

The accommodation is comprised of an entrance hall, double bedroom, fitted kitchen with integrated appliances, lounge with French doors leading out to the communal gardens, and a shower room. The property also benefits from useful loft storage.