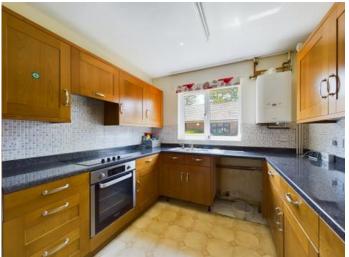

Located in the popular Wakeford Court development in the village of Pamber Heath and close to local amenities including a convenience store and public house.

The accommodation is comprised of an entrance hall, double bedroom, fitted kitchen with integrated appliances, lounge with French doors leading out to the communal gardens, and a shower room. The property also benefits from useful loft storage.