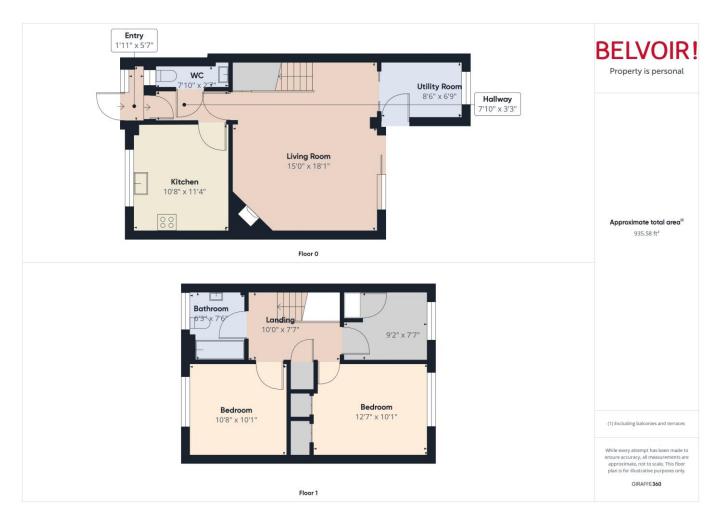

## **Key Features**

> Three bedroom end of terrace

> EPC Rating: TBC

> Council Tax Band: C

> Tenure: Freehold

> Previously extended

> Re-fitted Kitchen / breakfast

room

> Tenure: Freehold

Belvoir Estate Agents - A recently refurbished and beautifully presented family home located in the ever popular village of Sherfield-On-Loddon.

Accommodation to the ground floor is comprised of a wonderful and well appointed kitchen / breakfast room with a range of eye and base level units, fitted electric oven and four ring induction hob and built in dishwasher. The kitchen further benefits from under counter lights. The lounge is a great size and offers lots of natural light through the sliding doors and has a feature fireplace. From the lounge, the property has been extended single storey to offer a separate utility room.

Upstairs there are three bedrooms in total including two great doubles with fitted storage cupboards to the main room, and a further single. The family bathroom has been replaced and now offers an immaculate three piece bathroom with shower attachment over bath.

Outside, the rear garden has been very well maintained which is mainly laid to lawn but also offers an area of shingle which would be great for entertaining.

We can refer you onto Mortgage Advice Bureau for help with finance. We may receive a fee if you take out a mortgage through them. If you require a solicitor to handle your purchase we can refer you onto Setfords Solicitors or Rowberry Morris. We may receive a fee of £250.00 if you use their services.