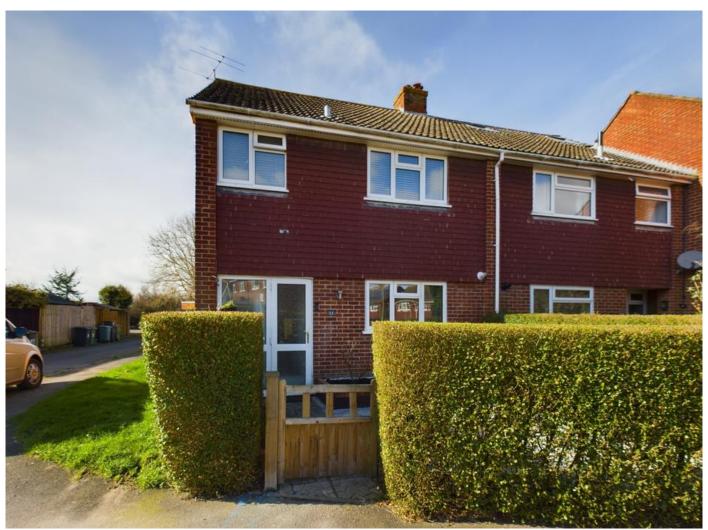

## **Key Features**

> Three bedroom end of terrace

> EPC Rating: TBC

> Council Tax Band: C

> Tenure: Freehold

> Previously extended

> Re-fitted Kitchen / breakfast

room

> Tenure: Freehold

Belvoir Estate Agents - A recently refurbished and beautifully presented family home located in the ever popular village of Sherfield-On-Loddon.

Accommodation to the ground floor is comprised of a wonderful and well appointed kitchen / breakfast room with a range of eye and base level units, fitted electric oven and four ring induction hob and built in dishwasher. The kitchen further benefits from under counter lights. The lounge is a great size and offers lots of natural light through the sliding doors and has a feature fireplace. From the lounge, the property has been extended single storey to offer a separate utility room.