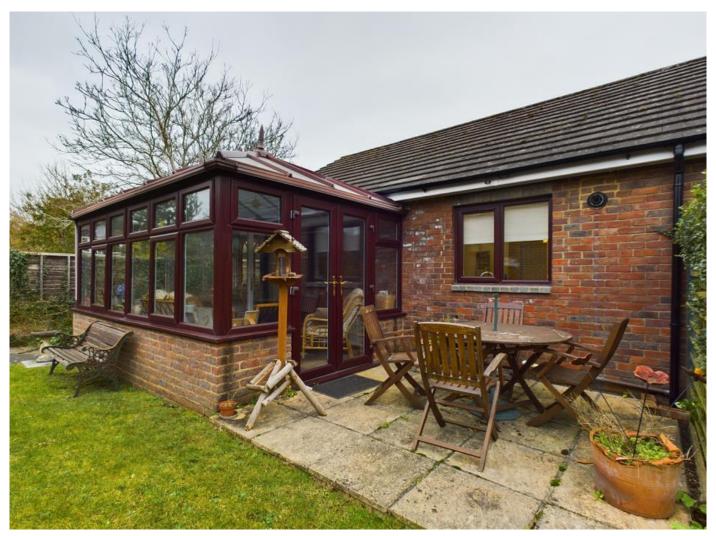

Belvoir Estate Agents - We are pleased to market this one bedroom, part time warden assisted retirement home for sale with NO ONWARD CHAIN!

This property has a spacious entrance hall which leads to a modern and well fitted kitchen, refurbished bathroom with separate shower cubicle, double bedroom, lounge with french doors leading out to a conservatory and communal gardens.

Located in the popular Wakeford Court development in the village of Pamber Heath and close to local amenities including a convenience store and public house.

Quarterly service charge - £537.33

Annual round rent - 216.20