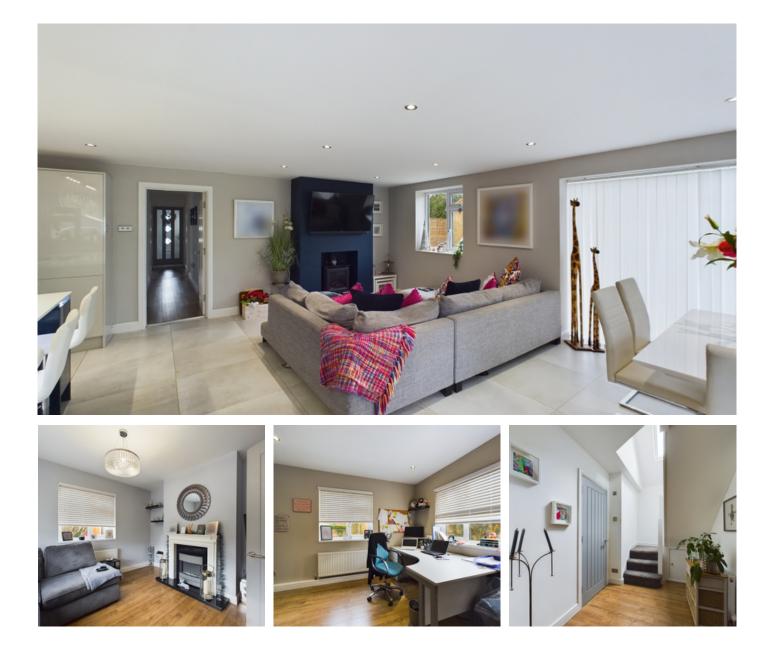

A generously proportioned 'lifestyle' kitchen/dining/living room forms the heart of this lovely home, with bi-fold doors leading out to the attractive rear garden. The kitchen benefits from a central island, quartz worksurfaces, integrated Neff conventional oven, combination oven and warming drawer, coffee machine, full size fridge, full size freezer, dishwasher, washing machine and five-point induction hob, two larder cupboards and an instant boiling water tap.

The property also benefits from a family room which could serve as an additional bedroom, spacious study, ground floor shower room, additional ground floor double bedroom.

Upstairs there is a spacious dressing room with scope to partition into an additional bedroom, family shower room and a generous main bedroom with underfloor heating, ample storage and delightful views over the rear garden.