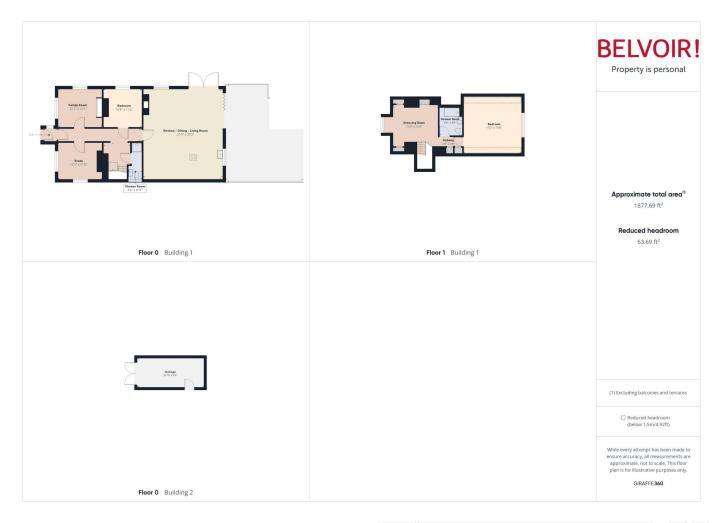

## Key Features > 3 / 4 Bedroom Detached > Freehold > Council Tax Band D > EPC Rating E > Substantial Grounds > Ample Parking > Tenure: Freehold > EPC rating E

An immaculately presented, substantially extended 3 / 4 bedroom detached chalet style bungalow set on a very generous plot located in the centre of Tadley.

A generously proportioned 'lifestyle' kitchen/dining/living room forms the heart of this lovely home, with bi-fold doors leading out to the attractive rear garden. The kitchen benefits from a central island, quartz worksurfaces, integrated Neff conventional oven, combination oven and warming drawer, coffee machine, full size fridge, full size freezer, dishwasher, washing machine and five-point induction hob, two larder cupboards and an instant boiling water tap.

The property also benefits from a family room which could serve as an additional bedroom, spacious study, ground floor shower room, additional ground floor double bedroom.

Upstairs there is a spacious dressing room with scope to partition into an additional bedroom, family shower room and a generous main bedroom with underfloor heating, ample storage and delightful views over the rear garden.

To the front, there is a block paved driveway providing parking for approximately ten vehicles as well as a single garage.

Please note that all buyers attend property viewings at their own risk and must assess any hazards themselves.