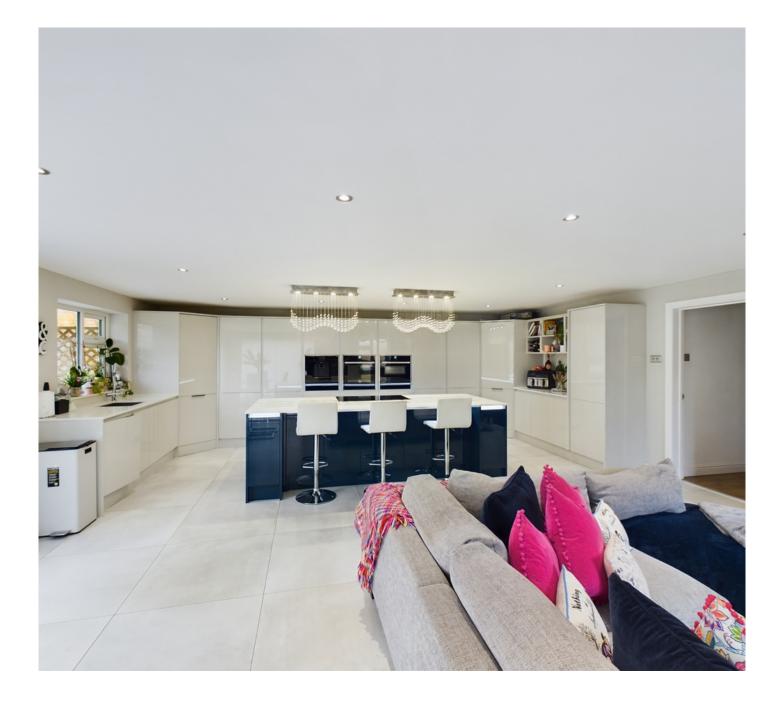

A generously proportioned 'lifestyle' kitchen/dining/living room forms the heart of this lovely home, with bi-fold doors leading out to the attractive rear garden. The kitchen benefits from a central island, quartz worksurfaces, integrated Neff conventional oven, combination oven and warming drawer, coffee machine, full size fridge, full size freezer, dishwasher, washing machine and five-point induction hob, two larder cupboards and an instant boiling water tap.