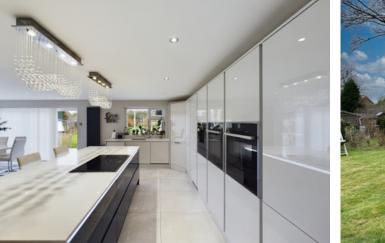

A generously proportioned 'lifestyle' kitchen/dining/living room forms the heart of this lovely home, with bi-fold doors leading out to the attractive rear garden. The kitchen benefits from a central island, quartz worksurfaces, integrated Neff conventional oven, combination oven and warming drawer, coffee machine, full size fridge, full size freezer, dishwasher, washing machine and five-point induction hob, two larder cupboards and an instant boiling water tap.