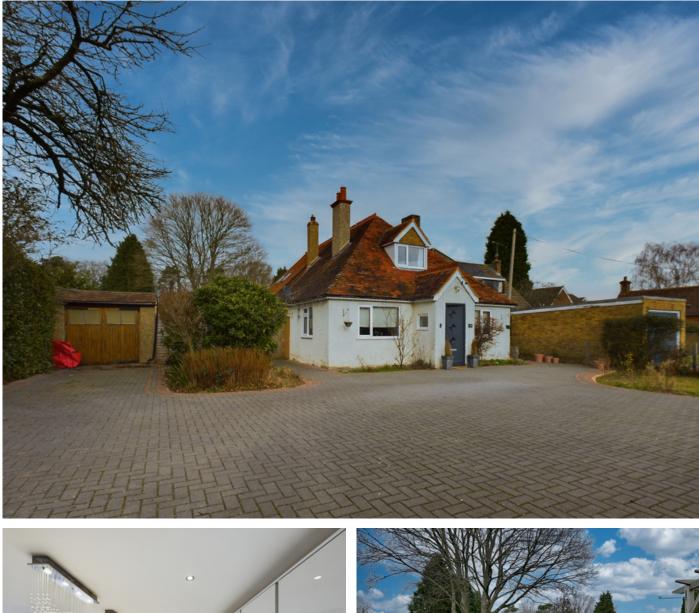

## Key Features > 3 / 4 Bedroom Detached > Freehold > Council Tax Band D > EPC Rating E > Substantial Grounds > Ample Parking > Tenure: Freehold > EPC rating E

An immaculately presented, substantially extended 3 / 4 bedroom detached chalet style bungalow set on a very generous plot located in the centre of Tadley.

To the front, there is a block paved driveway providing parking for approximately ten vehicles as well as a single garage.

Please note that all buyers attend property viewings at their own risk and must assess any hazards themselves.