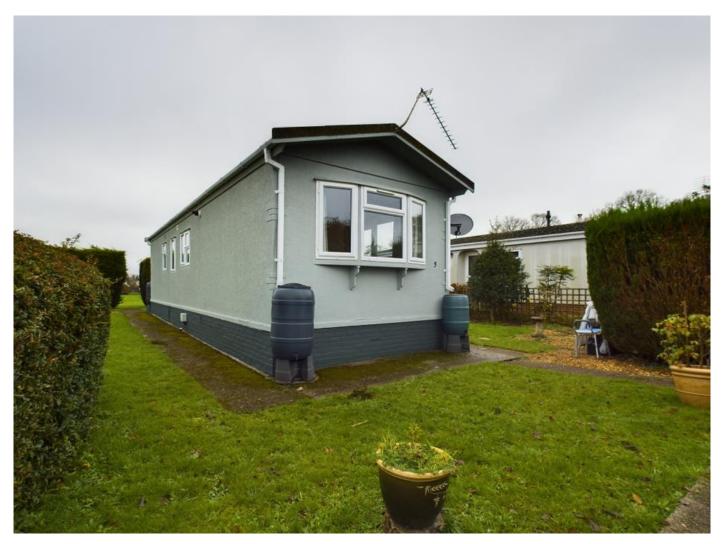

A two bedroom park home located in a cul-de-sac in the ever popular Crookham Common park home site, offered for sale with NO ONWARD CHAIN.

Accommodation across the property includes a light and airy lounge with feature fireplace and sliding doors, a well fitted kitchen with a range of eye and base level units with washing machine, free standing fridge / freezer and storage cupboard where the boiler is found. Further internal space includes a well replaced shower room with double shower, and two bedrooms both with fitted storage cupboards. Outside, there is a wrap around garden which is mainly laid to lawn, and overlooks the communal green to the rear.