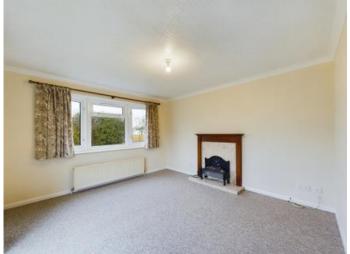

A two bedroom park home located in a cul-de-sac in the ever popular Crookham Common park home site, offered for sale with NO ONWARD CHAIN.

Accommodation across the property includes a light and airy lounge with feature fireplace and sliding doors, a well fitted kitchen with a range of eye and base level units with washing machine, free standing fridge / freezer and storage cupboard where the boiler is found. Further internal space includes a well replaced shower room with double shower, and two bedrooms both with fitted storage cupboards. Outside, there is a wrap around garden which is mainly laid to lawn, and overlooks the communal green to the rear.