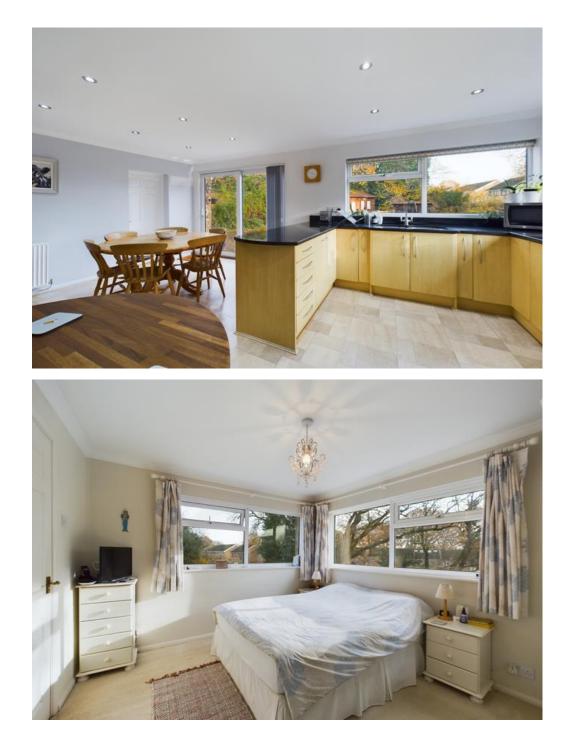

The lounge is front aspect which offers lots of natural light due to dual aspect windows, and has feature gas fireplace. The kitchen / dining room has been excellently fitted with built in appliances such as dishwasher, double electric ovens, 5 ring gas hob with extractor fan hood above, and two separate breakfast bars. The kitchen opens into a spacious dining area which comfortably fits a table for 6 people. From the dining area, there is a separate reception room which would be perfect for a snug or home office, and sliding doors leading out to the garden.

Upstairs there are five bedrooms in total, including four large doubles and a further smaller fifth room which would work as a small double or a large single. The main room in particular is light and airy due to dual aspect windows, and has a fitted en-suite bathroom with free standing bath, separate shower with Aqualisa shower pump, and a corner toilet housed vanity unit. The family bathroom again very well fitted, is a three piece with shower attachment over bath, and a chrome towel rail.