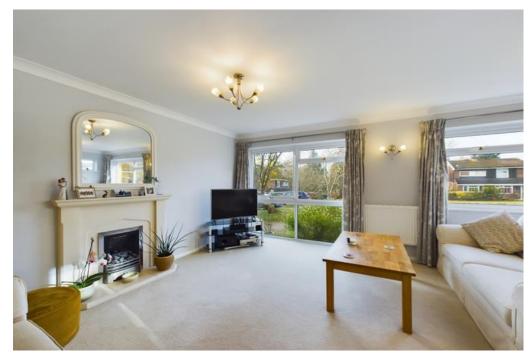

The lounge is front aspect which offers lots of natural light due to dual aspect windows, and has feature gas fireplace. The kitchen / dining room has been excellently fitted with built in appliances such as dishwasher, double electric ovens, 5 ring gas hob with extractor fan hood above, and two separate breakfast bars. The kitchen opens into a spacious dining area which comfortably fits a table for 6 people. From the dining area, there is a separate reception room which would be perfect for a snug or home office, and sliding doors leading out to the garden.