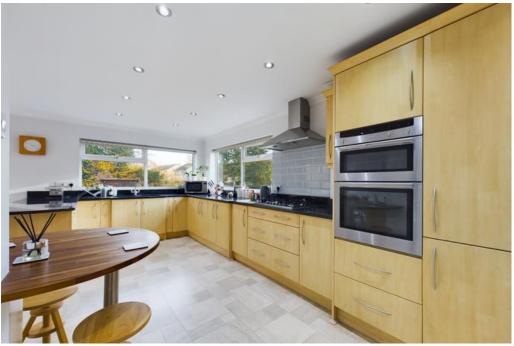

The lounge is front aspect which offers lots of natural light due to dual aspect windows, and has feature gas fireplace. The kitchen / dining room has been excellently fitted with built in appliances such as dishwasher, double electric ovens, 5 ring gas hob with extractor fan hood above, and two separate breakfast bars. The kitchen opens into a spacious dining area which comfortably fits a table for 6 people. From the dining area, there is a separate reception room which would be perfect for a snug or home office, and sliding doors leading out to the garden.