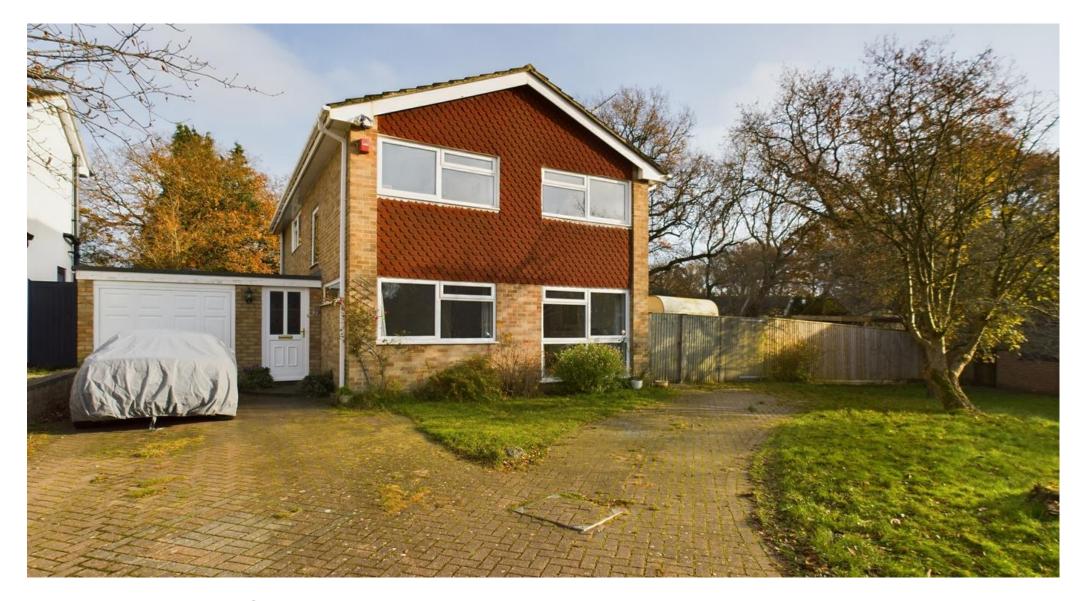

## Key Features > Five bedroom detached house > EPC rating: TBC > Council tax band: F > Tenure: Freehold > Large corner plot > Walking distance to Silchester Common > Tenure: Freehold

Belvoir Estate Agents - A truly wonderful family home set in a desirable cul-de-sac in the ever popular village of Silchester, which offers generous living accommodation throughout and a large corner plot which is approximately 0.3 of an acre.

Access to the property is via a front entrance porch which leads through to the main hallway of the home, and a single garage which has full power and ample storage space. The hallway gives access to all principle rooms downstairs, including cloakroom, kitchen / dining room and front lounge.

Outside there is large driveway which offers parking for circa 5 vehicles, a front garden which is mainly laid to lawn and side access leading through the garden. The rear garden is an excellent size, and has been thoughtfully laid out to offer a raised decking terrace area, and leads to a purpose built log cabin which is currently being used as a home office / cinema projection room. The current vendors have created a fantastic outdoor entertaining space which benefits from an outdoor cooking area, seating space around firepit, and boasts an incredible outdoor BBQ cabin with full seating, power and BBQ fire with chimney stack above.