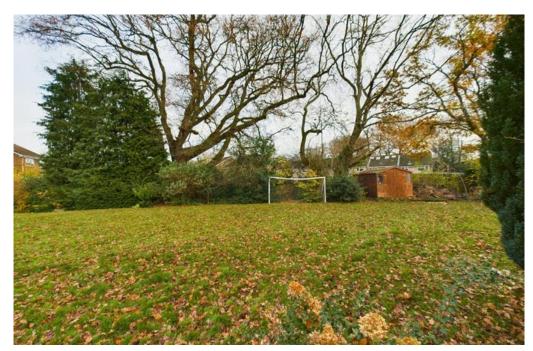

Outside there is large driveway which offers parking for circa 5 vehicles, a front garden which is mainly laid to lawn and side access leading through the garden. The rear garden is an excellent size, and has been thoughtfully laid out to offer a raised decking terrace area, and leads to a purpose built log cabin which is currently being used as a home office / cinema projection room. The current vendors have created a fantastic outdoor entertaining space which benefits from an outdoor cooking area, seating space around firepit, and boasts an incredible outdoor BBQ cabin with full seating, power and BBQ fire with chimney stack above.