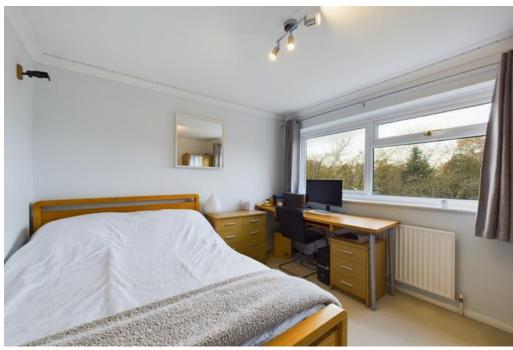

Upstairs there are five bedrooms in total, including four large doubles and a further smaller fifth room which would work as a small double or a large single. The main room in particular is light and airy due to dual aspect windows, and has a fitted en-suite bathroom with free standing bath, separate shower with Aqualisa shower pump, and a corner toilet housed vanity unit. The family bathroom again very well fitted, is a three piece with shower attachment over bath, and a chrome towel rail.