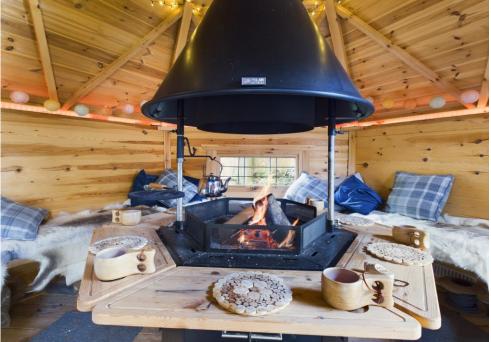

Outside there is large driveway which offers parking for circa 5 vehicles, a front garden which is mainly laid to lawn and side access leading through the garden. The rear garden is an excellent size, and has been thoughtfully laid out to offer a raised decking terrace area, and leads to a purpose built log cabin which is currently being used as a home office / cinema projection room. The current vendors have created a fantastic outdoor entertaining space which benefits from an outdoor cooking area, seating space around firepit, and boasts an incredible outdoor BBQ cabin with full seating, power and BBQ fire with chimney stack above.