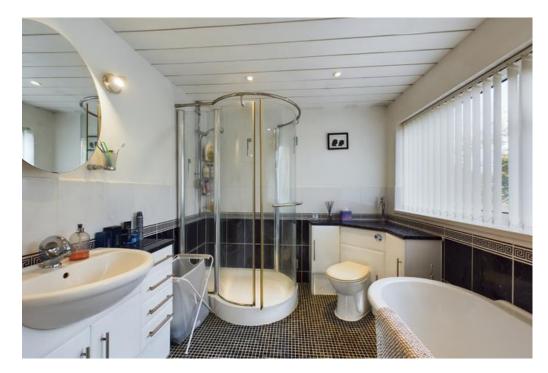

Upstairs there are five bedrooms in total, including four large doubles and a further smaller fifth room which would work as a small double or a large single. The main room in particular is light and airy due to dual aspect windows, and has a fitted en-suite bathroom with free standing bath, separate shower with Aqualisa shower pump, and a corner toilet housed vanity unit. The family bathroom again very well fitted, is a three piece with shower attachment over bath, and a chrome towel rail.