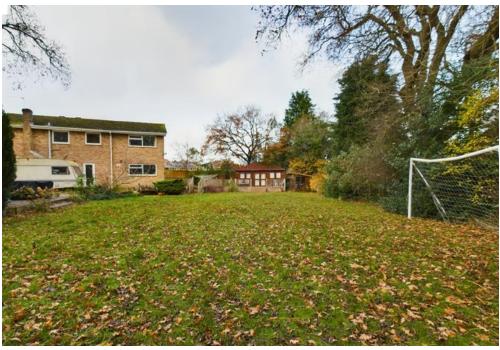

Outside there is large driveway which offers parking for circa 5 vehicles, a front garden which is mainly laid to lawn and side access leading through the garden. The rear garden is an excellent size, and has been thoughtfully laid out to offer a raised decking terrace area, and leads to a purpose built log cabin which is currently being used as a home office / cinema projection room. The current vendors have created a fantastic outdoor entertaining space which benefits from an outdoor cooking area, seating space around firepit, and boasts an incredible outdoor BBQ cabin with full seating, power and BBQ fire with chimney stack above.