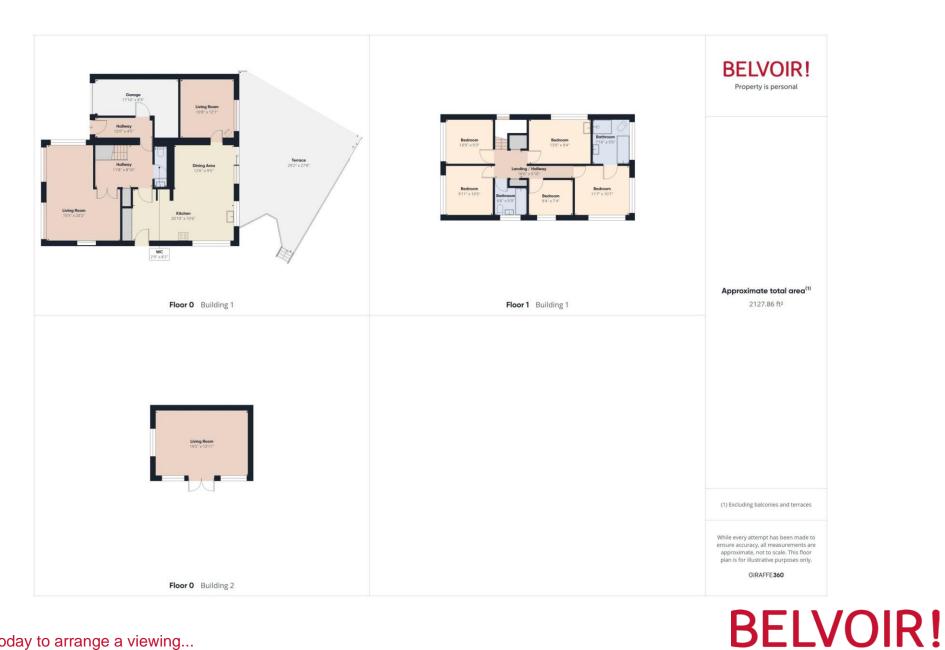

## Key Features > Five bedroom detached house > EPC rating: TBC > Council tax band: F > Tenure: Freehold > Large corner plot > Walking distance to Silchester Common > Tenure: Freehold

Belvoir Estate Agents - A truly wonderful family home set in a desirable cul-de-sac in the ever popular village of Silchester, which offers generous living accommodation throughout and a large corner plot which is approximately 0.3 of an acre.

Access to the property is via a front entrance porch which leads through to the main hallway of the home, and a single garage which has full power and ample storage space. The hallway gives access to all principle rooms downstairs, including cloakroom, kitchen / dining room and front lounge.

The lounge is front aspect which offers lots of natural light due to dual aspect windows, and has feature gas fireplace. The kitchen / dining room has been excellently fitted with built in appliances such as dishwasher, double electric ovens, 5 ring gas hob with extractor fan hood above, and two separate breakfast bars. The kitchen opens into a spacious dining area which comfortably fits a table for 6 people. From the dining area, there is a separate reception room which would be perfect for a snug or home office, and sliding doors leading out to the garden.

Upstairs there are five bedrooms in total, including four large doubles and a further smaller fifth room which would work as a small double or a large single. The main room in particular is light and airy due to dual aspect windows, and has a fitted en-suite bathroom with free standing bath, separate shower with Aqualisa shower pump, and a corner toilet housed vanity unit. The family bathroom again very well fitted, is a three piece with shower attachment over bath, and a chrome towel rail.

Outside there is large driveway which offers parking for circa 5 vehicles, a front garden which is mainly laid to lawn and side access leading through the garden. The rear garden is an excellent size, and has been thoughtfully laid out to offer a raised decking terrace area, and leads to a purpose built log cabin which is currently being used as a home office / cinema projection room. The current vendors have created a fantastic outdoor entertaining space which benefits from an outdoor cooking area, seating space around firepit, and boasts an incredible outdoor BBQ cabin with full seating, power and BBQ fire with chimney stack above.