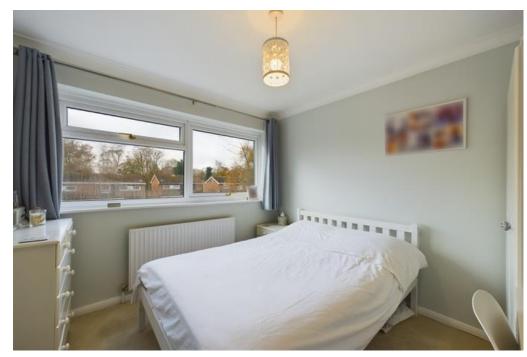

Upstairs there are five bedrooms in total, including four large doubles and a further smaller fifth room which would work as a small double or a large single. The main room in particular is light and airy due to dual aspect windows, and has a fitted en-suite bathroom with free standing bath, separate shower with Aqualisa shower pump, and a corner toilet housed vanity unit. The family bathroom again very well fitted, is a three piece with shower attachment over bath, and a chrome towel rail.