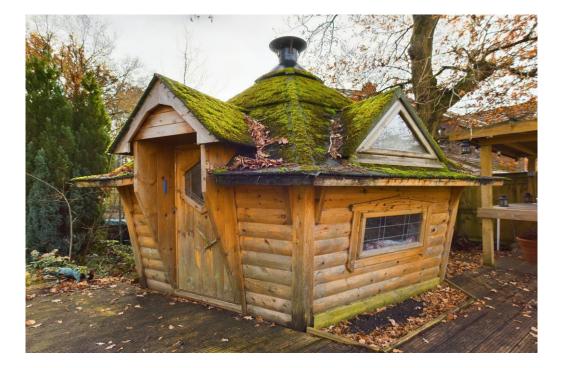

Outside there is large driveway which offers parking for circa 5 vehicles, a front garden which is mainly laid to lawn and side access leading through the garden. The rear garden is an excellent size, and has been thoughtfully laid out to offer a raised decking terrace area, and leads to a purpose built log cabin which is currently being used as a home office / cinema projection room. The current vendors have created a fantastic outdoor entertaining space which benefits from an outdoor cooking area, seating space around firepit, and boasts an incredible outdoor BBQ cabin with full seating, power and BBQ fire with chimney stack above.