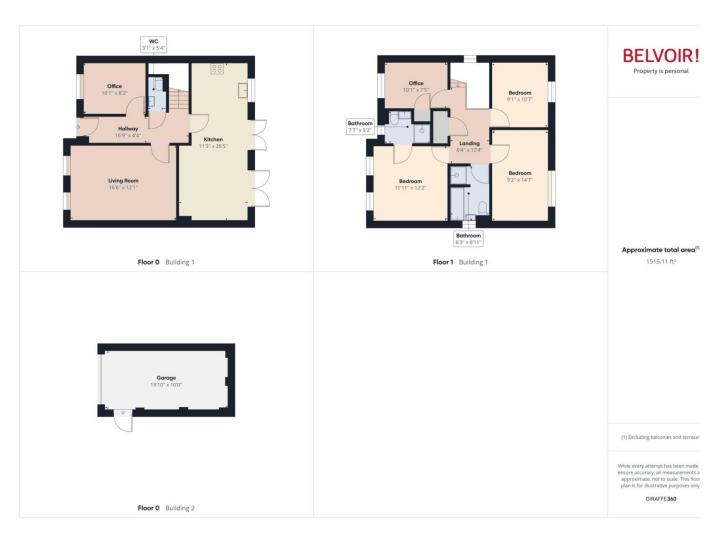

> EPC rating B

Downstairs living accommodation is comprised of an entrance hallway leading a downstairs cloakroom and all principle rooms, including a front aspect lounge separate reception room which would be perfect for a home office / study, and a rear aspect kitchen dining room two sets of french doors leading out to the garden.

Upstairs, there are four bedrooms which are all doubles, and a 4 piece family bathroom with separate shower unit. The Main bedroom further benefits from a shower room en-suite.

Outside, there is a low maintenance rear garden which is mainly laid to lawn, but has a patio area wand side access leading to the front. There is also a single garage with full power, and driveway parking for upto 4 vehicles.