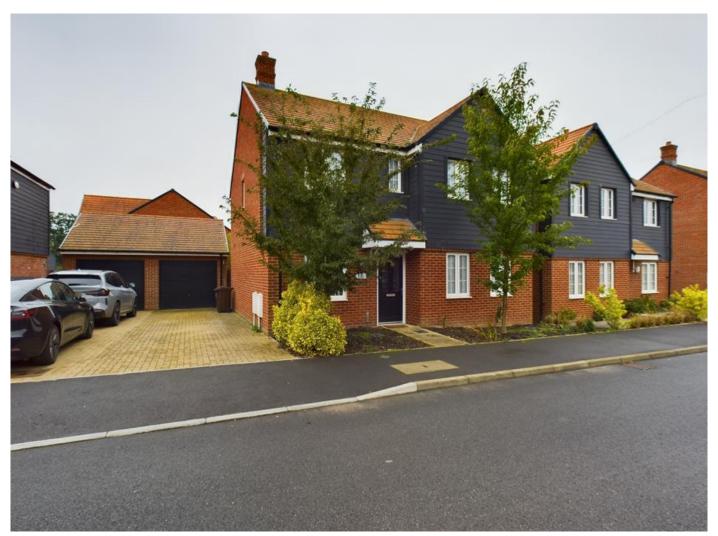

Westlake Gardens, Bramley

**BELVOIR!** 

> EPC rating B

Downstairs living accommodation is comprised of an entrance hallway leading a downstairs cloakroom and all principle rooms, including a front aspect lounge separate reception room which would be perfect for a home office / study, and a rear aspect kitchen dining room two sets of french doors leading out to the garden.

Upstairs, there are four bedrooms which are all doubles, and a 4 piece family bathroom with separate shower unit. The Main bedroom further benefits from a shower room en-suite.

Outside, there is a low maintenance rear garden which is mainly laid to lawn, but has a patio area wand side access leading to the front. There is also a single garage with full power, and driveway parking for upto 4 vehicles.