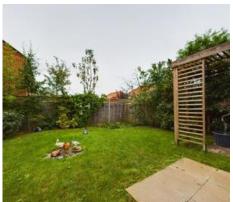

Upstairs, there are four bedrooms which are all doubles, and a 4 piece family bathroom with separate shower unit. The Main bedroom further benefits from a shower room en-suite.

Outside, there is a low maintenance rear garden which is mainly laid to lawn, but has a patio area wand side access leading to the front. There is also a single garage with full power, and driveway parking for upto 4 vehicles.