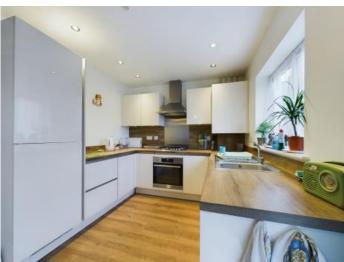

> EPC rating B

Downstairs living accommodation is comprised of an entrance hallway leading a downstairs cloakroom and all principle rooms, including a front aspect lounge separate reception room which would be perfect for a home office / study, and a rear aspect kitchen dining room two sets of french doors leading out to the garden.