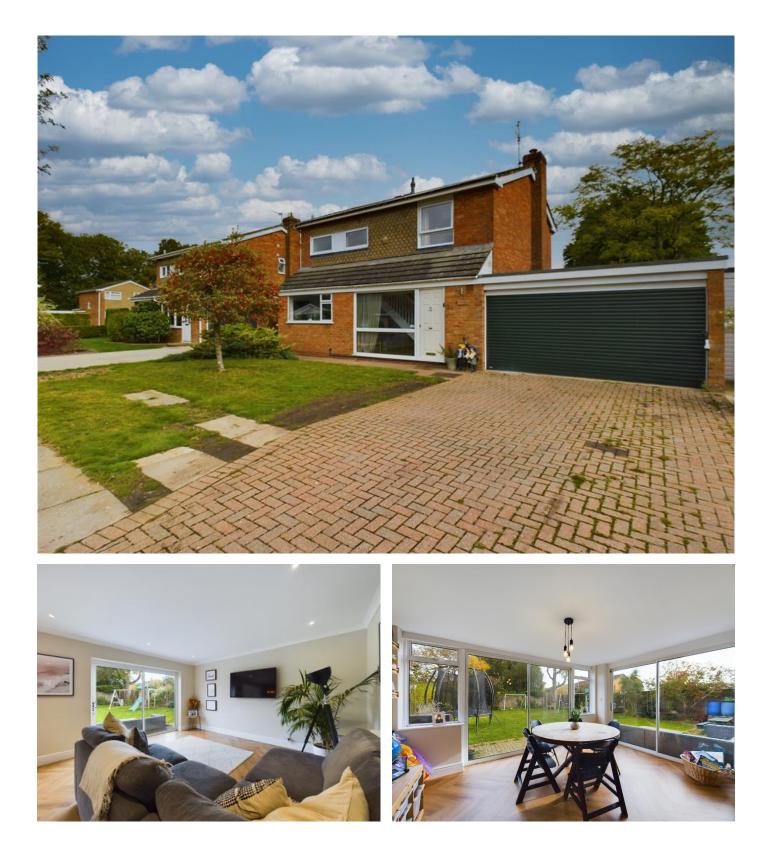

## **Key Features**

> Three bedroom detached
> EPC: C
> Council Tax: E
> Tenure: Freehold
> Recently renovated
> Short distance to Silchester centre
> Tenure: Freehold

Belvoir Estate Agents are pleased to market this wonderfully presented, and recently renovated detached home set just a short distance from the heart of Silchester.

Entrance to the property is via an entrance hall, which includes a storage cupboard, downstairs cloakroom and the stairs which lead up to the bedrooms.

The main living space has been altered and now offers beautiful open plan accommodation which includes a light and airy lounge, a large and very well fitted kitchen / breakfast room fitted with electric double ovens, built in appliances such as fridge / freezer and dishwasher. The kitchen also benefits from a centre island with 4 ring induction hob, further storage cupboards and a wine fridge. The kitchen leads through to a separate dining area suitable for a 6 seater table, which leads out to the rear garden.

Outside, there is a large and enclosed rear garden which offers a great degree of privacy and is mainly laid to lawn, with shrub borders and a small block paved patio. There is access into the back of the double garage from the garden via double doors. The double garage is fitted with full power throughout, and also has a separate space which is currently being used as a home workshop. To the front of the property, there is a front garden which is laid to lawn, and a block paved driveway which is suitable for up to 4 vehicles.