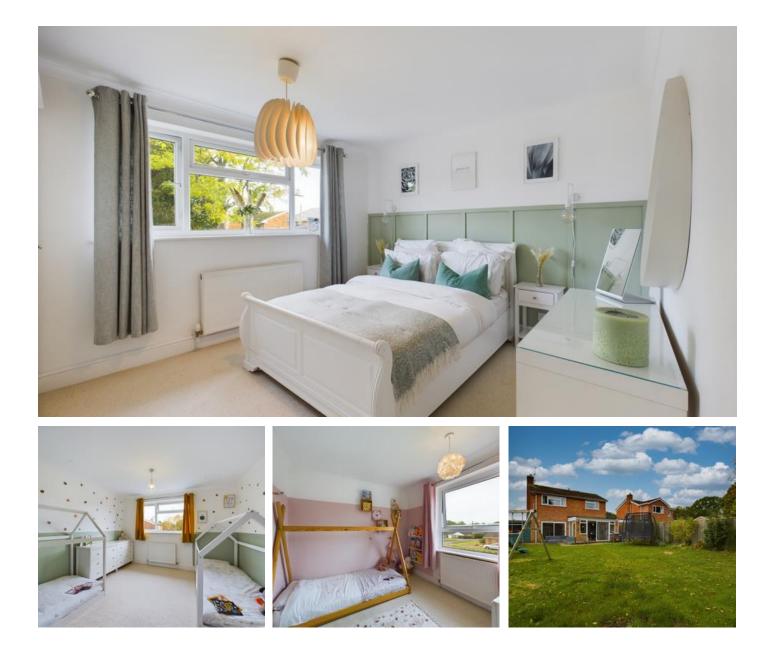

Upstairs, the layout has again been slightly altered to now offer three large double bedrooms. The family bathroom has been replaced and offers a three piece suite, with stand alone bath with rainfall shower attachment above, and heated towel rail. There is also an airing cupboard which is accessible via the hallway, and loft access from the second bedroom

Outside, there is a large and enclosed rear garden which offers a great degree of privacy and is mainly laid to lawn, with shrub borders and a small block paved patio. There is access into the back of the double garage from the garden via double doors. The double garage is fitted with full power throughout, and also has a separate space which is currently being used as a home workshop. To the front of the property, there is a front garden which is laid to lawn, and a block paved driveway which is suitable for up to 4 vehicles.