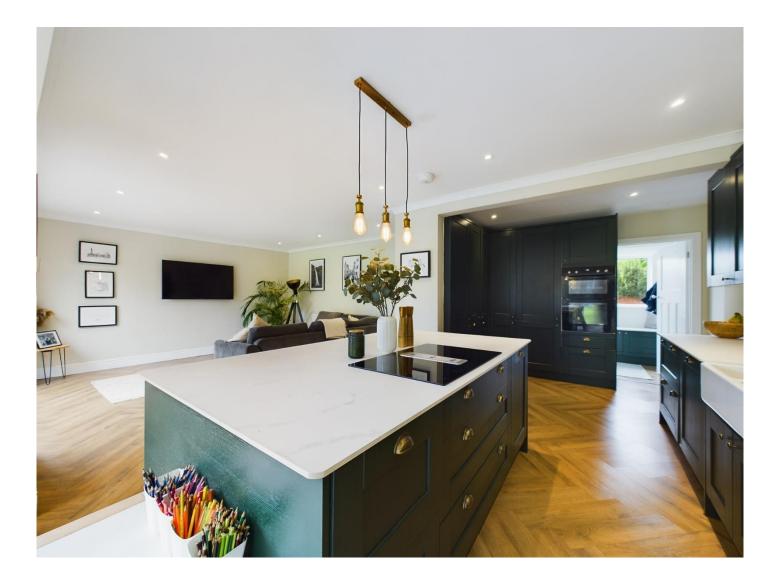

Entrance to the property is via an entrance hall, which includes a storage cupboard, downstairs cloakroom and the stairs which lead up to the bedrooms.

The main living space has been altered and now offers beautiful open plan accommodation which includes a light and airy lounge, a large and very well fitted kitchen / breakfast room fitted with electric double ovens, built in appliances such as fridge / freezer and dishwasher. The kitchen also benefits from a centre island with 4 ring induction hob, further storage cupboards and a wine fridge. The kitchen leads through to a separate dining area suitable for a 6 seater table, which leads out to the rear garden.