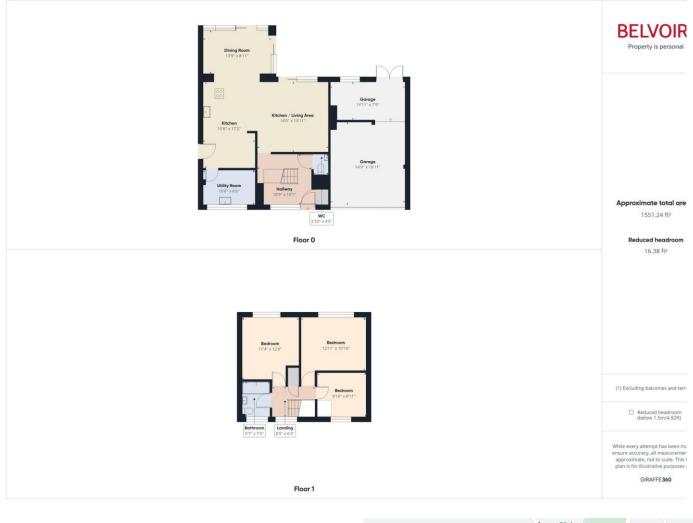

Entrance to the property is via an entrance hall, which includes a storage cupboard, downstairs cloakroom and the stairs which lead up to the bedrooms.

The main living space has been altered and now offers beautiful open plan accommodation which includes a light and airy lounge, a large and very well fitted kitchen / breakfast room fitted with electric double ovens, built in appliances such as fridge / freezer and dishwasher. The kitchen also benefits from a centre island with 4 ring induction hob, further storage cupboards and a wine fridge. The kitchen leads through to a separate dining area suitable for a 6 seater table, which leads out to the rear garden.

Upstairs, the layout has again been slightly altered to now offer three large double bedrooms. The family bathroom has been replaced and offers a three piece suite, with stand alone bath with rainfall shower attachment above, and heated towel rail. There is also an airing cupboard which is accessible via the hallway, and loft access from the second bedroom

Outside, there is a large and enclosed rear garden which offers a great degree of privacy and is mainly laid to lawn, with shrub borders and a small block paved patio. There is access into the back of the double garage from the garden via double doors. The double garage is fitted with full power throughout, and also has a separate space which is currently being used as a home workshop. To the front of the property, there is a front garden which is laid to lawn, and a block paved driveway which is suitable for up to 4 vehicles.