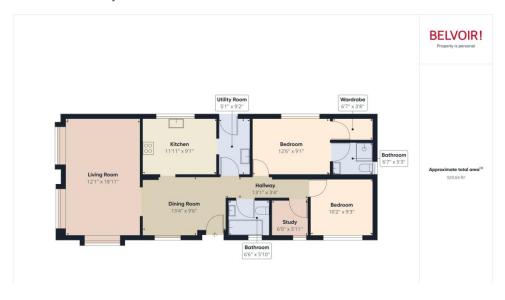

The accommodation comprises of two double bedrooms, one with en-suite facilities, separate living room and dining space in addition to ample parking facilities for two vehicles and a single garage. Next to Pamber Forest, Sleepy Hollow has always been extremely popular due to its naturally rural feeling despite it still being within comfortable walking distance of the local amenities of Tadley.