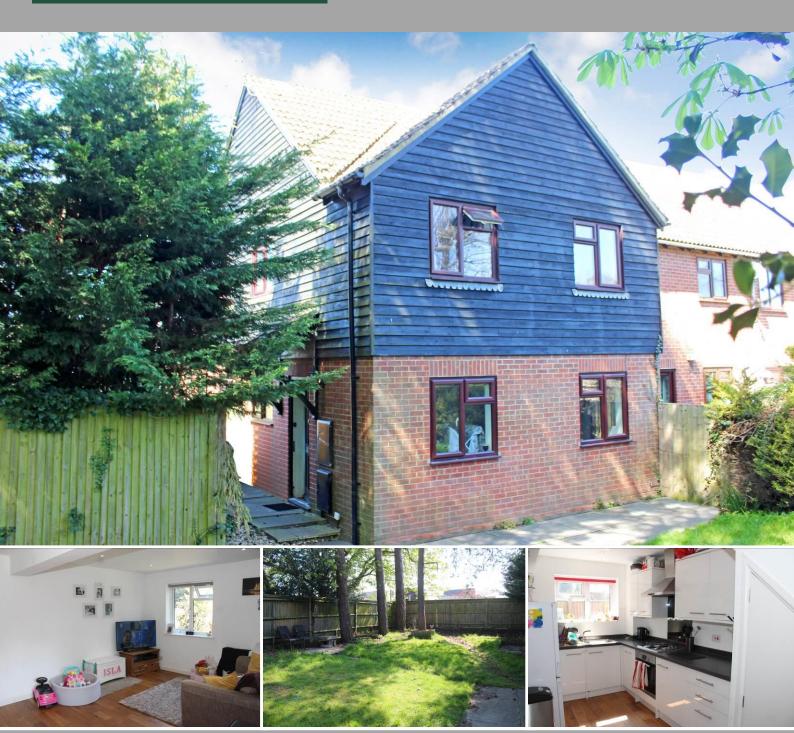

# 22 Swan Close

Storrington | West Sussex | RH20 4DF

A two bedroom end of terrace property occupying this corner plot position set within this cul-de-sac location close to the village centre. Internally the accommodation comprises: sitting room/dining room, re-fitted kitchen area with integrated appliances, refitted bathroom, oak style flooring. Outside there are south westerly facing gardens with a garage in a small nearby block.

#### Entrance Front door to:

Open Plan Living Room/Dining Room 17' 5" x 13' 8" (5.31m x 4.17m) Oak style flooring, uPVC double glazed windows, concealed spot lighting, understairs storage cupboard, radiator, wall-mounted control for central heating.

Kitchen Area 7' 10" x 7' 2" (2.39m x 2.18m) Range of wall and base units with granite style working surfaces, inset stainless steel single drainer sink unit, built-in washing machine and dishwasher, further eye-level cupboards, builtin fridge, double glazed windows, inset four ring 'Bosch' gas hob with extractor hood over, built-in fan assisted electric oven and grill.

## Outside

Garage In nearby block.

Rear Garden South westerly facing gardens on a corner plot position.

Agents Note: The current owners had obtained planning permission in 2014 for a 3rd bedroom/two storey extension but this has expired (Application Number: DC/14/0438). This could be looked into again subject to contacting Horsham District Council. Documents are available on our website.