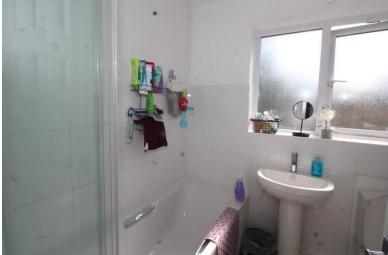

Bathroom Panelled bath with fitted separate shower attachment, pedestal wash hand basin, low level flush w.c., heated chrome towel rail.