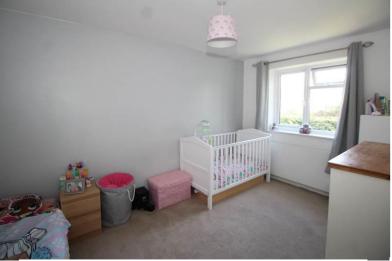

## Stairs to:

First Floor Landing Access to loft space, shelved linen cupboard housing boiler.

Bedroom One 13' 5" x 8' 10" (4.09m x 2.69m) Radiator, uPVC double glazed windows.

**Bedroom Two** 9' 0" x 8' 4" (2.74m x 2.54m) uPVC double glazed windows, radiator.