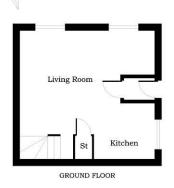

#### Entrance Front door to:

Open Plan Living Room/Dining Room 17' 5" x 13' 8" (5.31m x 4.17m) Oak style flooring, uPVC double glazed windows, concealed spot lighting, understairs storage cupboard, radiator, wall-mounted control for central heating.

Kitchen Area 7' 10" x 7' 2" (2.39m x 2.18m) Range of wall and base units with granite style working surfaces, inset stainless steel single drainer sink unit, built-in washing machine and dishwasher, further eye-level cupboards, builtin fridge, double glazed windows, inset four ring 'Bosch' gas hob with extractor hood over, built-in fan assisted electric oven and grill.