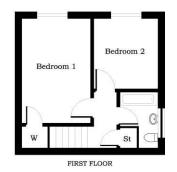

## Stairs to:

First Floor Landing Access to loft space, shelved linen cupboard housing boiler.

Bedroom One 13' 5" x 8' 10" (4.09m x 2.69m) Radiator, uPVC double glazed windows.

**Bedroom Two** 9' 0" x 8' 4" (2.74m x 2.54m) uPVC double glazed windows, radiator.