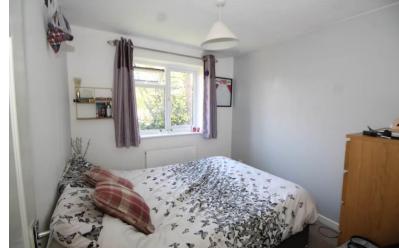

## Stairs to:

First Floor Landing Access to loft space, shelved linen cupboard housing boiler.

Bedroom One 13' 5" x 8' 10" (4.09m x 2.69m) Radiator, uPVC double glazed windows.

**Bedroom Two** 9' 0" x 8' 4" (2.74m x 2.54m) uPVC double glazed windows, radiator.