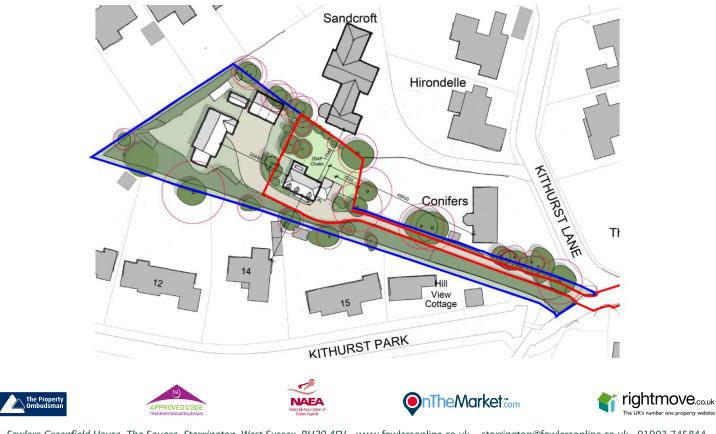

## Land Adjacent to Dendrons Dendrons | Kithurst Lane | Storrington | RH20 4LP

A rarely available single building plot in sought after private road location, on the south side of the village in peaceful location within walking distance of the centre of the village and South Downs National Park. Planning was granted (DC/24/0104) for an outline application for a detached chalet property - with indicative plans. Current plans indicate a 2/3 bedroom detached. However, it is felt that as all matters are freehold, alternative plans for a 3/4 bedroom would be possible.