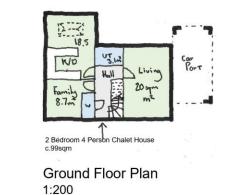

## Land Adjacent to Dendrons Dendrons | Kithurst Lane | Storrington | RH20 4LP

A rarely available single building plot in sought after private road location, on the south side of the village in peaceful location within walking distance of the centre of the village and South Downs National Park. Planning was granted (DC/24/0104) for an outline application for a detached chalet property - with indicative plans. Current plans indicate a 2/3 bedroom detached. However, it is felt that as all matters are freehold, alternative plans for a 3/4 bedroom would be possible.