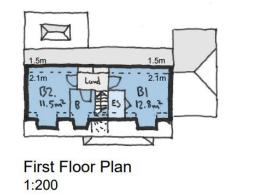

## Land Adjacent to Dendrons Dendrons | Kithurst Lane | Storrington | RH20 4LP

A rarely available single building plot in sought after private road location, on the south side of the village in peaceful location within walking distance of the centre of the village and South Downs National Park. Planning was granted (DC/24/0104) for an outline application for a detached chalet property - with indicative plans. Current plans indicate a 2/3 bedroom detached. However, it is felt that as all matters are freehold, alternative plans for a 3/4 bedroom would be possible.