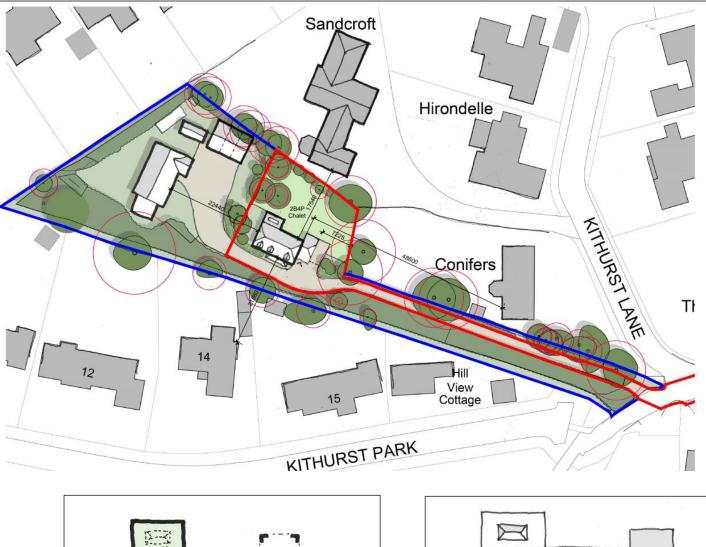

## Land Adjacent to Dendrons Dendrons | Kithurst Lane | Storrington | RH20 4LP

A rarely available single building plot in sought after private road location, on the south side of the village in peaceful location within walking distance of the centre of the village and South Downs National Park. Planning was granted (DC/24/0104) for an outline application for a detached chalet property - with indicative plans. Current plans indicate a 2/3 bedroom detached. However, it is felt that as all matters are freehold, alternative plans for a 3/4 bedroom would be possible.