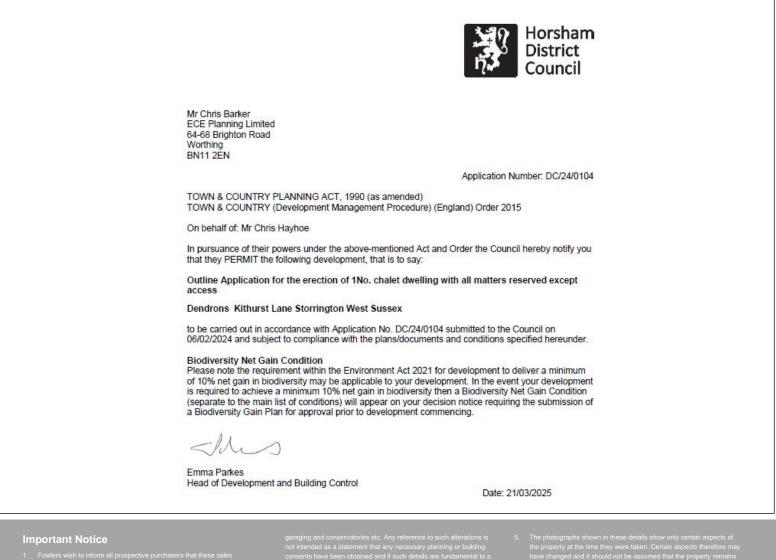

## Land Adjacent to Dendrons Dendrons | Kithurst Lane | Storrington | RH20 4LP

A rarely available single building plot in sought after private road location, on the south side of the village in peaceful location within walking distance of the centre of the village and South Downs National Park. Planning was granted (DC/24/0104) for an outline application for a detached chalet property - with indicative plans. Current plans indicate a 2/3 bedroom detached. However, it is felt that as all matters are freehold, alternative plans for a 3/4 bedroom would be possible.