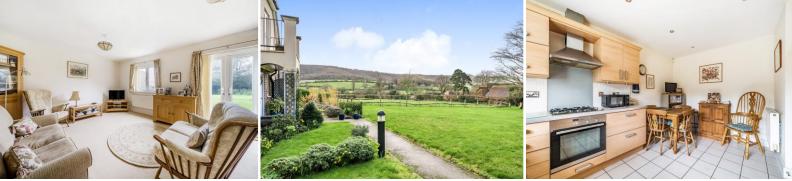

Sitting Room/Dining Room 18' 6 maximum" x 13' 1 maximum" (5.64m x 3.99m) West aspect room, radiator, double glazed windows, built-in storage cupboard, TV point, double glazed French doors leading to private patio area with views towards the South Downs National Park.

Kitchen/Breakfast Room 14' 5" x 10' 10" (4.39m x 3.3m)

Stairs to:

First Floor Landing Radiator, access to loft space, shelved linen cupboard housing pressurised cylinder.

Bedroom One 14' 4 maximum" x 10' 10 maximum" (4.37m x 3.3m) Radiator, built-in floor to ceiling wardrobe cupboards, double glazed windows, door to:

## Outside

**Own Private Patio** West facing with beautiful views towards the South Downs National Park.

Allocated Parking One allocated parking space and visitor parking.

Maintenance Charges £1200 per annum including ground rent.