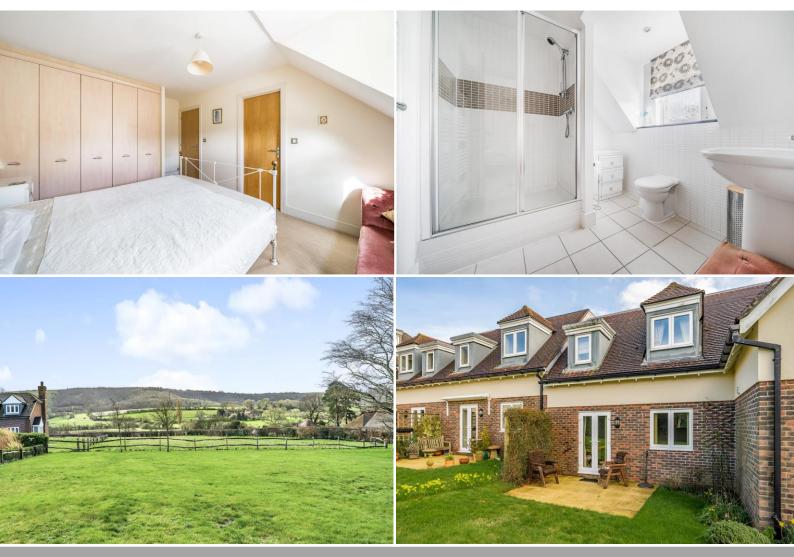

Kitchen/Breakfast Room 14' 5" x 10' 10" (4.39m x 3.3m)

Stairs to:

First Floor Landing Radiator, access to loft space, shelved linen cupboard housing pressurised cylinder.

Bedroom One 14' 4 maximum" x 10' 10 maximum" (4.37m x 3.3m) Radiator, built-in floor to ceiling wardrobe cupboards, double glazed windows, door to:

En-Suite Bathroom Large walk-in double shower with sliding glass and chrome screen, heated towel rail, low level flush w.c., part tiled walls, shaver point.

Bedroom Two 12' 6" x 10' 10" (3.81m x 3.3m) Floor to ceiling built-in wardrobe cupboards, double glazed windows with views towards the South Downs National Park.

Main Bathroom Panelled bath with fitted shower attachment and folding glass and chrome screen, pedestal wash hand basin, low level flush w.c., tiled flooring, shaver point, heated chrome towel rail.

## Outside

**Own Private Patio** West facing with beautiful views towards the South Downs National Park.

Allocated Parking One allocated parking space and visitor parking.

Maintenance Charges £1200 per annum including ground rent.