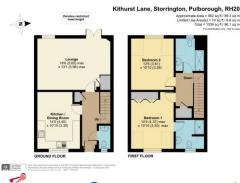

Sitting Room/Dining Room 18' 6 maximum" x 13' 1 maximum" (5.64m x 3.99m) West aspect room, radiator, double glazed windows, built-in storage cupboard, TV point, double glazed French doors leading to private patio area with views towards the South Downs National Park.

Kitchen/Breakfast Room 14' 5" x 10' 10" (4.39m x 3.3m)

Stairs to:

First Floor Landing Radiator, access to loft space, shelved linen cupboard housing pressurised cylinder.

Bedroom One 14' 4 maximum" x 10' 10 maximum" (4.37m x 3.3m) Radiator, built-in floor to ceiling wardrobe cupboards, double glazed windows, door to:

En-Suite Bathroom Large walk-in double shower with sliding glass and chrome screen, heated towel rail, low level flush w.c., part tiled walls, shaver point.

Bedroom Two 12' 6" x 10' 10" (3.81m x 3.3m) Floor to ceiling built-in wardrobe cupboards, double glazed windows with views towards the South Downs National Park.

Main Bathroom Panelled bath with fitted shower attachment and folding glass and chrome screen, pedestal wash hand basin, low level flush w.c., tiled flooring, shaver point, heated chrome towel rail.