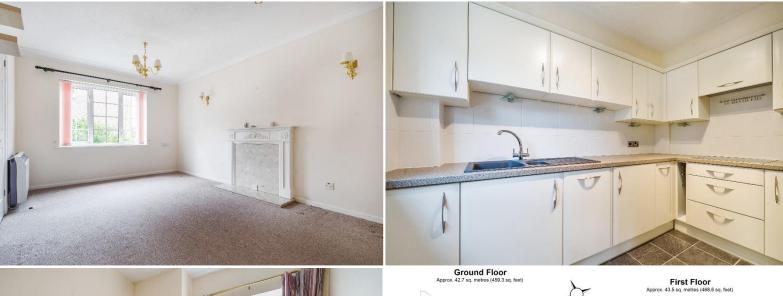

Sitting Room 16' 1" x 11' 0" (4.9m x 3.35m) uPVC double glazed windows, electric night storage heater, ornamental carved wooden fireplace with marble style inset and hearth, inset through to:

Dining Room 9' 11" x 9' 11" (3.02m x 3.02m) Electric night storage heater, double glazed windows, casement door to own private patio, leading to communal gardens.

Kitchen 9' 10" x 7' 5" (3m x 2.26m) Range of wall and base units, built-in fan assisted electric oven and separate grill, inset four ring 'NEFF' electric hob with extractor over, range of granite style roll top working surfaces with integrated dishwasher, further range of eye-level cupboards, part tiled walls, integrated fridge and freezer.