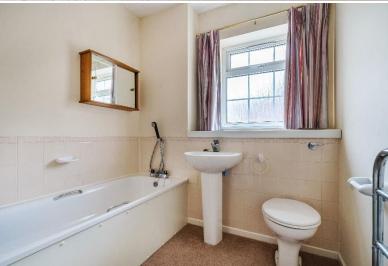

Bedroom Two 10' 11" x 10' 7" (3.33m x 3.23m) Wall-mounted electric

Bathroom 6' 7" x 6' 4" (2.01m x 1.93m) Panelled bath with fitted shower attachment, pedestal wash hand basin, low level flush w.c., heated chrome