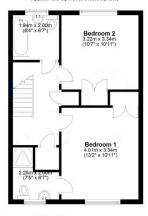

Sitting Room 16' 1" x 11' 0" (4.9m x 3.35m) uPVC double glazed windows, electric night storage heater, ornamental carved wooden fireplace with marble style inset and hearth, inset through to:

Dining Room 9' 11" x 9' 11" (3.02m x 3.02m) Electric night storage heater, double glazed windows, casement door to own private patio, leading to communal gardens.

## **First Floor Landing**

Bedroom One 13' 2" x 10' 11" (4.01m x 3.33m) uPVC double glazed windows, radiator, built-in wardrobe cupboards, night storage heater, door to:

Outside

December

**Communal Gardens** 

Bedroom Two 10' 11" x 10' 7" (3.33m x 3.23m) Wall-mounted electric

Bathroom 6' 7" x 6' 4" (2.01m x 1.93m) Panelled bath with fitted shower attachment, pedestal wash hand basin, low level flush w.c., heated chrome