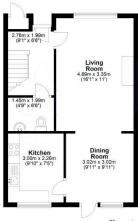

Sitting Room 16' 1" x 11' 0" (4.9m x 3.35m) uPVC double glazed windows, electric night storage heater, ornamental carved wooden fireplace with marble style inset and hearth, inset through to:

Dining Room 9' 11" x 9' 11" (3.02m x 3.02m) Electric night storage heater, double glazed windows, casement door to own private patio, leading to communal gardens.

Kitchen 9' 10" x 7' 5" (3m x 2.26m) Range of wall and base units, built-in fan assisted electric oven and separate grill, inset four ring 'NEFF' electric hob with extractor over, range of granite style roll top working surfaces with integrated dishwasher, further range of eye-level cupboards, part tiled walls, integrated fridge and freezer.