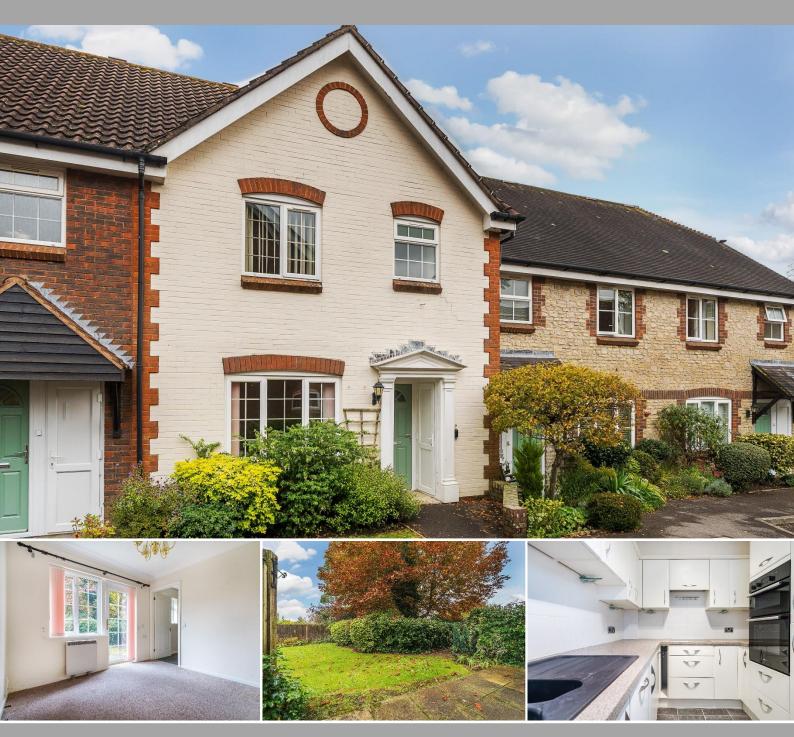

## 26 Chanctonbury Walk Storrington | West Sussex | RH20 4LT

A two bedroom terraced home located close to the village centre within this select over 55' development close to St. Mary's Church and local shops, situated in historic Church Street. Accommodation comprises: sitting room, dining room, kitchen with integrated appliances, downstairs cloakroom, en-suite to main bedroom, own private patio, communal gardens and parking area.

01903 745844 storrington@fowlersonline.co.uk www.fowlersonline.co.uk Entrance uPVC front door to:

Entrance Hall 9' 1" x 6' 6" (2.77m x 1.98m) Wall-mounted night storage heater.

Ground Floor Cloakroom 6' 6" x 4' 9" (1.98m x 1.45m) Low level flush w.c., pedestal wash hand basin.

Sitting Room 16' 1" x 11' 0" (4.9m x 3.35m) uPVC double glazed windows, electric night storage heater, ornamental carved wooden fireplace with marble style inset and hearth, inset through to:

Dining Room 9' 11" x 9' 11" (3.02m x 3.02m) Electric night storage heater, double glazed windows, casement door to own private patio, leading to communal gardens.

Kitchen 9' 10" x 7' 5" (3m x 2.26m) Range of wall and base units, built-in fan assisted electric oven and separate grill, inset four ring 'NEFF' electric hob with extractor over, range of granite style roll top working surfaces with integrated dishwasher, further range of eye-level cupboards, part tiled walls, integrated fridge and freezer.