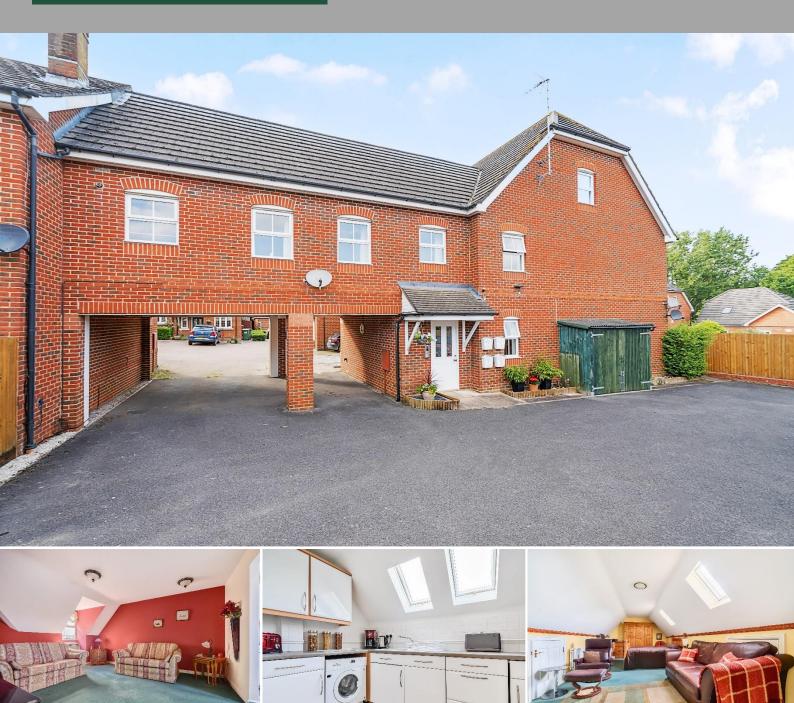

## 21 Crowhurst Crescent Storrington | West Sussex | RH20 4QU

A second floor purpose built one bedroom flat conveniently located within 1/4 mile of the village centre. Internally, the property is well presented with accommodation comprising: sitting room, kitchen, superb sized bedroom and bathroom. Outside, there is allocated parking and visitor parking and communal garden.

## Outside

**Parking** Allocated parking space with visitor parking.

Outside The garden is communal for all four flats.

Maintenance - The maintenance charges are £1,875 and an annual ground rent of £1.

Lease Length - The lease commenced on 1st January 2002 and lasts 125 years.