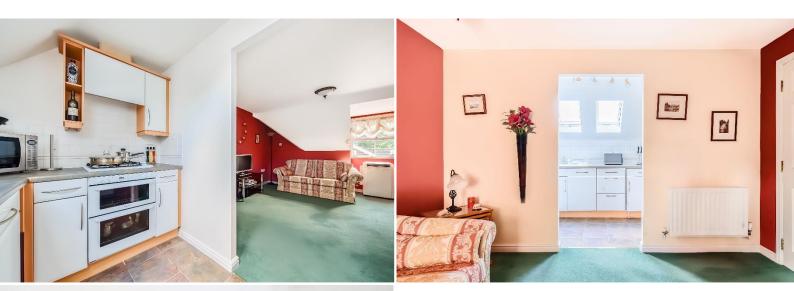

Open Plan Sitting Room 13' 6 to bay" x 11' 8" (4.11m x 3.56m) Radiator, recessed uPVC double glazed window bay, archway through to:

Kitchen 11' 8" x 6' 2" (3.56m x 1.88m) Range of wall and base units, roll top working surfaces, one and a half bowl single drainer sink unit, range of eye-level cupboards, plumbing for washing machine, fan assisted electric hob and separate grill, four ring gas hob with extractor over, Velux double glazed windows, part tiled walls, integrated fridge and freezer.