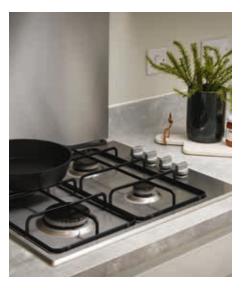

## Specification

|                                                    |                                                                                                                                                                                                                                                                                                                                                                                                                                                                                                                                                                                                                                                                                                                                                                                                                                                                                                                                                                                                                                                                                                                                                                                                                                                                                                                                                                                                                                                                                                                                                                                                                                                                                                                                                                                                                                                                                                                                                                                                                                                                                                                                |                | 6            | 4             | ·   |
|----------------------------------------------------|--------------------------------------------------------------------------------------------------------------------------------------------------------------------------------------------------------------------------------------------------------------------------------------------------------------------------------------------------------------------------------------------------------------------------------------------------------------------------------------------------------------------------------------------------------------------------------------------------------------------------------------------------------------------------------------------------------------------------------------------------------------------------------------------------------------------------------------------------------------------------------------------------------------------------------------------------------------------------------------------------------------------------------------------------------------------------------------------------------------------------------------------------------------------------------------------------------------------------------------------------------------------------------------------------------------------------------------------------------------------------------------------------------------------------------------------------------------------------------------------------------------------------------------------------------------------------------------------------------------------------------------------------------------------------------------------------------------------------------------------------------------------------------------------------------------------------------------------------------------------------------------------------------------------------------------------------------------------------------------------------------------------------------------------------------------------------------------------------------------------------------|----------------|--------------|---------------|-----|
| Loft Hatch                                         | Loft Hatch - Hinged Drop Down * T                                                                                                                                                                                                                                                                                                                                                                                                                                                                                                                                                                                                                                                                                                                                                                                                                                                                                                                                                                                                                                                                                                                                                                                                                                                                                                                                                                                                                                                                                                                                                                                                                                                                                                                                                                                                                                                                                                                                                                                                                                                                                              | *              | 7.           | 100           | •   |
| Entrance Doors                                     | GRP Insulated Door - Secured by Design                                                                                                                                                                                                                                                                                                                                                                                                                                                                                                                                                                                                                                                                                                                                                                                                                                                                                                                                                                                                                                                                                                                                                                                                                                                                                                                                                                                                                                                                                                                                                                                                                                                                                                                                                                                                                                                                                                                                                                                                                                                                                         | •              | •            | 0(0)          | •   |
| Ceilings                                           | Crown White Matt Emulsion                                                                                                                                                                                                                                                                                                                                                                                                                                                                                                                                                                                                                                                                                                                                                                                                                                                                                                                                                                                                                                                                                                                                                                                                                                                                                                                                                                                                                                                                                                                                                                                                                                                                                                                                                                                                                                                                                                                                                                                                                                                                                                      | (0.7)          | V.92         |               |     |
| Walls                                              | Crown White Matt Emulsion                                                                                                                                                                                                                                                                                                                                                                                                                                                                                                                                                                                                                                                                                                                                                                                                                                                                                                                                                                                                                                                                                                                                                                                                                                                                                                                                                                                                                                                                                                                                                                                                                                                                                                                                                                                                                                                                                                                                                                                                                                                                                                      | •              | •            | •             | •   |
| Floors                                             | Vinyl Flooring to Kitchen, Ceramic Tiled Tiled to Wet Rooms Only - Band 2                                                                                                                                                                                                                                                                                                                                                                                                                                                                                                                                                                                                                                                                                                                                                                                                                                                                                                                                                                                                                                                                                                                                                                                                                                                                                                                                                                                                                                                                                                                                                                                                                                                                                                                                                                                                                                                                                                                                                                                                                                                      | •              |              | •             | •   |
| Window Cills                                       | White Salin MDF                                                                                                                                                                                                                                                                                                                                                                                                                                                                                                                                                                                                                                                                                                                                                                                                                                                                                                                                                                                                                                                                                                                                                                                                                                                                                                                                                                                                                                                                                                                                                                                                                                                                                                                                                                                                                                                                                                                                                                                                                                                                                                                | •              |              |               | _   |
| Stairs                                             | Timber Stair - White Satin MDF Strings                                                                                                                                                                                                                                                                                                                                                                                                                                                                                                                                                                                                                                                                                                                                                                                                                                                                                                                                                                                                                                                                                                                                                                                                                                                                                                                                                                                                                                                                                                                                                                                                                                                                                                                                                                                                                                                                                                                                                                                                                                                                                         | (D)            | 700          | :(⊕)          |     |
| Balusters                                          | White Salin Stop Chamlered Balusters                                                                                                                                                                                                                                                                                                                                                                                                                                                                                                                                                                                                                                                                                                                                                                                                                                                                                                                                                                                                                                                                                                                                                                                                                                                                                                                                                                                                                                                                                                                                                                                                                                                                                                                                                                                                                                                                                                                                                                                                                                                                                           | (0.0)          | V.€6         | 69.           |     |
| Newel Posts                                        | White Sillin Stop Chamfered Newels                                                                                                                                                                                                                                                                                                                                                                                                                                                                                                                                                                                                                                                                                                                                                                                                                                                                                                                                                                                                                                                                                                                                                                                                                                                                                                                                                                                                                                                                                                                                                                                                                                                                                                                                                                                                                                                                                                                                                                                                                                                                                             |                | •            | •             |     |
|                                                    | Oak Stop Chamfered Newels                                                                                                                                                                                                                                                                                                                                                                                                                                                                                                                                                                                                                                                                                                                                                                                                                                                                                                                                                                                                                                                                                                                                                                                                                                                                                                                                                                                                                                                                                                                                                                                                                                                                                                                                                                                                                                                                                                                                                                                                                                                                                                      |                |              |               | -   |
| Newel Caps                                         | White Salin Flat Top Newel Caps                                                                                                                                                                                                                                                                                                                                                                                                                                                                                                                                                                                                                                                                                                                                                                                                                                                                                                                                                                                                                                                                                                                                                                                                                                                                                                                                                                                                                                                                                                                                                                                                                                                                                                                                                                                                                                                                                                                                                                                                                                                                                                | •              | •            | 110           |     |
|                                                    | Oak Flat Top Newel Caps                                                                                                                                                                                                                                                                                                                                                                                                                                                                                                                                                                                                                                                                                                                                                                                                                                                                                                                                                                                                                                                                                                                                                                                                                                                                                                                                                                                                                                                                                                                                                                                                                                                                                                                                                                                                                                                                                                                                                                                                                                                                                                        |                |              |               | - 3 |
| Handrail<br>Skirting                               | White Salin Heavy Duty Handrail                                                                                                                                                                                                                                                                                                                                                                                                                                                                                                                                                                                                                                                                                                                                                                                                                                                                                                                                                                                                                                                                                                                                                                                                                                                                                                                                                                                                                                                                                                                                                                                                                                                                                                                                                                                                                                                                                                                                                                                                                                                                                                | (0.)           | 7.00         |               |     |
|                                                    | Oak Héavy Duly Handrali                                                                                                                                                                                                                                                                                                                                                                                                                                                                                                                                                                                                                                                                                                                                                                                                                                                                                                                                                                                                                                                                                                                                                                                                                                                                                                                                                                                                                                                                                                                                                                                                                                                                                                                                                                                                                                                                                                                                                                                                                                                                                                        |                |              |               | -   |
|                                                    | White Salin 94x14 MDF Grooved & Chamlered                                                                                                                                                                                                                                                                                                                                                                                                                                                                                                                                                                                                                                                                                                                                                                                                                                                                                                                                                                                                                                                                                                                                                                                                                                                                                                                                                                                                                                                                                                                                                                                                                                                                                                                                                                                                                                                                                                                                                                                                                                                                                      |                | •            |               |     |
|                                                    | White Salin 120x14 MDF Grooved & Chamfered                                                                                                                                                                                                                                                                                                                                                                                                                                                                                                                                                                                                                                                                                                                                                                                                                                                                                                                                                                                                                                                                                                                                                                                                                                                                                                                                                                                                                                                                                                                                                                                                                                                                                                                                                                                                                                                                                                                                                                                                                                                                                     |                |              | -             | •   |
| Architrave                                         | White Salin 69x18 MDF Grooved & Chamfered                                                                                                                                                                                                                                                                                                                                                                                                                                                                                                                                                                                                                                                                                                                                                                                                                                                                                                                                                                                                                                                                                                                                                                                                                                                                                                                                                                                                                                                                                                                                                                                                                                                                                                                                                                                                                                                                                                                                                                                                                                                                                      | ( <b>*</b> )); | (0)          | 0(*)          |     |
| Internal Doors                                     | White Pre Finished Vertical Panel Internal Doors                                                                                                                                                                                                                                                                                                                                                                                                                                                                                                                                                                                                                                                                                                                                                                                                                                                                                                                                                                                                                                                                                                                                                                                                                                                                                                                                                                                                                                                                                                                                                                                                                                                                                                                                                                                                                                                                                                                                                                                                                                                                               | 3.00           | 7.00         | 3.0           | •   |
| Ironmongery                                        | Chrome SRIDO Door Furniture                                                                                                                                                                                                                                                                                                                                                                                                                                                                                                                                                                                                                                                                                                                                                                                                                                                                                                                                                                                                                                                                                                                                                                                                                                                                                                                                                                                                                                                                                                                                                                                                                                                                                                                                                                                                                                                                                                                                                                                                                                                                                                    | •              | •            |               |     |
|                                                    | Chrome \$R200 Door Furniture                                                                                                                                                                                                                                                                                                                                                                                                                                                                                                                                                                                                                                                                                                                                                                                                                                                                                                                                                                                                                                                                                                                                                                                                                                                                                                                                                                                                                                                                                                                                                                                                                                                                                                                                                                                                                                                                                                                                                                                                                                                                                                   |                |              |               | -   |
| Wardrobes                                          | Sliding Fitted Wardrobes to Bed 1                                                                                                                                                                                                                                                                                                                                                                                                                                                                                                                                                                                                                                                                                                                                                                                                                                                                                                                                                                                                                                                                                                                                                                                                                                                                                                                                                                                                                                                                                                                                                                                                                                                                                                                                                                                                                                                                                                                                                                                                                                                                                              |                |              |               |     |
|                                                    |                                                                                                                                                                                                                                                                                                                                                                                                                                                                                                                                                                                                                                                                                                                                                                                                                                                                                                                                                                                                                                                                                                                                                                                                                                                                                                                                                                                                                                                                                                                                                                                                                                                                                                                                                                                                                                                                                                                                                                                                                                                                                                                                |                |              |               |     |
| Frontais                                           | Bellway Band B options #                                                                                                                                                                                                                                                                                                                                                                                                                                                                                                                                                                                                                                                                                                                                                                                                                                                                                                                                                                                                                                                                                                                                                                                                                                                                                                                                                                                                                                                                                                                                                                                                                                                                                                                                                                                                                                                                                                                                                                                                                                                                                                       |                |              |               |     |
|                                                    | Bellway Band C options #                                                                                                                                                                                                                                                                                                                                                                                                                                                                                                                                                                                                                                                                                                                                                                                                                                                                                                                                                                                                                                                                                                                                                                                                                                                                                                                                                                                                                                                                                                                                                                                                                                                                                                                                                                                                                                                                                                                                                                                                                                                                                                       |                |              | (( <b>*</b> ) |     |
|                                                    | Bellway Band Dioptions                                                                                                                                                                                                                                                                                                                                                                                                                                                                                                                                                                                                                                                                                                                                                                                                                                                                                                                                                                                                                                                                                                                                                                                                                                                                                                                                                                                                                                                                                                                                                                                                                                                                                                                                                                                                                                                                                                                                                                                                                                                                                                         |                |              |               | •   |
| Carcass                                            | Premium Grade 18mm thk Colour Matched Carcass                                                                                                                                                                                                                                                                                                                                                                                                                                                                                                                                                                                                                                                                                                                                                                                                                                                                                                                                                                                                                                                                                                                                                                                                                                                                                                                                                                                                                                                                                                                                                                                                                                                                                                                                                                                                                                                                                                                                                                                                                                                                                  |                | •            |               | -   |
| Units                                              | Frontal Malching Table Ends                                                                                                                                                                                                                                                                                                                                                                                                                                                                                                                                                                                                                                                                                                                                                                                                                                                                                                                                                                                                                                                                                                                                                                                                                                                                                                                                                                                                                                                                                                                                                                                                                                                                                                                                                                                                                                                                                                                                                                                                                                                                                                    | •              | •            |               |     |
|                                                    | Unit Framing                                                                                                                                                                                                                                                                                                                                                                                                                                                                                                                                                                                                                                                                                                                                                                                                                                                                                                                                                                                                                                                                                                                                                                                                                                                                                                                                                                                                                                                                                                                                                                                                                                                                                                                                                                                                                                                                                                                                                                                                                                                                                                                   |                |              |               | -   |
| Worktops                                           | 40mm Square Edge Worktops with upstand                                                                                                                                                                                                                                                                                                                                                                                                                                                                                                                                                                                                                                                                                                                                                                                                                                                                                                                                                                                                                                                                                                                                                                                                                                                                                                                                                                                                                                                                                                                                                                                                                                                                                                                                                                                                                                                                                                                                                                                                                                                                                         |                | 8.03         |               |     |
|                                                    | Silestone Worktops with upstand                                                                                                                                                                                                                                                                                                                                                                                                                                                                                                                                                                                                                                                                                                                                                                                                                                                                                                                                                                                                                                                                                                                                                                                                                                                                                                                                                                                                                                                                                                                                                                                                                                                                                                                                                                                                                                                                                                                                                                                                                                                                                                |                |              | 59.           |     |
| Kitchen Sink                                       | Leisure Linear Single Bowl SS Sink & TCAF3 Tap (Inc Sink Liner)                                                                                                                                                                                                                                                                                                                                                                                                                                                                                                                                                                                                                                                                                                                                                                                                                                                                                                                                                                                                                                                                                                                                                                                                                                                                                                                                                                                                                                                                                                                                                                                                                                                                                                                                                                                                                                                                                                                                                                                                                                                                |                |              |               |     |
|                                                    | Leisure Linear Bowl & Half SS Sink & TCAF3 Tap (Inc Sink Liner)                                                                                                                                                                                                                                                                                                                                                                                                                                                                                                                                                                                                                                                                                                                                                                                                                                                                                                                                                                                                                                                                                                                                                                                                                                                                                                                                                                                                                                                                                                                                                                                                                                                                                                                                                                                                                                                                                                                                                                                                                                                                |                | •            |               |     |
|                                                    | Leisure Euroline Bowl & Half SS Sink & TCAF3 Tap (Inc Sink Liner)                                                                                                                                                                                                                                                                                                                                                                                                                                                                                                                                                                                                                                                                                                                                                                                                                                                                                                                                                                                                                                                                                                                                                                                                                                                                                                                                                                                                                                                                                                                                                                                                                                                                                                                                                                                                                                                                                                                                                                                                                                                              |                |              |               |     |
|                                                    | Leisure Seattle Bowl & Halt SS Sink & TCAF3 Tap (inc Sink Liner)                                                                                                                                                                                                                                                                                                                                                                                                                                                                                                                                                                                                                                                                                                                                                                                                                                                                                                                                                                                                                                                                                                                                                                                                                                                                                                                                                                                                                                                                                                                                                                                                                                                                                                                                                                                                                                                                                                                                                                                                                                                               |                |              |               | •   |
| Utility Sink                                       | Leisure Linear Single Bowl SS Sink & FCAF3 Tap (Inc Sink Liner)                                                                                                                                                                                                                                                                                                                                                                                                                                                                                                                                                                                                                                                                                                                                                                                                                                                                                                                                                                                                                                                                                                                                                                                                                                                                                                                                                                                                                                                                                                                                                                                                                                                                                                                                                                                                                                                                                                                                                                                                                                                                |                |              |               |     |
|                                                    | Leisure Euroline Single Bowl SS Sink & TCAF3 Tap (Inc Sink Liner)                                                                                                                                                                                                                                                                                                                                                                                                                                                                                                                                                                                                                                                                                                                                                                                                                                                                                                                                                                                                                                                                                                                                                                                                                                                                                                                                                                                                                                                                                                                                                                                                                                                                                                                                                                                                                                                                                                                                                                                                                                                              |                |              |               |     |
|                                                    | Leisure Sealtle Single Bowl SS Sink & TCAF3 Tap (Inc Sink Liner)                                                                                                                                                                                                                                                                                                                                                                                                                                                                                                                                                                                                                                                                                                                                                                                                                                                                                                                                                                                                                                                                                                                                                                                                                                                                                                                                                                                                                                                                                                                                                                                                                                                                                                                                                                                                                                                                                                                                                                                                                                                               |                |              |               |     |
| Appliances Oven                                    | Zanussi Single Oven 208343X                                                                                                                                                                                                                                                                                                                                                                                                                                                                                                                                                                                                                                                                                                                                                                                                                                                                                                                                                                                                                                                                                                                                                                                                                                                                                                                                                                                                                                                                                                                                                                                                                                                                                                                                                                                                                                                                                                                                                                                                                                                                                                    | (**)           | 5.60         |               |     |
|                                                    | A E G Single Oven BPK642020M                                                                                                                                                                                                                                                                                                                                                                                                                                                                                                                                                                                                                                                                                                                                                                                                                                                                                                                                                                                                                                                                                                                                                                                                                                                                                                                                                                                                                                                                                                                                                                                                                                                                                                                                                                                                                                                                                                                                                                                                                                                                                                   |                |              | 0.00          |     |
| Appliances Hob                                     | Zanussi 4 Burner Gas Hob ZGH62414XS & SS Splashback                                                                                                                                                                                                                                                                                                                                                                                                                                                                                                                                                                                                                                                                                                                                                                                                                                                                                                                                                                                                                                                                                                                                                                                                                                                                                                                                                                                                                                                                                                                                                                                                                                                                                                                                                                                                                                                                                                                                                                                                                                                                            | 300            | 0.00         |               |     |
|                                                    | A E G 4 Burner Gas Hob HG6545505Y & SS Splashback                                                                                                                                                                                                                                                                                                                                                                                                                                                                                                                                                                                                                                                                                                                                                                                                                                                                                                                                                                                                                                                                                                                                                                                                                                                                                                                                                                                                                                                                                                                                                                                                                                                                                                                                                                                                                                                                                                                                                                                                                                                                              |                |              | •             |     |
|                                                    | A E G 5 Burner Gas Hob HG755450SY & SS Spashback                                                                                                                                                                                                                                                                                                                                                                                                                                                                                                                                                                                                                                                                                                                                                                                                                                                                                                                                                                                                                                                                                                                                                                                                                                                                                                                                                                                                                                                                                                                                                                                                                                                                                                                                                                                                                                                                                                                                                                                                                                                                               |                |              |               |     |
| Appliances Extractor                               | Zanussi Cocker Hood Extractor ZHC60156X                                                                                                                                                                                                                                                                                                                                                                                                                                                                                                                                                                                                                                                                                                                                                                                                                                                                                                                                                                                                                                                                                                                                                                                                                                                                                                                                                                                                                                                                                                                                                                                                                                                                                                                                                                                                                                                                                                                                                                                                                                                                                        | •              |              |               |     |
| Appliances Microwave                               | A E G Cooker Hood Extractor DKB4650M                                                                                                                                                                                                                                                                                                                                                                                                                                                                                                                                                                                                                                                                                                                                                                                                                                                                                                                                                                                                                                                                                                                                                                                                                                                                                                                                                                                                                                                                                                                                                                                                                                                                                                                                                                                                                                                                                                                                                                                                                                                                                           | -              |              |               |     |
|                                                    | A E G Cooker Hood Extractor DKB4950M                                                                                                                                                                                                                                                                                                                                                                                                                                                                                                                                                                                                                                                                                                                                                                                                                                                                                                                                                                                                                                                                                                                                                                                                                                                                                                                                                                                                                                                                                                                                                                                                                                                                                                                                                                                                                                                                                                                                                                                                                                                                                           |                |              |               | _   |
|                                                    | Zanussi Microwave 2KK47901XK                                                                                                                                                                                                                                                                                                                                                                                                                                                                                                                                                                                                                                                                                                                                                                                                                                                                                                                                                                                                                                                                                                                                                                                                                                                                                                                                                                                                                                                                                                                                                                                                                                                                                                                                                                                                                                                                                                                                                                                                                                                                                                   |                |              | •             | _   |
| CALCULATION AND AND AND AND AND AND AND AND AND AN | A E G Microwave KWK721000M                                                                                                                                                                                                                                                                                                                                                                                                                                                                                                                                                                                                                                                                                                                                                                                                                                                                                                                                                                                                                                                                                                                                                                                                                                                                                                                                                                                                                                                                                                                                                                                                                                                                                                                                                                                                                                                                                                                                                                                                                                                                                                     |                |              | 10.00         |     |
| Appliances Fridge Freezer                          | Zanussi 70/30 Fridge Freezer ZBB28441SV                                                                                                                                                                                                                                                                                                                                                                                                                                                                                                                                                                                                                                                                                                                                                                                                                                                                                                                                                                                                                                                                                                                                                                                                                                                                                                                                                                                                                                                                                                                                                                                                                                                                                                                                                                                                                                                                                                                                                                                                                                                                                        |                |              |               |     |
|                                                    | Zanussi 70/30 Fridge Freezer ZNLN18FS1                                                                                                                                                                                                                                                                                                                                                                                                                                                                                                                                                                                                                                                                                                                                                                                                                                                                                                                                                                                                                                                                                                                                                                                                                                                                                                                                                                                                                                                                                                                                                                                                                                                                                                                                                                                                                                                                                                                                                                                                                                                                                         |                |              |               |     |
|                                                    | Zanussi 70/30 Fridge Freezer ZNLN18FS1 (2ng)                                                                                                                                                                                                                                                                                                                                                                                                                                                                                                                                                                                                                                                                                                                                                                                                                                                                                                                                                                                                                                                                                                                                                                                                                                                                                                                                                                                                                                                                                                                                                                                                                                                                                                                                                                                                                                                                                                                                                                                                                                                                                   |                |              |               | -   |
| Annlinnes Dishwashas                               | Zanussi Dishwasher ZSLN1211                                                                                                                                                                                                                                                                                                                                                                                                                                                                                                                                                                                                                                                                                                                                                                                                                                                                                                                                                                                                                                                                                                                                                                                                                                                                                                                                                                                                                                                                                                                                                                                                                                                                                                                                                                                                                                                                                                                                                                                                                                                                                                    | - 12           |              |               | -   |
| Appliance Dishwasher                               | The state of the s | •              | 17257        |               |     |
|                                                    | Zanussi Dishwasher ZDTZ1006FA                                                                                                                                                                                                                                                                                                                                                                                                                                                                                                                                                                                                                                                                                                                                                                                                                                                                                                                                                                                                                                                                                                                                                                                                                                                                                                                                                                                                                                                                                                                                                                                                                                                                                                                                                                                                                                                                                                                                                                                                                                                                                                  |                | •            | 11/21         | -   |
|                                                    | Zanussi Dishwasher ZDLNISM                                                                                                                                                                                                                                                                                                                                                                                                                                                                                                                                                                                                                                                                                                                                                                                                                                                                                                                                                                                                                                                                                                                                                                                                                                                                                                                                                                                                                                                                                                                                                                                                                                                                                                                                                                                                                                                                                                                                                                                                                                                                                                     |                |              | •             | -   |
| Appliance Washing Machine                          | Zanussi Washing Machine Z/IZW43BI                                                                                                                                                                                                                                                                                                                                                                                                                                                                                                                                                                                                                                                                                                                                                                                                                                                                                                                                                                                                                                                                                                                                                                                                                                                                                                                                                                                                                                                                                                                                                                                                                                                                                                                                                                                                                                                                                                                                                                                                                                                                                              | •              | ( <b>•</b> ) | ((⊕)          |     |
| Cloaks - WC                                        | Roca DEBBA WC with Concealed Cittern & PL2 Flush Plate 11                                                                                                                                                                                                                                                                                                                                                                                                                                                                                                                                                                                                                                                                                                                                                                                                                                                                                                                                                                                                                                                                                                                                                                                                                                                                                                                                                                                                                                                                                                                                                                                                                                                                                                                                                                                                                                                                                                                                                                                                                                                                      | ( T            |              |               | -   |
| Cloaks - Basin                                     | Roca Wash Hand Basin TTT                                                                                                                                                                                                                                                                                                                                                                                                                                                                                                                                                                                                                                                                                                                                                                                                                                                                                                                                                                                                                                                                                                                                                                                                                                                                                                                                                                                                                                                                                                                                                                                                                                                                                                                                                                                                                                                                                                                                                                                                                                                                                                       | •              | •            | •             |     |
| Cloaks - Brassware                                 | Bristan PISA Small Basin Chrome Mixer Tap                                                                                                                                                                                                                                                                                                                                                                                                                                                                                                                                                                                                                                                                                                                                                                                                                                                                                                                                                                                                                                                                                                                                                                                                                                                                                                                                                                                                                                                                                                                                                                                                                                                                                                                                                                                                                                                                                                                                                                                                                                                                                      | •              | •            |               |     |
| Cloaks - Tiling                                    | Band 2 Tilling to WC Boxing, Splashback Tilling to WHB, Flat Edge White Trim                                                                                                                                                                                                                                                                                                                                                                                                                                                                                                                                                                                                                                                                                                                                                                                                                                                                                                                                                                                                                                                                                                                                                                                                                                                                                                                                                                                                                                                                                                                                                                                                                                                                                                                                                                                                                                                                                                                                                                                                                                                   | •              |              | 16.00         |     |
|                                                    | Band 3 Tiling to WC Boxing, Splashback Tiling to WHB, Flat Edge Chrome Trim                                                                                                                                                                                                                                                                                                                                                                                                                                                                                                                                                                                                                                                                                                                                                                                                                                                                                                                                                                                                                                                                                                                                                                                                                                                                                                                                                                                                                                                                                                                                                                                                                                                                                                                                                                                                                                                                                                                                                                                                                                                    |                | -            |               |     |
| Bathroom - WC                                      | Roca DEBBA WC with Concealed Cistern & PL2 Flush Plate ##                                                                                                                                                                                                                                                                                                                                                                                                                                                                                                                                                                                                                                                                                                                                                                                                                                                                                                                                                                                                                                                                                                                                                                                                                                                                                                                                                                                                                                                                                                                                                                                                                                                                                                                                                                                                                                                                                                                                                                                                                                                                      |                |              |               |     |
| Bathroom - Basin                                   | Roca DEBBA 500 WHB with Full Pedestal AAA                                                                                                                                                                                                                                                                                                                                                                                                                                                                                                                                                                                                                                                                                                                                                                                                                                                                                                                                                                                                                                                                                                                                                                                                                                                                                                                                                                                                                                                                                                                                                                                                                                                                                                                                                                                                                                                                                                                                                                                                                                                                                      |                |              | 11.00         |     |
| Denistrati - DRZIII                                | 48 (2000) 18 (2000) 18 (400) 18 (400) 18 (400) 18 (400) 18 (400) 18 (400) 18 (400) 18 (400) 18 (400) 18 (400)                                                                                                                                                                                                                                                                                                                                                                                                                                                                                                                                                                                                                                                                                                                                                                                                                                                                                                                                                                                                                                                                                                                                                                                                                                                                                                                                                                                                                                                                                                                                                                                                                                                                                                                                                                                                                                                                                                                                                                                                                  |                | 3.20         | 2.            |     |
| -                                                  | Roca DEBBA 556 WHB with Senv Pedestal AAA                                                                                                                                                                                                                                                                                                                                                                                                                                                                                                                                                                                                                                                                                                                                                                                                                                                                                                                                                                                                                                                                                                                                                                                                                                                                                                                                                                                                                                                                                                                                                                                                                                                                                                                                                                                                                                                                                                                                                                                                                                                                                      | (2)            | 0151         | -:-           | _   |
| Polisenes Dr. H.                                   | Roca MALAGA Acrylic Bath & Rigid Bath Panel                                                                                                                                                                                                                                                                                                                                                                                                                                                                                                                                                                                                                                                                                                                                                                                                                                                                                                                                                                                                                                                                                                                                                                                                                                                                                                                                                                                                                                                                                                                                                                                                                                                                                                                                                                                                                                                                                                                                                                                                                                                                                    |                |              |               | •   |
| Bathroom - Bath                                    |                                                                                                                                                                                                                                                                                                                                                                                                                                                                                                                                                                                                                                                                                                                                                                                                                                                                                                                                                                                                                                                                                                                                                                                                                                                                                                                                                                                                                                                                                                                                                                                                                                                                                                                                                                                                                                                                                                                                                                                                                                                                                                                                | 7211           |              |               |     |
| Bathroom - Bath<br>Bathroom - Brassware            | Bristan PISA Chrome Bath & Basin Mixer Taps Bristan SAIL Chrome Bath & Basin Mixer Taps                                                                                                                                                                                                                                                                                                                                                                                                                                                                                                                                                                                                                                                                                                                                                                                                                                                                                                                                                                                                                                                                                                                                                                                                                                                                                                                                                                                                                                                                                                                                                                                                                                                                                                                                                                                                                                                                                                                                                                                                                                        |                | •            |               | _   |