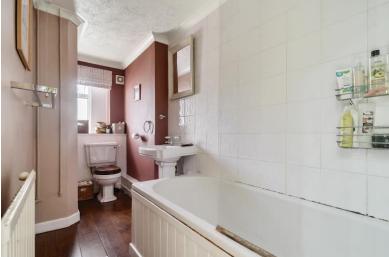

Conservatory 9' 2" x 8' 8" (2.79m x 2.64m) Tiled flooring, sliding double glazed doors leading to rear garden, covered radiator, concealed spot lighting.

Ground Floor Bathroom Panelled bath with folding shower and screen with fitted independent shower unit, pedestal wash hand basin, low level flush w.c., radiator, dark oak flooring, extractor fan.