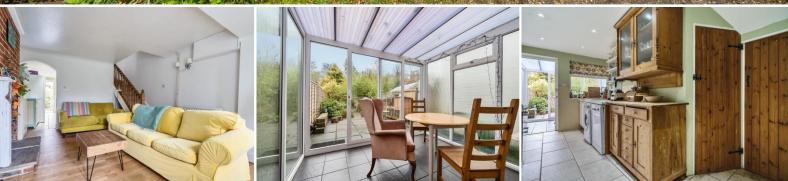

Entrance Leaded light double glazed front door to:

Open Plan Sitting Room 15' 5" x 10' 11" (4.7m x 3.33m) Double glazed window bay, feature cast iron wood burning stove with stone hearth and mantel with exposed brick chimney breast, builtin shelving, radiator, exposed oak flooring, understairs recess area, built-in storage cupboards, archway through to:

Kitchen 15' 5" x 7' 2" (4.7m x 2.18m) Enamel single drainer sink unit with mixer tap, tiled working surfaces, space and plumbing for washing machine and dishwasher, built-in pine eye-level storage cupboard, tiled flooring, understairs storage cupboard, stable door to:

Conservatory 9' 2" x 8' 8" (2.79m x 2.64m) Tiled flooring, sliding double glazed doors leading to rear garden, covered radiator, concealed spot lighting.

Ground Floor Bathroom Panelled bath with folding shower and screen with fitted independent shower unit, pedestal wash hand basin, low level flush w.c., radiator, dark oak flooring, extractor fan.