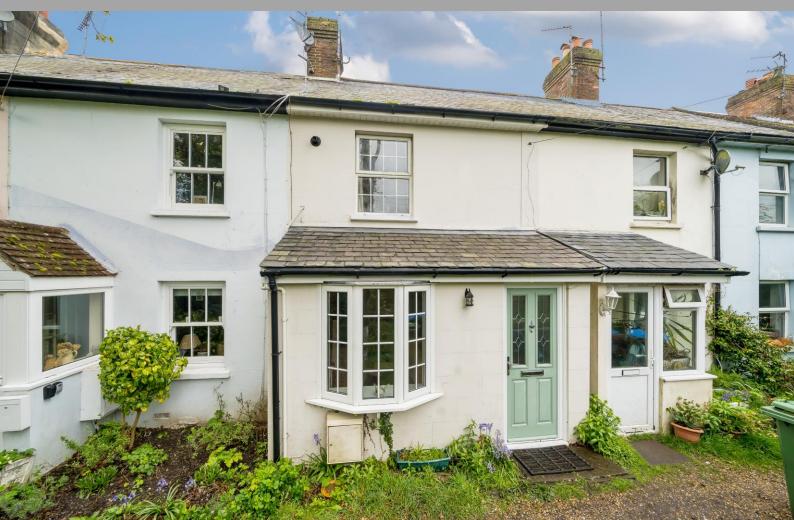

# 5 Dukes Row Cootham | West Sussex | RH20 4JR

A charming two bedroom period cottage located on the fringes of Storrington village believed to be over 150 years old. Internally the property comprises: sitting room with wood burner, bespoke pine kitchen, modern bathroom, uPVC conservatory/dining room, gas central heating and a delightful cottage style garden extending to approximately 100'.

Entrance Leaded light double glazed front door to:

Open Plan Sitting Room 15' 5" x 10' 11" (4.7m x 3.33m) Double glazed window bay, feature cast iron wood burning stove with stone hearth and mantel with exposed brick chimney breast, builtin shelving, radiator, exposed oak flooring, understairs recess area, built-in storage cupboards, archway through to: