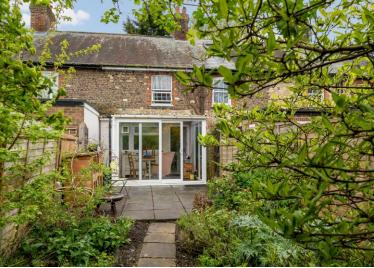

# 5 Dukes Row Cootham | West Sussex | RH20 4JR

A charming two bedroom period cottage located on the fringes of Storrington village believed to be over 150 years old. Internally the property comprises: sitting room with wood burner, bespoke pine kitchen, modern bathroom, uPVC conservatory/dining room, gas central heating and a delightful cottage style garden extending to approximately 100'.

Conservatory 9' 2" x 8' 8" (2.79m x 2.64m) Tiled flooring, sliding double glazed doors leading to rear garden, covered radiator, concealed spot lighting.

Ground Floor Bathroom Panelled bath with folding shower and screen with fitted independent shower unit, pedestal wash hand basin, low level flush w.c., radiator, dark oak flooring, extractor fan.

### Outside

Rear Garden Paved patio area, cottage style gardens, paved pathway leading to vegetable plot, greenhouse.

EPC Rating: Band C.

Fowlers Greenfield House, The Square, Storrington, West Sussex, RH20 4DJ www.fowlersonline.co.uk storrington@fowlersonline.co.uk 01903 745844