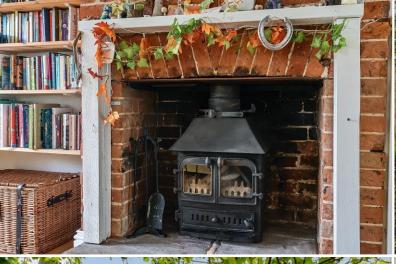

Entrance Leaded light double glazed front door to:

Open Plan Sitting Room 15' 5" x 10' 11" (4.7m x 3.33m) Double glazed window bay, feature cast iron wood burning stove with stone hearth and mantel with exposed brick chimney breast, builtin shelving, radiator, exposed oak flooring, understairs recess area, built-in storage cupboards, archway through to: