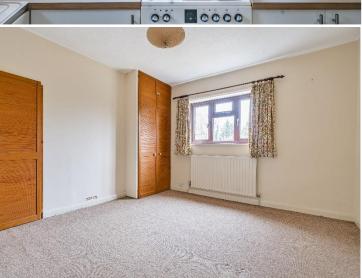

Dining Area Radiator, large skylight, radiator, sliding double glazed doors leading to rear garden.

Stairs to:

First Floor Landing Access to loft space.

Bedroom One 12' 3" x 12' 2" (3.73m x 3.71m) Built-in wardrobe cupboards, radiator, double glazed windows.

Bedroom Two 12' 3" x 11' 0" (3.73m x 3.35m) Radiator, double glazed windows with partial views to the South Downs, built-in wardrobe cupboards.

Bedroom Three 10' 0" x 9' 0" (3.05m x 2.74m) Radiator, double glazed windows.