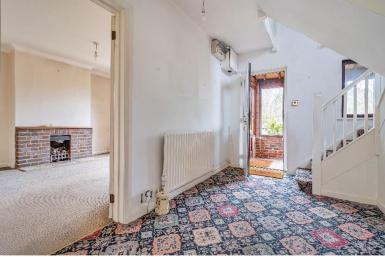

Covered Entrance Porch Double glazed to:

Entrance Hall Understairs storage cupboard, radiator.

Ground Floor Cloakroom Low level flush w.c., shower.

Snug/2<sup>nd</sup> Reception Room 12' 2" x 12' 2" (3.71m x 3.71m) Brick built fireplace with radiator and double glazed window.

Sitting Room 22' 4" x 15' 4" (6.81m x 4.67m) Feature open fireplace, radiator, sliding double glazed patio doors to rear garden.

Kitchen/Dining Room 22' 3" x 15' 1" (6.78m x 4.6m)

Kitchen Area Range of wall and base units with space and plumbing for washing machine, twin stainless steel sink with mixer tap, space and plumbing for dishwasher, cupboard housing boiler, extractor fan, semi-vaulted ceiling with downlighting, through to: