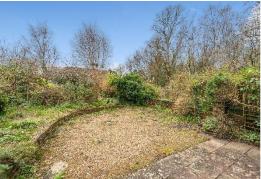

## Outside

Parking Gravelled driveway parking for several vehicles.

Front Garden Covered side storage area measuring 10'5 x 7'1.

Rear Garden South aspect, being a feature of the property, terrace and raised areas with mature trees and shrubs, screened by fence panelling and brick walling.