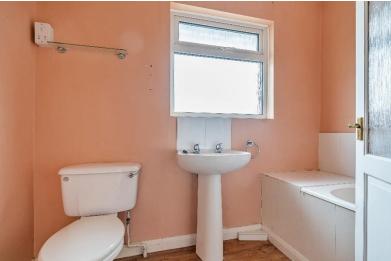

Bathroom Inset bath, pedestal wash hand basin, low level flush w.c., heated chrome towel rail.