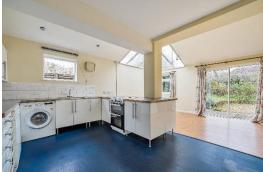

Sitting Room 22' 4" x 15' 4" (6.81m x 4.67m) Feature open fireplace, radiator, sliding double glazed patio doors to rear garden.

Kitchen/Dining Room 22' 3" x 15' 1" (6.78m x 4.6m)

Kitchen Area Range of wall and base units with space and plumbing for washing machine, twin stainless steel sink with mixer tap, space and plumbing for dishwasher, cupboard housing boiler, extractor fan, semi-vaulted ceiling with downlighting, through to:

Dining Area Radiator, large skylight, radiator, sliding double glazed doors leading to rear garden.

Stairs to:

First Floor Landing Access to loft space.

Bedroom One 12' 3" x 12' 2" (3.73m x 3.71m) Built-in wardrobe cupboards, radiator, double glazed windows.