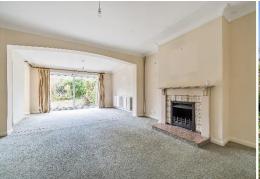

Sitting Room 22' 4" x 15' 4" (6.81m x 4.67m) Feature open fireplace, radiator, sliding double glazed patio doors to rear garden.

Kitchen/Dining Room 22' 3" x 15' 1" (6.78m x 4.6m)

Kitchen Area Range of wall and base units with space and plumbing for washing machine, twin stainless steel sink with mixer tap, space and plumbing for dishwasher, cupboard housing boiler, extractor fan, semi-vaulted ceiling with downlighting, through to: