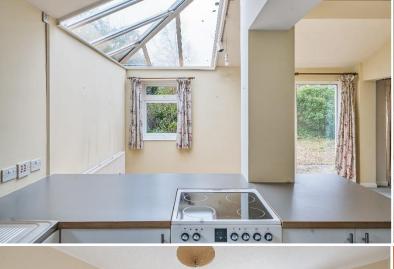

Sitting Room 22' 4" x 15' 4" (6.81m x 4.67m) Feature open fireplace, radiator, sliding double glazed patio doors to rear garden.

Kitchen/Dining Room 22' 3" x 15' 1" (6.78m x 4.6m)

Kitchen Area Range of wall and base units with space and plumbing for washing machine, twin stainless steel sink with mixer tap, space and plumbing for dishwasher, cupboard housing boiler, extractor fan, semi-vaulted ceiling with downlighting, through to: