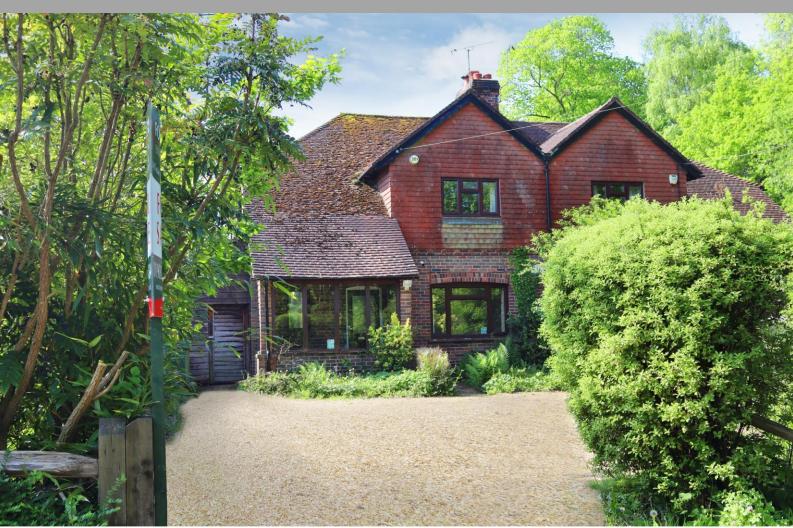

## £500,000

Winbury
Pulborough Road | Cootham | RH20 4JT

An extended three bedroom semi-detached family home located on the fringes of Storrington village, with certain aspects of the property offering views over countryside and towards the South Downs. Internally, accommodation comprises: ground floor cloakroom, generous sized sitting room with open fireplace and doors leading to rear garden, snug/2nd sitting room, open plan kitchen/dining room with integrated appliances and semi-vaulted ceiling and family bathroom. Outside, there is off-road parking leading to a large store room and south aspect gardens and

## Outside

Parking Gravelled driveway parking for several vehicles.

Front Garden Covered side storage area measuring 10'5 x 7'1.

Rear Garden South aspect, being a feature of the property, terrace and raised areas with mature trees and shrubs, screened by fence panelling and brick walling.