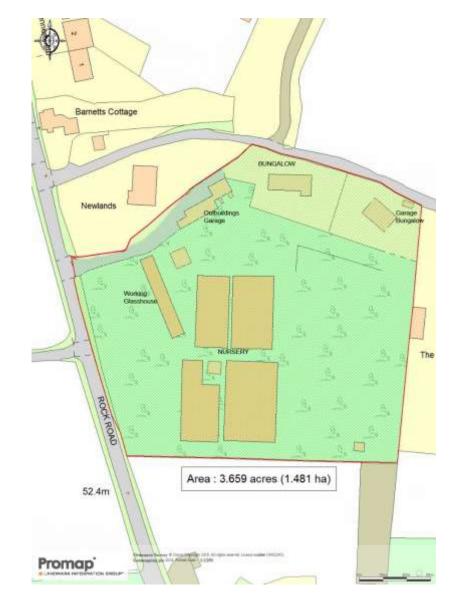

## **Barnards Nursery**

Rock Road | Washington | West Sussex | RH20 3BH

OFFERS IN EXCESS OF £900,000

A unique opportunity to acquire a prime dwelling opportunity. Comprising of: 2 bungalows (needing repair) or replacement, range of derelict buildings, barns and glasshouses with land extending in total to approximately 3.65 acres. Prior approval has been granted for the enlargement of 2 no. existing dwellinghouses by addition of a first floor to each, resulting in an increase in height of 2.7m and 2.6m respectively. (DC20/1811). In addition there is also now planning permission for restoration of the glasshouses. (DC/20/0883).

- · Two detached Cottages
- Derelict properties
- 3.65 acres

- Bungalow
- · Sitting Room
- Series of glasshouses

- Potential for redevelopment
- · In need of modernisation
- Countryside

- Easy access to A24
- · Parking Area for several vehicles to each plot
- · South Facing Gardens