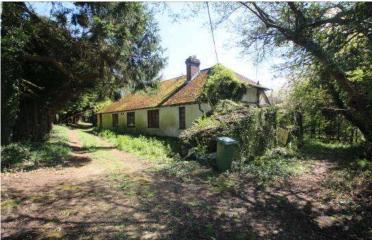

## **Barnards Nursery**

Rock Road | Washington | West Sussex | RH20 3BH

OFFERS IN EXCESS OF £900,000

A unique opportunity to acquire a prime dwelling opportunity. Comprising of: 2 bungalows (needing repair) or replacement, range of derelict buildings, barns and glasshouses with land extending in total to approximately 3.65 acres. Prior approval has been granted for the enlargement of 2 no. existing dwellinghouses by addition of a first floor to each, resulting in an increase in height of 2.7m and 2.6m respectively. (DC20/1811). In addition there is also now planning permission for restoration of the glasshouses. (DC/20/0883).

- · Two detached Cottages
- Derelict properties
- 3.65 acres

- Bungalow
- · Sitting Room
- Series of glasshouses

- Potential for redevelopment
- · In need of modernisation
- Countryside

- Easy access to A24
- · Parking Area for several vehicles to each plot
- · South Facing Gardens