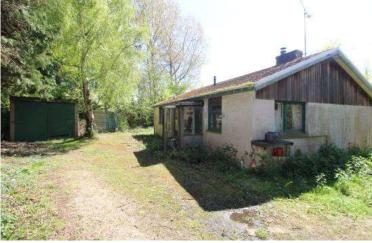

## **Barnards Nursery**

Rock Road | Washington | West Sussex | RH20 3BH

OFFERS IN EXCESS OF £900,000

A unique opportunity to acquire a prime dwelling opportunity. Comprising of: 2 bungalows (needing repair) or replacement, range of derelict buildings, barns and glasshouses with land extending in total to approximately 3.65 acres. Prior approval has been granted for the enlargement of 2 no. existing dwellinghouses by addition of a first floor to each, resulting in an increase in height of 2.7m and 2.6m respectively. (DC20/1811). In addition there is also now planning permission for restoration of the glasshouses. (DC/20/0883).

- · Two detached Cottages
- Derelict properties
- 3.65 acres

- Bungalow
- · Sitting Room
- Series of glasshouses

- Potential for redevelopment
- · In need of modernisation
- Countryside

- Easy access to A24
- · Parking Area for several vehicles to each plot
- · South Facing Gardens