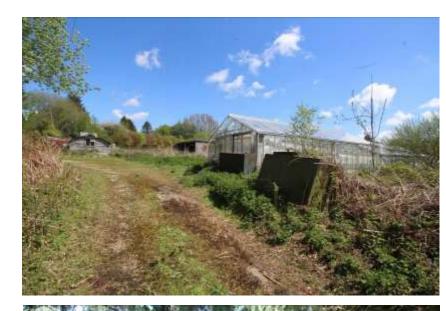

## **Barnards Nursery**

Rock Road | Washington | West Sussex | RH20 3BH

OFFERS IN EXCESS OF £900,000

A unique opportunity to acquire a prime dwelling opportunity. Comprising of: 2 bungalows (needing repair) or replacement, range of derelict buildings, barns and glasshouses with land extending in total to approximately 3.65 acres. Prior approval has been granted for the enlargement of 2 no. existing dwellinghouses by addition of a first floor to each, resulting in an increase in height of 2.7m and 2.6m respectively. (DC20/1811). In addition there is also now planning permission for restoration of the glasshouses. (DC/20/0883).

- · Two detached Cottages
- Derelict properties
- 3.65 acres

- Bungalow
- · Sitting Room
- Series of glasshouses

- Potential for redevelopment
- · In need of modernisation
- Countryside

- Easy access to A24
- · Parking Area for several vehicles to each plot
- · South Facing Gardens