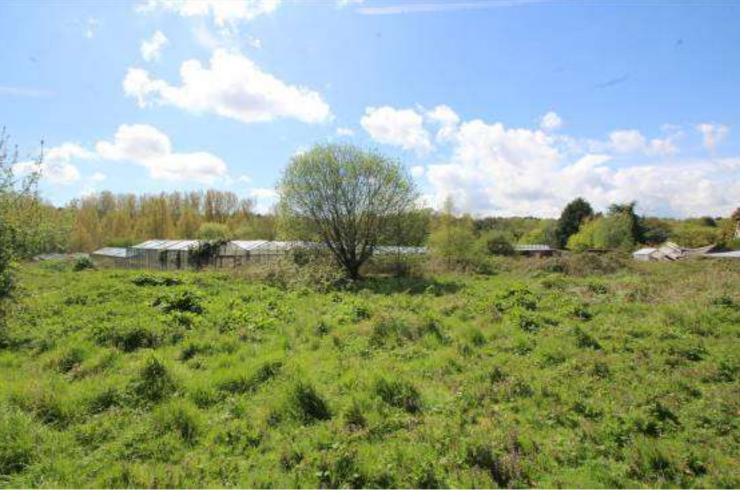

## **Barnards Nursery**

Rock Road | Washington | West Sussex | RH20 3BH

OFFERS IN EXCESS OF £900,000

A unique opportunity to acquire a prime dwelling opportunity. Comprising of: 2 bungalows (needing repair) or replacement, range of derelict buildings, barns and glasshouses with land extending in total to approximately 3.65 acres. Prior approval has been granted for the enlargement of 2 no. existing dwellinghouses by addition of a first floor to each, resulting in an increase in height of 2.7m and 2.6m respectively. (DC20/1811). In addition there is also now planning permission for restoration of the glasshouses. (DC/20/0883).

- · Two detached Cottages
- Derelict properties
- 3.65 acres

- Bungalow
- · Sitting Room
- Series of glasshouses

- Potential for redevelopment
- · In need of modernisation
- Countryside

- Easy access to A24
- · Parking Area for several vehicles to each plot
- · South Facing Gardens