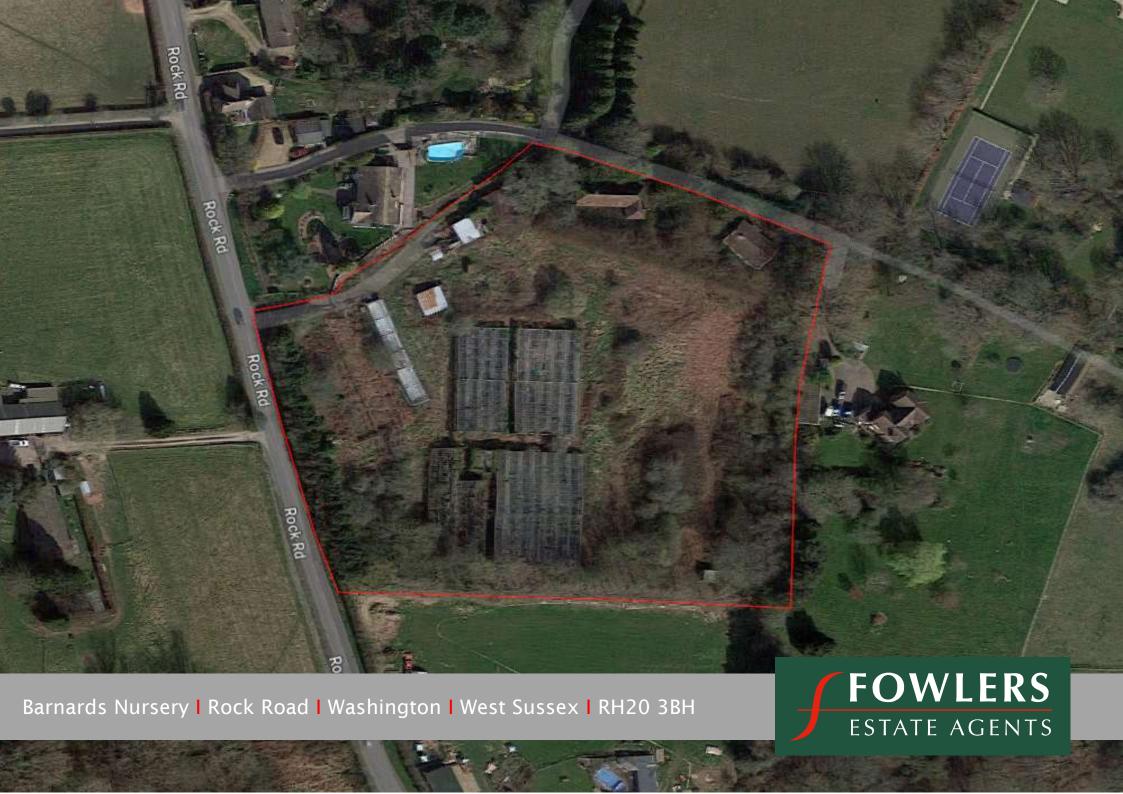

## **Barnards Nursery**

Rock Road | Washington | West Sussex | RH20 3BH

OFFERS IN EXCESS OF £900,000

A unique opportunity to acquire a prime dwelling opportunity. Comprising of: 2 bungalows (needing repair) or replacement, range of derelict buildings, barns and glasshouses with land extending in total to approximately 3.65 acres. Prior approval has been granted for the enlargement of 2 no. existing dwellinghouses by addition of a first floor to each, resulting in an increase in height of 2.7m and 2.6m respectively. (DC20/1811). In addition there is also now planning permission for restoration of the glasshouses. (DC/20/0883).

- · Two detached Cottages
- Derelict properties
- 3.65 acres

- Bungalow
- · Sitting Room
- Series of glasshouses

- Potential for redevelopment
- · In need of modernisation
- Countryside

- Easy access to A24
- · Parking Area for several vehicles to each plot
- · South Facing Gardens